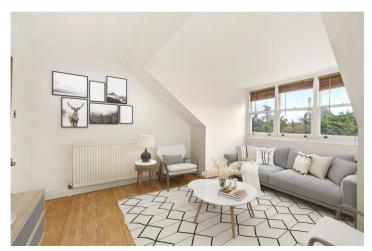

## **DESCRIPTION:**

Offered to the market with no onward chain, this two bedroom apartment is located on the second floor of an attractive converted period house. Providing approximately 579 sq ft of internal accommodation, the property comprises two bedrooms, family bathroom, spacious reception room and a separate kitchen. It further benefits from wooden floors throughout, additional storage in the communal cellar, off-street parking and access to a secluded rear communal garden.

\*Imagery : please note furniture has been superimposed into certain photos

Winkworth

Winkworth