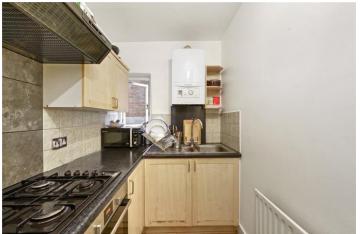

## **DESCRIPTION:**

Offered to the market with no onward chain, this two bedroom apartment is located on the second floor of an attractive converted period house. Providing approximately 579 sq ft of internal accommodation, the property comprises two bedrooms, family bathroom, spacious reception room and a separate kitchen. It further benefits from wooden floors throughout, additional storage in the communal cellar, off-street parking and access to a secluded rear communal garden.