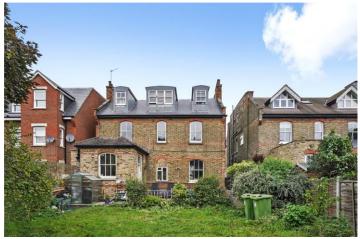

## **DESCRIPTION:**

Offered to the market with no onward chain, this two bedroom apartment is located on the second floor of an attractive converted period house. Providing approximately 579 sq ft of internal accommodation, the property comprises two bedrooms, family bathroom, spacious reception room and a separate kitchen. It further benefits from wooden floors throughout, additional storage in the communal cellar, off-street parking and access to a secluded rear communal garden.

Located on a quiet residential road, the property is just moments away from Ealing Common station and within close proximity of Ealing Broadway station (Elizabeth Line). There is an abundance of local amenities and the open green space of Ealing Common is also close by.