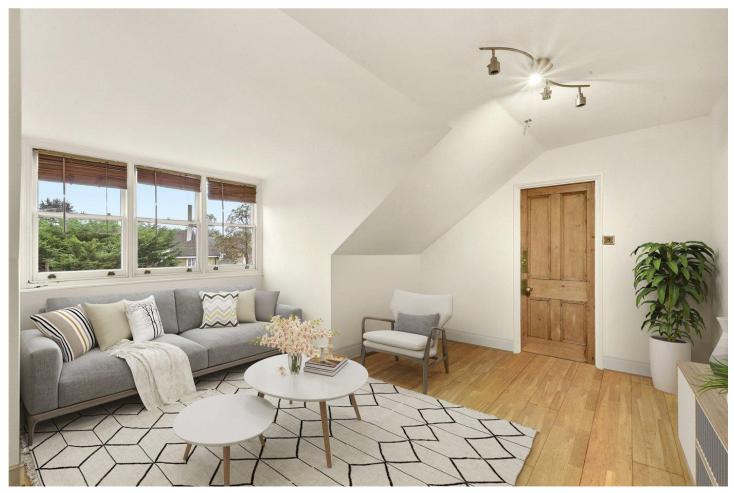

## **DESCRIPTION:**

Offered to the market with no onward chain, this two bedroom apartment is located on the second floor of an attractive converted period house. Providing approximately 579 sq ft of internal accommodation, the property comprises two bedrooms, family bathroom, spacious reception room and a separate kitchen. It further benefits from wooden floors throughout, additional storage in the communal cellar, off-street parking and access to a secluded rear communal garden.