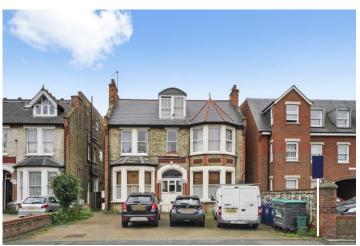

## **DESCRIPTION:**

Offered to the market with no onward chain, this two bedroom apartment is located on the second floor of an attractive converted period house. Providing approximately 579 sq ft of internal accommodation, the property comprises two bedrooms, family bathroom, spacious reception room and a separate kitchen. It further benefits from wooden floors throughout, additional storage in the communal cellar, off-street parking and access to a secluded rear communal garden.

Located on a quiet residential road, the property is just moments away from Ealing Common station and within close proximity of Ealing Broadway station (Elizabeth Line). There is an abundance of local amenities and the open green space of Ealing Common is also close by.