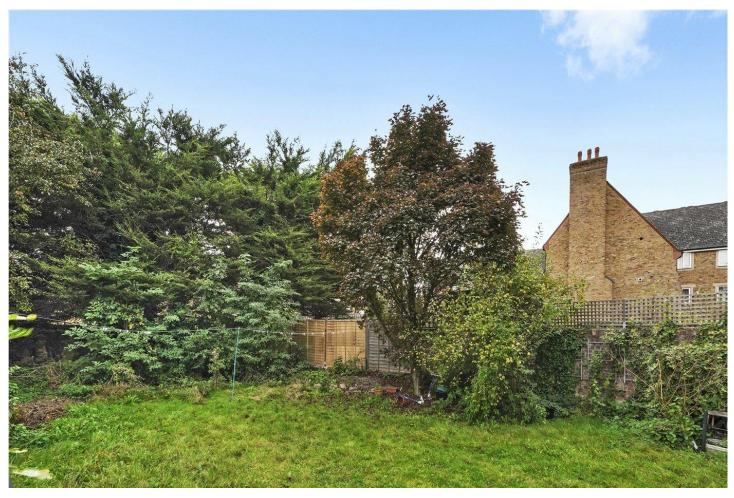

## **DESCRIPTION:**

Offered to the market with no onward chain, this two bedroom apartment is located on the second floor of an attractive converted period house. Providing approximately 579 sq ft of internal accommodation, the property comprises two bedrooms, family bathroom, spacious reception room and a separate kitchen. It further benefits from wooden floors throughout, additional storage in the communal cellar, off-street parking and access to a secluded rear communal garden.