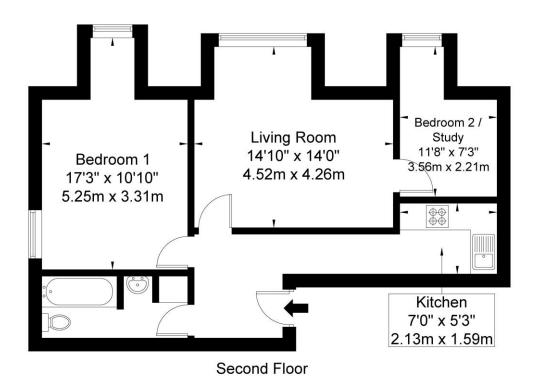

## **DESCRIPTION:**

Offered to the market with no onward chain, this two bedroom apartment is located on the second floor of an attractive converted period house. Providing approximately 579 sq ft of internal accommodation, the property comprises two bedrooms, family bathroom, spacious reception room and a separate kitchen. It further benefits from wooden floors throughout, additional storage in the communal cellar, off-street parking and access to a secluded rear communal garden.

## Freeland Road W5 3HR

Approx Gross Internal Area = 53.8 sq m / 579 sq ft

Ref Copyright

Ref

Copyright
PLAN

The Floor plan is not to scale and measurements and areas shown are approximate and therefore should be used for illustrative purposes only. The plan has been prepared in accordance with the RICS code of Measuring Practice and whilst we have confidence in the information produced it must not be relied on. If there is any aspect of particular importance, you should carry out or commission your own inspection of the property.