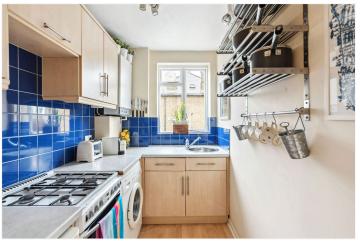

## **DESCRIPTION:**

Available exclusively through Winkworth without an onward chain, this Victorian conversion apartment has bags of original character. The property is on the first floor of an attractive semi-detached Victorian house and has a separate kitchen and a bright sunny living area located to the front, boasting large southfacing bay windows and high ceilings. There is a light and airy feel to all the rooms and the décor is neutral and tastefully presented throughout. The flat is situated in a desirable corner spot on the road, which lends itself to a South facing aspect, overlooking the street from the front and overlooking neighbouring Montrell Road to the west from the kitchen, creating an abundance of natural light and a feeling of more space throughout the flat. Located to the rear, is a modern bathroom with bath and shower, wash hand basin and a WC. Both of the two bedrooms are good sized doubles, with high-ceilings and neutral decor. This flat also boasts the additional benefit of a good size loft for storage. Tierney Road is a quiet sought-after residential road just off the South Circular Road comprising mainly of large mid-Victorian houses and converted apartments; the property is within easy reach of Balham, Clapham and Brixton. Locally they are many excellent amenities including the restaurants and cafes of "Abbeville Village" near Clapham Common. The nearest transport is at Streatham Hill station (overland to Victoria in 17mins) and Clapham South (Northern Line) and Brixton (Victoria Line) tube stations are a short bus ride away.