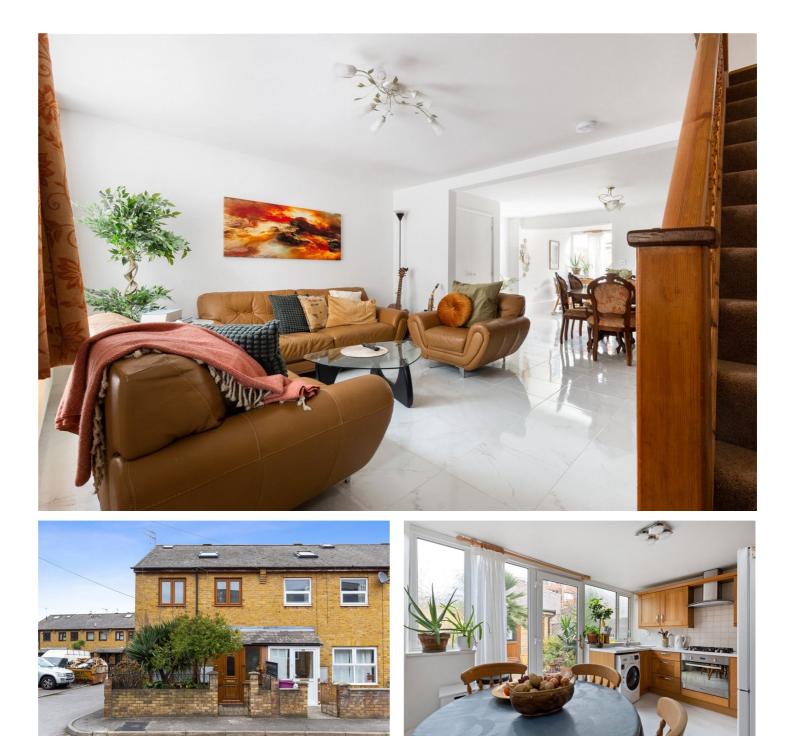

#### **DESCRIPTION:**

Rare to the market is this highly desirable four-bedroom end of terrace freehold house, spread over three floors, tucked away in a quiet cul-de-sac just off Brick Lane. The property boasts communal car park, private garden with side access to the rear of the property and additional annex/studio.

The property comprises porch, spacious living room with separate dining area, perfect for entertaining, with the kitchen recessed to the rear of the property and includes space for white goods and built in gas hob and electric oven. The kitchen leads out to the private garden, which has been well-maintained by the current owner, and the separate annex/studio space.

The first floor occupies three bedrooms, two overlooking the tranquil neighbouring gardens, while the third bedroom faces the peaceful road. The family bathroom with three-piece suite is also on this floor. The loft has been extended to create the master bedroom with en-suite bathroom, Juliette balcony and ample storage. The house has been tastefully decorated and offers a rare opportunity to step into a property with such a fantastic living space in a convenient location

Woodseer Street is ideally positioned giving fantastic access across the City with Whitechapel (Crossrail), Aldgate, Aldgate East, Liverpool Street, Shadwell (DLR), Bethnal Green and Shoreditch stations all within easy reach. There are also numerous bus routes available. You are spoilt for choice with local amenities with Brick Lane, Spitalfields Market and Whitechapel High Street all on your doorstep with an array of boutique shops, cafes, bars and restaurants.