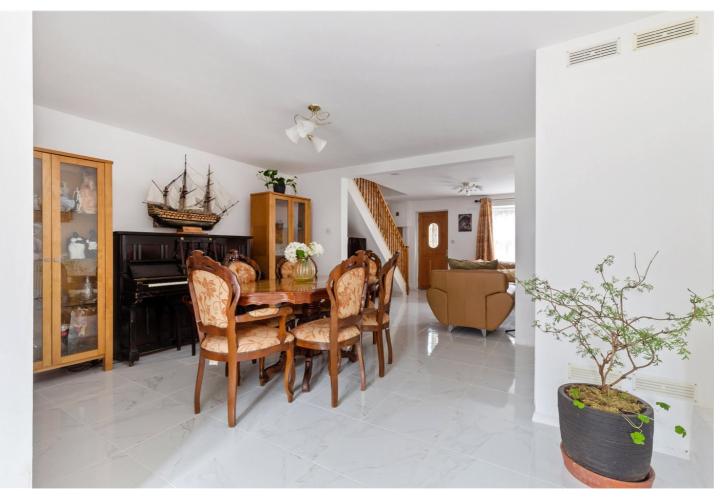

The property comprises porch, spacious living room with separate dining area, perfect for entertaining, with the kitchen recessed to the rear of the property and includes space for white goods and built in gas hob and electric oven. The kitchen leads out to the private garden, which has been well-maintained by the current owner, and the separate annex/studio space.