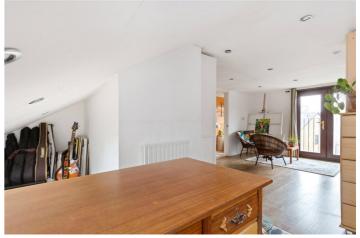

The property comprises porch, spacious living room with separate dining area, perfect for entertaining, with the kitchen recessed to the rear of the property and includes space for white goods and built in gas hob and electric oven. The kitchen leads out to the private garden, which has been well-maintained by the current owner, and the separate annex/studio space.