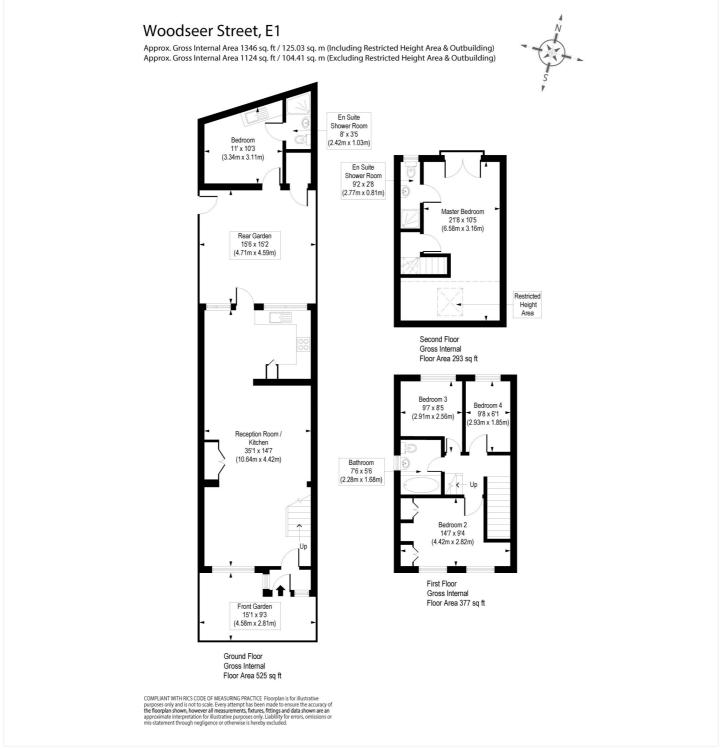

#### **DESCRIPTION:**

Rare to the market is this highly desirable four-bedroom end of terrace freehold house, spread over three floors, tucked away in a quiet cul-de-sac just off Brick Lane. The property boasts communal car park, private garden with side access to the rear of the property and additional annex/studio.

The property comprises porch, spacious living room with separate dining area, perfect for entertaining, with the kitchen recessed to the rear of the property and includes space for white goods and built in gas hob and electric oven. The kitchen leads out to the private garden, which has been well-maintained by the current owner, and the separate annex/studio space.

The first floor occupies three bedrooms, two overlooking the tranquil neighbouring gardens, while the third bedroom faces the peaceful road. The family bathroom with three-piece suite is also on this floor. The loft has been extended to create the master bedroom with en-suite bathroom, Juliette balcony and ample storage. The house has been tastefully decorated and offers a rare opportunity to step into a property with such a fantastic living space in a convenient location

# Winkworth

See things differently

This floorplan is for illustration purposes only and is not to scale. The position and size of doors, windows, appliances and other features are approximate.

Shoreditch | 020 7749 7650 | shoreditch@winkworth.co.uk