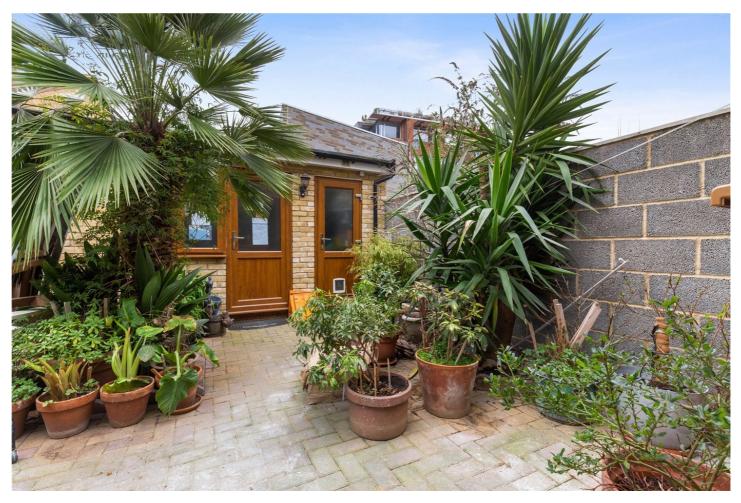

#### **DESCRIPTION:**

Rare to the market is this highly desirable four-bedroom end of terrace freehold house, spread over three floors, tucked away in a quiet cul-de-sac just off Brick Lane. The property boasts communal car park, private garden with side access to the rear of the property and additional annex/studio.

The property comprises porch, spacious living room with separate dining area, perfect for entertaining, with the kitchen recessed to the rear of the property and includes space for white goods and built in gas hob and electric oven. The kitchen leads out to the private garden, which has been well-maintained by the current owner, and the separate annex/studio space.