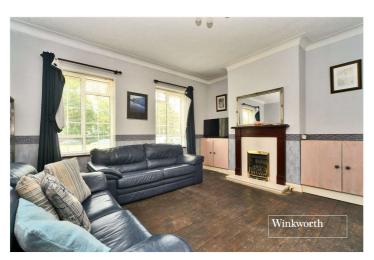

The property comprises entrance hall, dual aspect living/dining room, well-proportioned kitchen with lots of cupboard and counter space, two double bedrooms with fitted wardrobes. a bathroom with separate shower cubicle and separate WC.

#### Entrance Hall

Living/Dining Room - 16'5" x 15'9" max (5m x 4.8m max) Kitchen - 12'5" x 11'1" max (3.78m x 3.38m max) Bedroom - 15'1" x 11'9" max (4.6m x 3.58m max) Bedroom - 12'2" x 11' max (3.7m x 3.35m max) Bathroom - 9' x 5'9" max (2.74m x 1.75m max) Separate WC