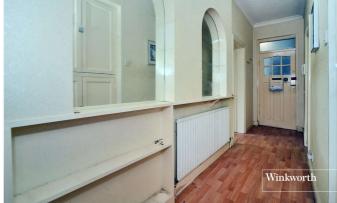

The property comprises entrance hall, dual aspect living/dining room, well-proportioned kitchen with lots of cupboard and counter space, two double bedrooms with fitted wardrobes. a bathroom with separate shower cubicle and separate WC.

#### Entrance Hall

Living/Dining Room - 16'5" x 15'9" max (5m x 4.8m max) Kitchen - 12'5" x 11'1" max (3.78m x 3.38m max) Bedroom - 15'1" x 11'9" max (4.6m x 3.58m max) Bedroom - 12'2" x 11' max (3.7m x 3.35m max) Bathroom - 9' x 5'9" max (2.74m x 1.75m max) Separate WC