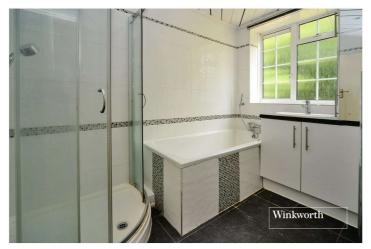

The property comprises entrance hall, dual aspect living/dining room, well-proportioned kitchen with lots of cupboard and counter space, two double bedrooms with fitted wardrobes. a bathroom with separate shower cubicle and separate WC.

#### Entrance Hall

Living/Dining Room - 16'5" x 15'9" max (5m x 4.8m max) Kitchen - 12'5" x 11'1" max (3.78m x 3.38m max) Bedroom - 15'1" x 11'9" max (4.6m x 3.58m max) Bedroom - 12'2" x 11' max (3.7m x 3.35m max) Bathroom - 9' x 5'9" max (2.74m x 1.75m max) Separate WC