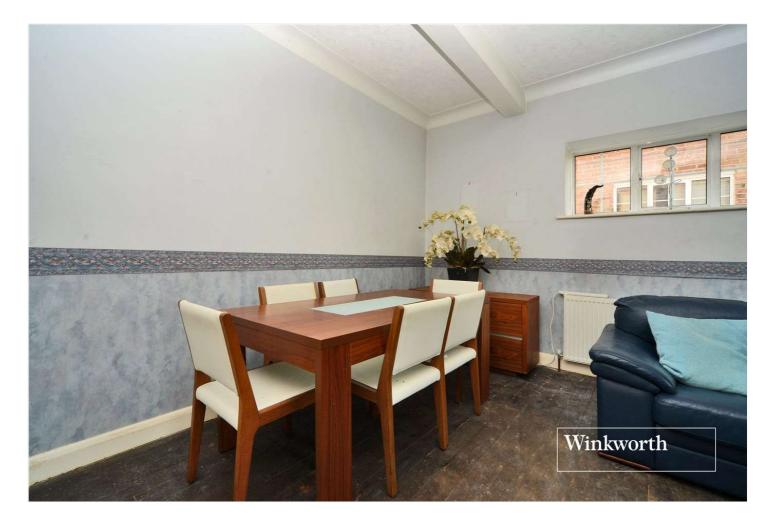

The property comprises entrance hall, dual aspect living/dining room, well-proportioned kitchen with lots of cupboard and counter space, two double bedrooms with fitted wardrobes. a bathroom with separate shower cubicle and separate WC.

#### Entrance Hall

Living/Dining Room - 16'5" x 15'9" max (5m x 4.8m max) Kitchen - 12'5" x 11'1" max (3.78m x 3.38m max) Bedroom - 15'1" x 11'9" max (4.6m x 3.58m max) Bedroom - 12'2" x 11' max (3.7m x 3.35m max) Bathroom - 9' x 5'9" max (2.74m x 1.75m max) Separate WC