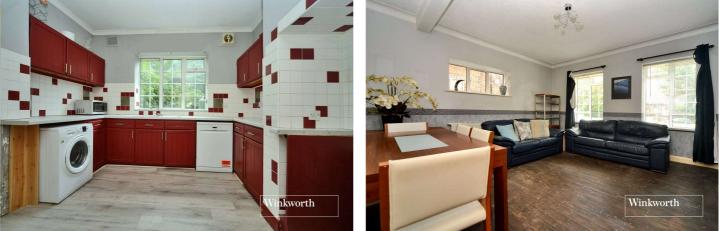

The property comprises entrance hall, dual aspect living/dining room, well-proportioned kitchen with lots of cupboard and counter space, two double bedrooms with fitted wardrobes. a bathroom with separate shower cubicle and separate WC.

#### Entrance Hall

Living/Dining Room - 16'5" x 15'9" max (5m x 4.8m max) Kitchen - 12'5" x 11'1" max (3.78m x 3.38m max) Bedroom - 15'1" x 11'9" max (4.6m x 3.58m max) Bedroom - 12'2" x 11' max (3.7m x 3.35m max) Bathroom - 9' x 5'9" max (2.74m x 1.75m max) Separate WC