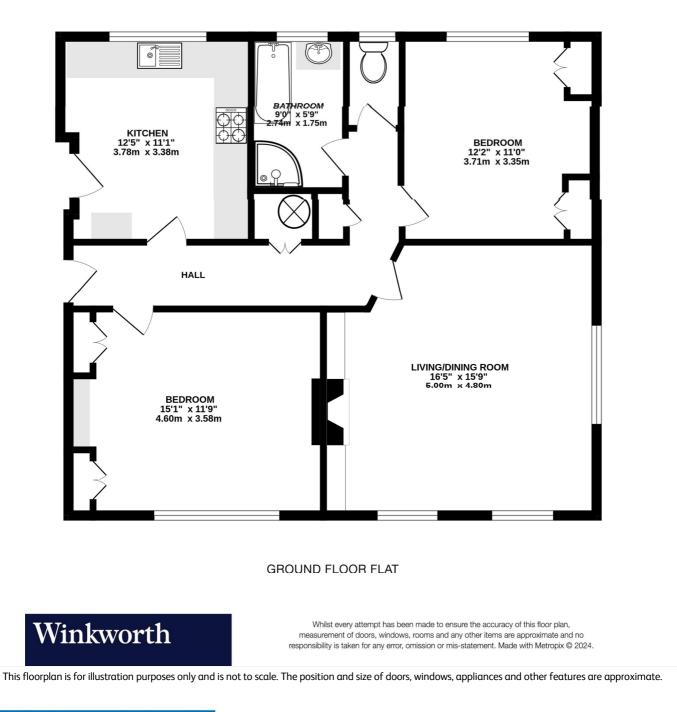

#### Entrance Hall

Living/Dining Room - 16'5" x 15'9" max (5m x 4.8m max) Kitchen - 12'5" x 11'1" max (3.78m x 3.38m max) Bedroom - 15'1" x 11'9" max (4.6m x 3.58m max) Bedroom - 12'2" x 11' max (3.7m x 3.35m max) Bathroom - 9' x 5'9" max (2.74m x 1.75m max) Separate WC

#### Cheam Mansions, Cheam SM3 8SA INTERNAL FLOOR AREA (APPROX.) 880 sq ft/ 81.8 sq m

Winkworth