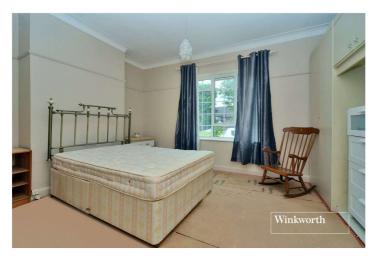

The property comprises entrance hall, dual aspect living/dining room, well-proportioned kitchen with lots of cupboard and counter space, two double bedrooms with fitted wardrobes. a bathroom with separate shower cubicle and separate WC.

#### Entrance Hall

Living/Dining Room - 16'5" x 15'9" max (5m x 4.8m max) Kitchen - 12'5" x 11'1" max (3.78m x 3.38m max) Bedroom - 15'1" x 11'9" max (4.6m x 3.58m max) Bedroom - 12'2" x 11' max (3.7m x 3.35m max) Bathroom - 9' x 5'9" max (2.74m x 1.75m max) Separate WC