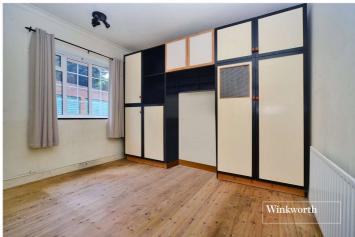

The property comprises entrance hall, dual aspect living/dining room, well-proportioned kitchen with lots of cupboard and counter space, two double bedrooms with fitted wardrobes. a bathroom with separate shower cubicle and separate WC.

#### Entrance Hall

Living/Dining Room - 16'5" x 15'9" max (5m x 4.8m max) Kitchen - 12'5" x 11'1" max (3.78m x 3.38m max) Bedroom - 15'1" x 11'9" max (4.6m x 3.58m max) Bedroom - 12'2" x 11' max (3.7m x 3.35m max) Bathroom - 9' x 5'9" max (2.74m x 1.75m max) Separate WC