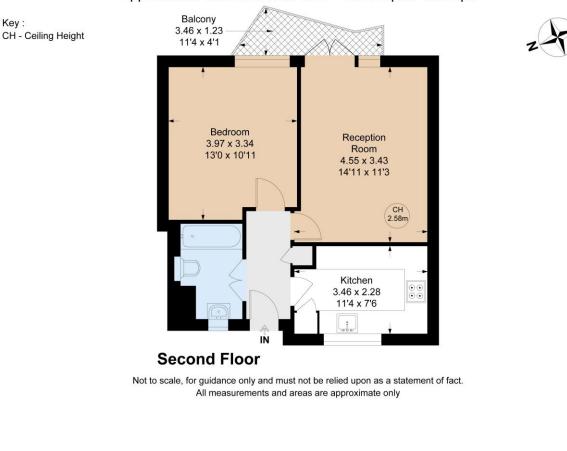

## **Brecon House, W2**

Approximate Gross Internal Area = 45.01 sq m / 484 sq ft

This floorplan is for illustration purposes only and is not to scale. The position and size of doors, windows, appliances and other features are approximate.