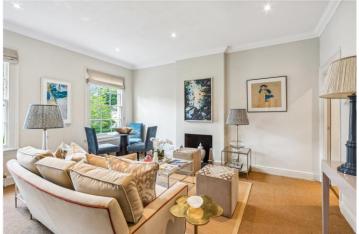

### **SUMMARY:**

Situated on the first floor, the accommodation extends to 633 sq.ft and comprises: entrance hall, reception room, two double bedrooms and a large bathroom. Double doors from the kitchen lead to a balcony with plenty of space for a table and chairs, the balcony overlooks the communal garden to the rear which is shared between the residents of the block.