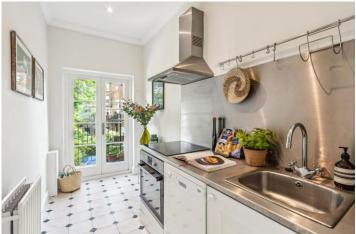

### **SUMMARY:**

Situated on the first floor, the accommodation extends to 633 sq.ft and comprises: entrance hall, reception room, two double bedrooms and a large bathroom. Double doors from the kitchen lead to a balcony with plenty of space for a table and chairs, the balcony overlooks the communal garden to the rear which is shared between the residents of the block.