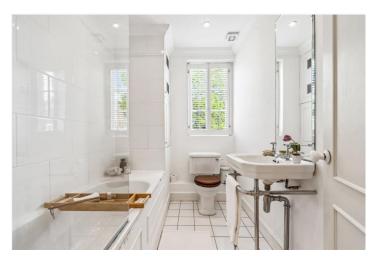

### **SUMMARY:**

Situated on the first floor, the accommodation extends to 633 sq.ft and comprises: entrance hall, reception room, two double bedrooms and a large bathroom. Double doors from the kitchen lead to a balcony with plenty of space for a table and chairs, the balcony overlooks the communal garden to the rear which is shared between the residents of the block.