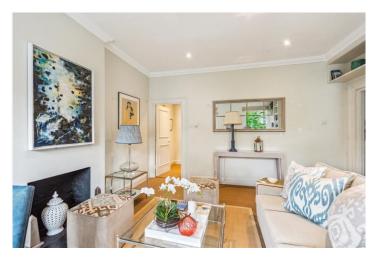

### **SUMMARY:**

Situated on the first floor, the accommodation extends to 633 sq.ft and comprises: entrance hall, reception room, two double bedrooms and a large bathroom. Double doors from the kitchen lead to a balcony with plenty of space for a table and chairs, the balcony overlooks the communal garden to the rear which is shared between the residents of the block.