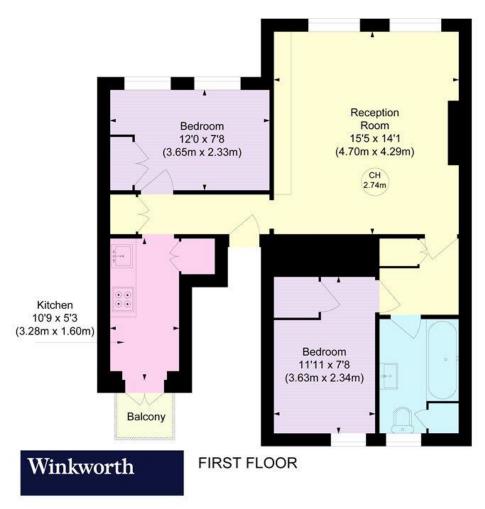

## APPROXIMATE GROSS INTERNAL AREA

633 Ft 2 - 58.78 M 2

COMPLIANT WITH RICS CODE OF MEASURING PRACTICE Floorplan is for illustrative purposes only and is not to scale. Every attempt has been made to ensure the accuracy of the floorplan shown, however all measurements, fixtures, fittings and data shown are an approximate interpretation for illustrative purposes only. Liability for errors, omissions or mis-statement through negligence or otherwise is hereby excluded.

Key : CH - Ceiling Height

This floorplan is for illustration purposes only and is not to scale. The position and size of doors, windows, appliances and other features are approximate.

Notting Hill Sales | 0207 727 3227 | nottinghill@winkworth.co.uk 178 Westbourne Grove, London, W11 2RH Tenure: Leasehold