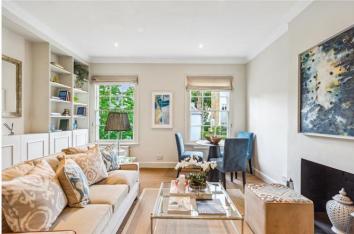

### **SUMMARY:**

Situated on the first floor, the accommodation extends to 633 sq.ft and comprises: entrance hall, reception room, two double bedrooms and a large bathroom. Double doors from the kitchen lead to a balcony with plenty of space for a table and chairs, the balcony overlooks the communal garden to the rear which is shared between the residents of the block.