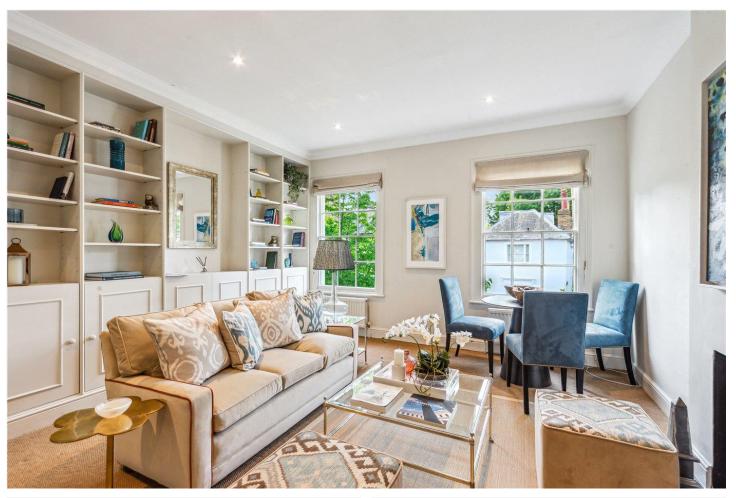

### **SUMMARY:**

Situated on the first floor, the accommodation extends to 633 sq.ft and comprises: entrance hall, reception room, two double bedrooms and a large bathroom. Double doors from the kitchen lead to a balcony with plenty of space for a table and chairs, the balcony overlooks the communal garden to the rear which is shared between the residents of the block.