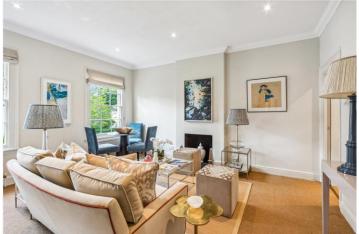

## **SUMMARY:**

Situated on the first floor, the accommodation extends to 633 sq.ft and comprises: entrance hall, reception room, two double bedrooms and a large bathroom. Double doors from the kitchen lead to a balcony with plenty of space for a table and chairs, the balcony overlooks the communal garden to the rear which is shared between the residents of the block.

# **Newton Road, W2**