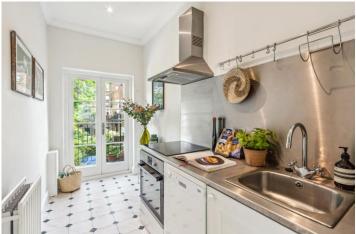

## **SUMMARY:**

Situated on the first floor, the accommodation extends to 633 sq.ft and comprises: entrance hall, reception room, two double bedrooms and a large bathroom. Double doors from the kitchen lead to a balcony with plenty of space for a table and chairs, the balcony overlooks the communal garden to the rear which is shared between the residents of the block.