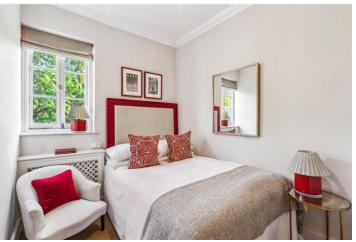

## **SUMMARY:**

Situated on the first floor, the accommodation extends to 633 sq.ft and comprises: entrance hall, reception room, two double bedrooms and a large bathroom. Double doors from the kitchen lead to a balcony with plenty of space for a table and chairs, the balcony overlooks the communal garden to the rear which is shared between the residents of the block.