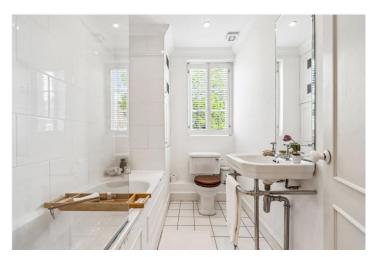

## **SUMMARY:**

Situated on the first floor, the accommodation extends to 633 sq.ft and comprises: entrance hall, reception room, two double bedrooms and a large bathroom. Double doors from the kitchen lead to a balcony with plenty of space for a table and chairs, the balcony overlooks the communal garden to the rear which is shared between the residents of the block.