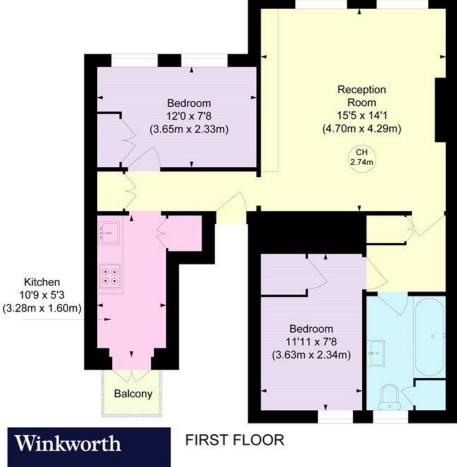

## **SUMMARY:**

Situated on the first floor, the accommodation extends to 633 sq.ft and comprises: entrance hall, reception room, two double bedrooms and a large bathroom. Double doors from the kitchen lead to a balcony with plenty of space for a table and chairs, the balcony overlooks the communal garden to the rear which is shared between the residents of the block.

## APPROXIMATE GROSS INTERNAL AREA

633 Ft 2 - 58.78 M 2

COMPLIANT WITH RICS CODE OF MEASURING PRACTICE Floorplan is for illustrative purposes only and is not to scale. Every attempt has been made to ensure the accuracy of the floorplan shown, however all measurements, fixtures, fittings and data shown are an approximate interpretation for illustrative purposes only. Liability for errors, omissions or mis-statement through negligence or otherwise is hereby excluded.

Key : CH - Ceiling Height

This floorplan is for illustration purposes only and is not to scale. The position and size of doors, windows, appliances and other features are approximate.

Notting Hill Sales | 0207 727 3227 | nottinghill@winkworth.co.uk 178 Westbourne Grove, London, W11 2RH Tenure: Leasehold