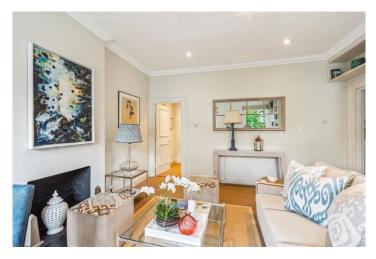

## **SUMMARY:**

Situated on the first floor, the accommodation extends to 633 sq.ft and comprises: entrance hall, reception room, two double bedrooms and a large bathroom. Double doors from the kitchen lead to a balcony with plenty of space for a table and chairs, the balcony overlooks the communal garden to the rear which is shared between the residents of the block.

# **Newton Road, W2**