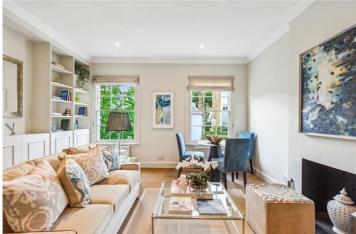

## **SUMMARY:**

Situated on the first floor, the accommodation extends to 633 sq.ft and comprises: entrance hall, reception room, two double bedrooms and a large bathroom. Double doors from the kitchen lead to a balcony with plenty of space for a table and chairs, the balcony overlooks the communal garden to the rear which is shared between the residents of the block.

# **Newton Road, W2**