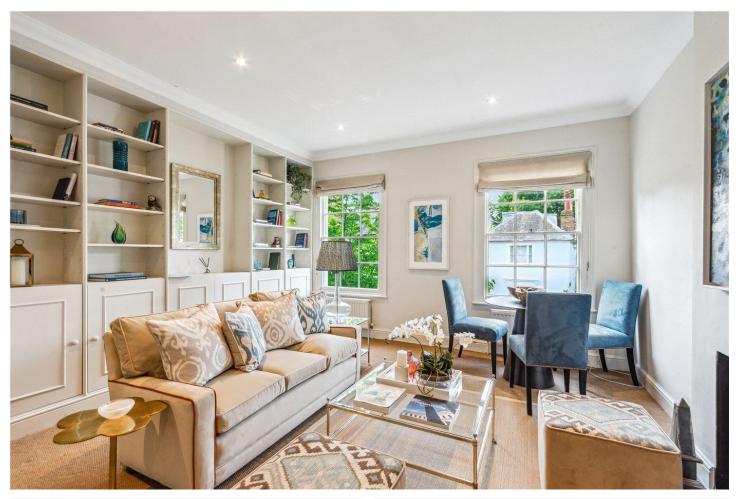

## **SUMMARY:**

Situated on the first floor, the accommodation extends to 633 sq.ft and comprises: entrance hall, reception room, two double bedrooms and a large bathroom. Double doors from the kitchen lead to a balcony with plenty of space for a table and chairs, the balcony overlooks the communal garden to the rear which is shared between the residents of the block.

# **Newton Road, W2**