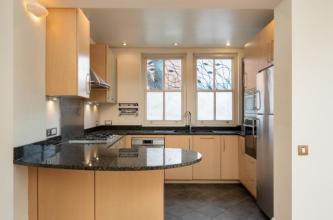

Spread across four floors with a very practical lay-out, the home benefits from a double story extension, bringing internal space to an impressive 2400sqft. The home boasts an incredibly spacious open-plan kitchen-living space with generous ceiling heights, and a separate reception with period fire place. An additional ground-floor study/playroom/bedroom and a separate laundry room complete with ground floor living space. The accommodation is further enhanced by five double bedrooms, all with built-in wardrobes, three well-appointed bathrooms, all ensuite, in addition to two separate WC's, offering excellent convenience for a growing family or visiting guests.