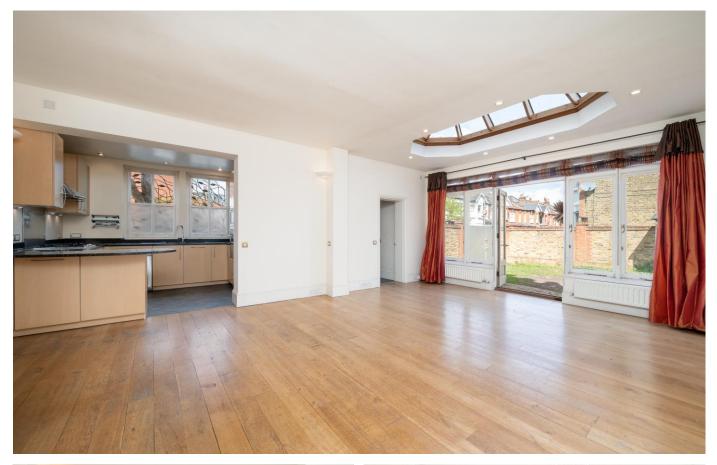

Spread across four floors with a very practical lay-out, the home benefits from a double story extension, bringing internal space to an impressive 2400sqft. The home boasts an incredibly spacious open-plan kitchen-living space with generous ceiling heights, and a separate reception with period fire place. An additional ground-floor study/playroom/bedroom and a separate laundry room complete with ground floor living space. The accommodation is further enhanced by five double bedrooms, all with built-in wardrobes, three well-appointed bathrooms, all ensuite, in addition to two separate WC's, offering excellent convenience for a growing family or visiting guests.

The kitchen-living space leads out to a private garden, creating a wonderful indoor-outdoor flow that's perfect for summer entertaining or quiet moments of retreat. The property also benefits from a large cellar with 6.5ft high ceilings and natural light providing exceptional storage or converted to a gym/ music room. It also includes a separate wine cellar.