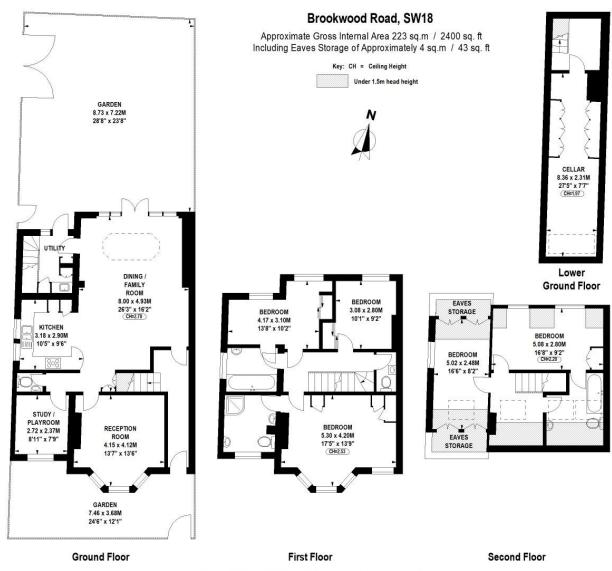

Spread across four floors with a very practical lay-out, the home benefits from a double story extension, bringing internal space to an impressive 2400sqft. The home boasts an incredibly spacious open-plan kitchen-living space with generous ceiling heights, and a separate reception with period fire place. An additional ground-floor study/playroom/bedroom and a separate laundry room complete with ground floor living space. The accommodation is further enhanced by five double bedrooms, all with built-in wardrobes, three well-appointed bathrooms, all ensuite, in addition to two separate WC's, offering excellent convenience for a growing family or visiting guests.

The kitchen-living space leads out to a private garden, creating a wonderful indoor-outdoor flow that's perfect for summer entertaining or quiet moments of retreat. The property also benefits from a large cellar with 6.5ft high ceilings and natural light providing exceptional storage or converted to a gym/ music room. It also includes a separate wine cellar.

The character and period detailing are beautifully preserved, blending seamlessly with modern upgrades to offer the best of classic and contemporary living.

Floor Plan produced for WINKWORTH by Mays Floorplans © . Tel 020 3397 4594 Illustration for identification purposes only, not to scale All measurements are maximum, and include wardrobes and window bays where applicable