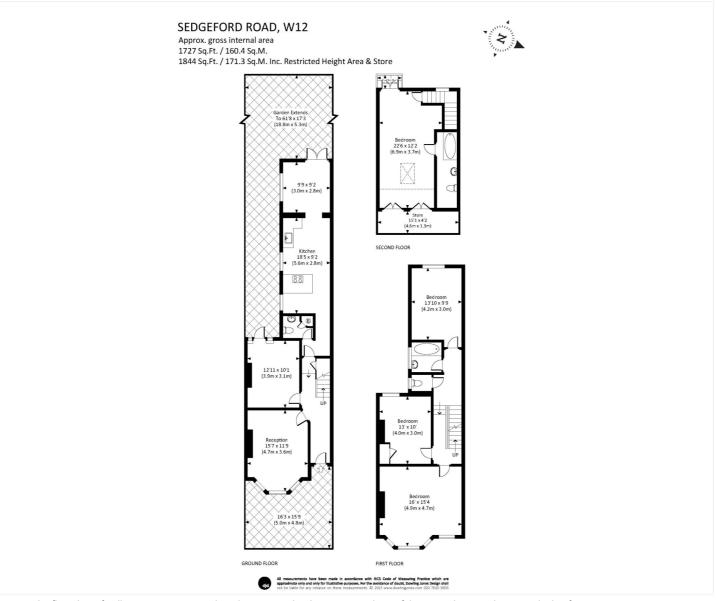

SEDGEFORD ROAD, W12

N.B due to licensing in Hammersmith & Fulham a maximum of four tenants can occupy the property.

This floorplan is for illustration purposes only and is not to scale. The position and size of doors, windows, appliances and other features are approximate.