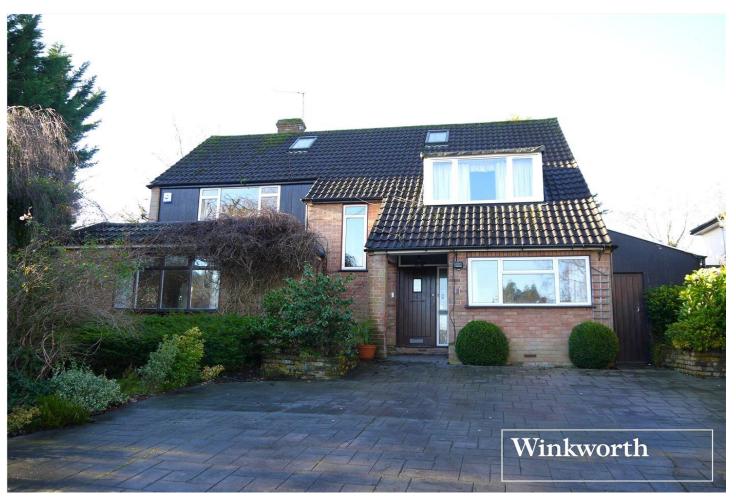

LINKS DRIVE, ELSTREE, HERTFORDSHIRE, WD6 **£3,500 PER MONTH UNFURNISHED** 

## SITUATED IN ONE OF ELSTREE'S MOST SOUGHT-AFTER ROADS THIS RARELY AVAILABLE FOUR BEDROOM DETACHED HOUSE.

Borehamwood | 020 8953 8899 | borehamwood@winkworth.co.uk

Tenant Fees Apply: Details of fees for tenant referencing, tenancy agreement admin fees and renewal fees are available on the Winkworth website and the link can be found with the displayed rent for the property. Tenants should ensure they are fully conversant with these upfront fees and other costs that are involved at the outset of the tenancy before making an offer to rent and your local Winkworth office will provide written details upon request.

## **DESCRIPTION:**

Situated in one of Elstree's most sought after roads this rarely available four bedroom detached house is available on an unfurnished basis with immediate effect.

Benefitting from a large bright reception, extremely spacious fitted kitchen / breakfast area, utility room, TV room, guest w/c, two good size double bedroom with en-suite bathroom to the master, two single bedroom with fitted wardrobes, shower room with w/c off street parking for 3 cars. Boasting a spacious garden, ideal for outdoor entertaining, this property is perfect for families or professionals looking for a tranquil retreat.