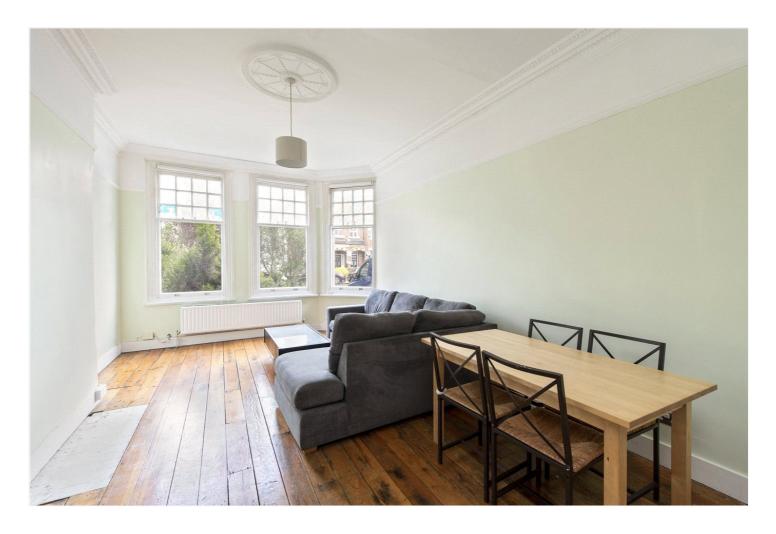

The property's main feature is the large reception and dining room which extends some 19ft and has high ceilings, wooden floor boards and large sash windows to the front. The rest of the accommodation comprises: an open-plan fitted kitchen, a good-sized double bedroom, a single/small double bedroom and a white bathroom. There is a small patio to the rear off the main bedroom, perfect for al-fresco dining.