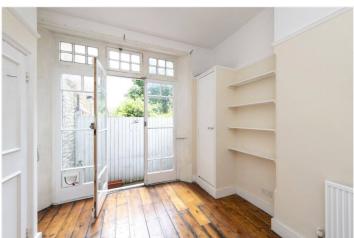

The property's main feature is the large reception and dining room which extends some 19ft and has high ceilings, wooden floor boards and large sash windows to the front. The rest of the accommodation comprises: an open-plan fitted kitchen, a good-sized double bedroom, a single/small double bedroom and a white bathroom. There is a small patio to the rear off the main bedroom, perfect for al-fresco dining.