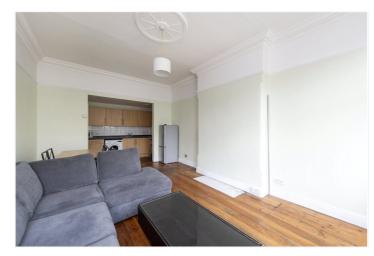

The property's main feature is the large reception and dining room which extends some 19ft and has high ceilings, wooden floor boards and large sash windows to the front. The rest of the accommodation comprises: an open-plan fitted kitchen, a good-sized double bedroom, a single/small double bedroom and a white bathroom. There is a small patio to the rear off the main bedroom, perfect for al-fresco dining.