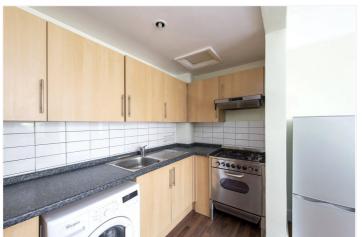

The property's main feature is the large reception and dining room which extends some 19ft and has high ceilings, wooden floor boards and large sash windows to the front. The rest of the accommodation comprises: an open-plan fitted kitchen, a good-sized double bedroom, a single/small double bedroom and a white bathroom. There is a small patio to the rear off the main bedroom, perfect for al-fresco dining.