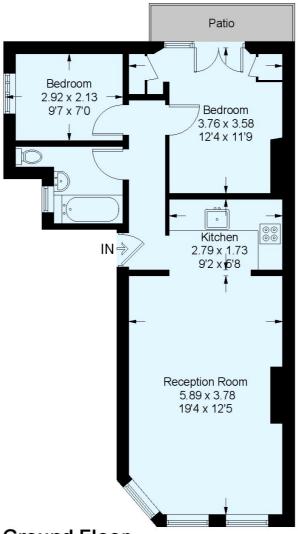

The property's main feature is the large reception and dining room which extends some 19ft and has high ceilings, wooden floor boards and large sash windows to the front. The rest of the accommodation comprises: an open-plan fitted kitchen, a good-sized double bedroom, a single/small double bedroom and a white bathroom. There is a small patio to the rear off the main bedroom, perfect for al-fresco dining.

## Conyers Road, SW16

Approximate Floor Area = 54.0 sq m / 581 sq ft Including Limited Use Area (0.2 sq m / 2 sq ft)

Ground Floor 54.0 sq m / 581 sq ft

This plan is for layout guidance only. Not drawn to scale unless stated. Windows and door openings are approximate. Whilst every care is taken in the preparation of this plan, please check all dimensions, shapes and compass bearings before making any decisions reliant upon them. (ID640400)