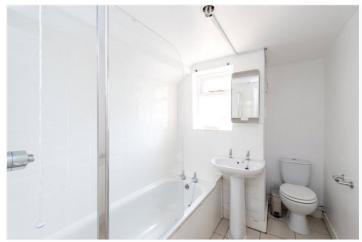

The property's main feature is the large reception and dining room which extends some 19ft and has high ceilings, wooden floor boards and large sash windows to the front. The rest of the accommodation comprises: an open-plan fitted kitchen, a good-sized double bedroom, a single/small double bedroom and a white bathroom. There is a small patio to the rear off the main bedroom, perfect for al-fresco dining.