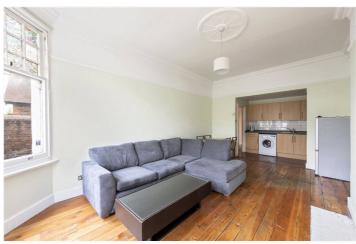

The property's main feature is the large reception and dining room which extends some 19ft and has high ceilings, wooden floor boards and large sash windows to the front. The rest of the accommodation comprises: an open-plan fitted kitchen, a good-sized double bedroom, a single/small double bedroom and a white bathroom. There is a small patio to the rear off the main bedroom, perfect for al-fresco dining.