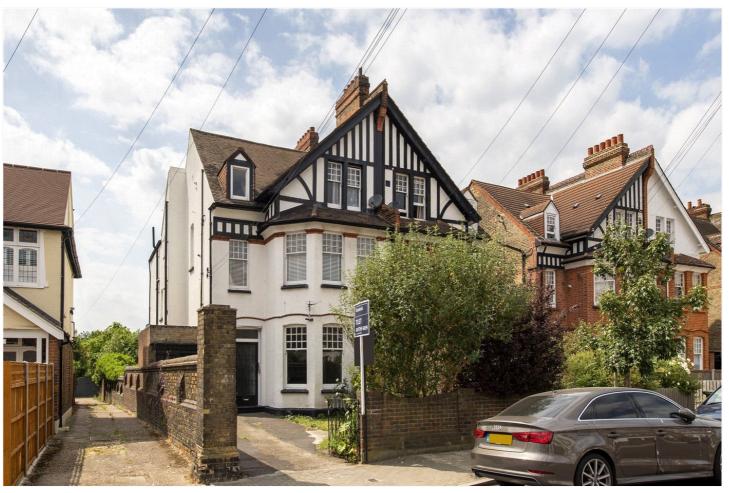

## **DESCRIPTION**

This charming ground floor flat is set within an attractive semi-detached Victorian House in Conyers Road off Mitcham Lane, close to Streatham Station (Thameslink.) Tooting Bec Common and Streatham Common are close by.

The property's main feature is the large reception and dining room which extends some 19ft and has high ceilings, wooden floor boards and large sash windows to the front. The rest of the accommodation comprises: an open-plan fitted kitchen, a good-sized double bedroom, a single/small double bedroom and a white bathroom. There is a small patio to the rear off the main bedroom, perfect for al-fresco dining.

Conyers Road is a quiet residential road that has a pedestrian walkway at the bottom that leads straight through to Streatham Common station (an easy commute to London Victoria.) Streatham (Thameslink) station offers a good service into the City and is also close by. There are plenty of shops and restaurants/bars etc. as well as the Leisure Centre and Ice Rink on the Streatham High Road. Mitcham Lane also has a range of local independent shops and pubs.