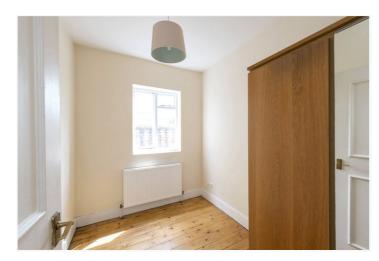

The property's main feature is the large reception and dining room which extends some 19ft and has high ceilings, wooden floor boards and large sash windows to the front. The rest of the accommodation comprises: an open-plan fitted kitchen, a good-sized double bedroom, a single/small double bedroom and a white bathroom. There is a small patio to the rear off the main bedroom, perfect for al-fresco dining.