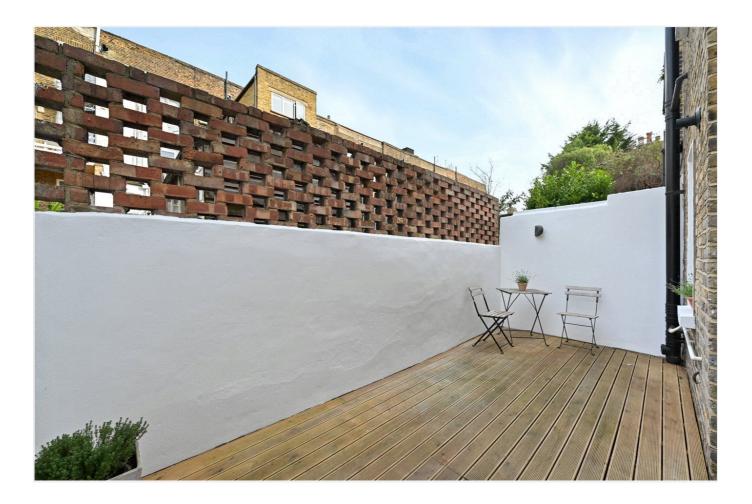

# Ground Floor Flat, Tunis Road, London, W12 £380,000 Leasehold

A bright one bedroom flat with private garden, on the ground floor of a mid-terrace Victorian house.

Reception Room | Kitchen | Bedroom | Bathroom | Patio | 460 Sq Ft / 43 Sq M | Council Tax Band D | EPC Band Rating C

## **DESCRIPTION**

The property is well presented throughout and offers accommodation which comprises entrance hall, bedroom, bathroom and open plan kitchen/reception room which in turn leads to a private rear garden. Offered with no onward chain, this would be a perfect first time buy.