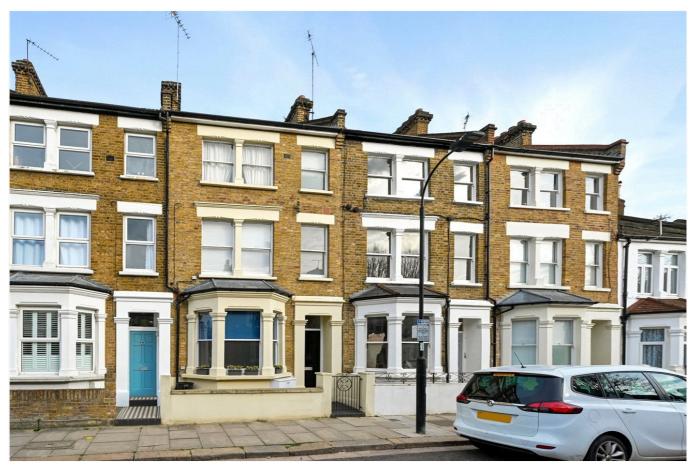

# Ground Floor Flat, Tunis Road, London, W12 £380,000 Leasehold

A bright one bedroom flat with private garden, on the ground floor of a mid-terrace Victorian house.

Reception Room | Kitchen | Bedroom | Bathroom | Patio | 460 Sq Ft / 43 Sq M | Council Tax Band D | EPC Band Rating C

### **LOCATION**

Tunis Road is an attractive quiet residential tree lined street, moments from all the local amenities and transport links Shepherd's Bush has to offer. Television Centre, Soho House and Westfield London are all within easy reach, with Shepherd's Bush Market (Hammersmith and City and Circle line) and Shepherds Bush (Central line and Overground) being the closest stations.