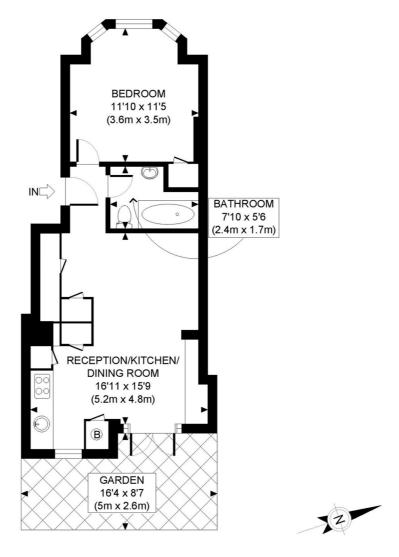

## **TENURE**

Leasehold 106 years 2 months.

PRICE: £380,000 Leasehold

GROUND FLOOR GROSS INTERNAL FLOOR AREA 460 SQ FT

APPROX. GROSS INTERNAL FLOOR AREA: 460 SQ FT/ 43 SQM

This plan is for illustrative purposes only and should be used as such by any prospective client.

Whilst every attempt has been made to ensure the accuracy of the Floor Plan contained here, measurements of the doors, windows, rooms and any other items are approximate and no responsibility is taken for any errors, omissions, or misstatement.