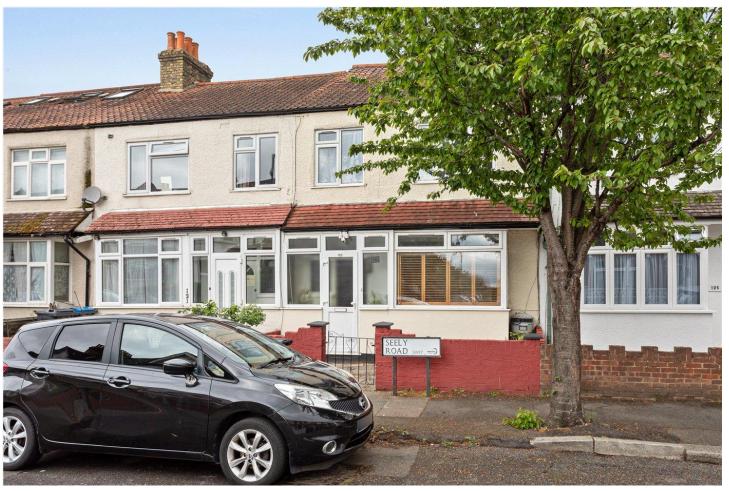

SEELY ROAD, SW17 **£725,000 FREEHOLD** 

Seely Road, located on a charming residential street known for its classic terraced homes and strong sense of community. The neighbourhood has a vibrant, multicultural atmosphere and is popular with families, young professionals, and long-term residents alike. It offers excellent transport links, with both Tooting railway station (0.4 miles) and Tooting Broadway Underground station nearby (0.8 miles), making commuting into central London convenient. The area is also well-equipped with local amenities, including supermarkets, cafés, schools, and green spaces, creating a balanced and comfortable urban lifestyle. Seely Road blends the energy of city living with a relaxed, residential feel.