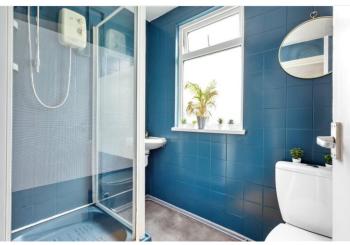

The top floor hosts the master bedroom, a spacious and peaceful retreat with fitted carpet and a double glazed window. This floor also includes a tiled walk-in shower room, adding to the home's practicality and comfort.