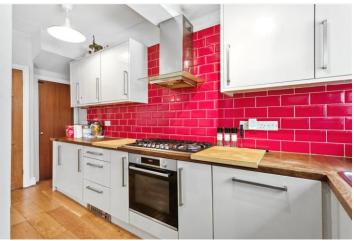

## **DESCRIPTION:**

This well-presented family home on Seely Road offers spacious and versatile accommodation arranged over three floors. The ground floor features a bright reception room with wood laminate flooring and a front-facing double-glazed window. Engineered wood flooring continues into the modern galley-style kitchen, which is fitted with a range of wall and base units, a tiled splashback, and integrated appliances. The adjoining area has a double-glazed door that opens onto a patioed, north-facing rear garden—perfect for outdoor relaxation or entertaining.