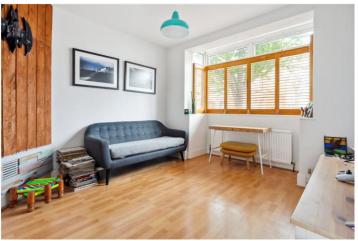

## **DESCRIPTION:**

This well-presented family home on Seely Road offers spacious and versatile accommodation arranged over three floors. The ground floor features a bright reception room with wood laminate flooring and a front-facing double-glazed window. Engineered wood flooring continues into the modern galley-style kitchen, which is fitted with a range of wall and base units, a tiled splashback, and integrated appliances. The adjoining area has a double-glazed door that opens onto a patioed, north-facing rear garden—perfect for outdoor relaxation or entertaining.