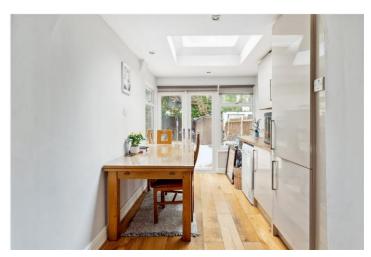

## **DESCRIPTION:**

This well-presented family home on Seely Road offers spacious and versatile accommodation arranged over three floors. The ground floor features a bright reception room with wood laminate flooring and a front-facing double-glazed window. Engineered wood flooring continues into the modern galley-style kitchen, which is fitted with a range of wall and base units, a tiled splashback, and integrated appliances. The adjoining area has a double-glazed door that opens onto a patioed, north-facing rear garden—perfect for outdoor relaxation or entertaining.