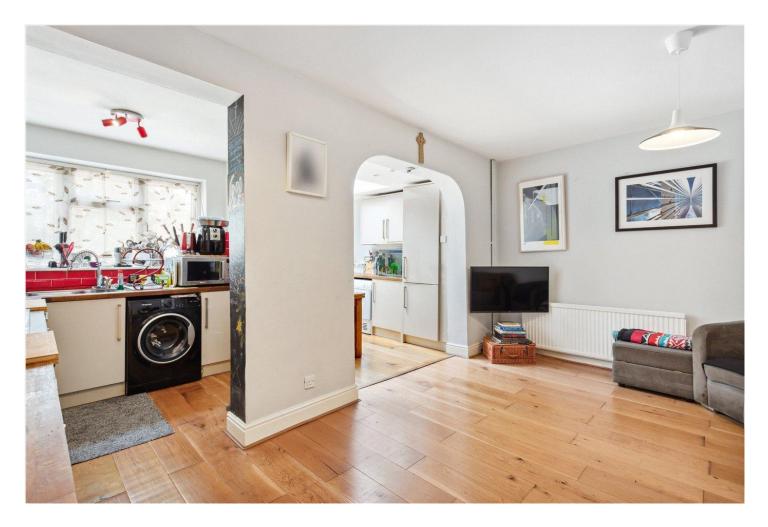

## **DESCRIPTION:**

This well-presented family home on Seely Road offers spacious and versatile accommodation arranged over three floors. The ground floor features a bright reception room with wood laminate flooring and a front-facing double-glazed window. Engineered wood flooring continues into the modern galley-style kitchen, which is fitted with a range of wall and base units, a tiled splashback, and integrated appliances. The adjoining area has a double-glazed door that opens onto a patioed, north-facing rear garden—perfect for outdoor relaxation or entertaining.