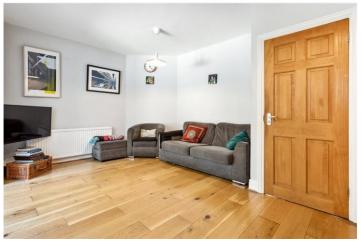

## **DESCRIPTION:**

This well-presented family home on Seely Road offers spacious and versatile accommodation arranged over three floors. The ground floor features a bright reception room with wood laminate flooring and a front-facing double-glazed window. Engineered wood flooring continues into the modern galley-style kitchen, which is fitted with a range of wall and base units, a tiled splashback, and integrated appliances. The adjoining area has a double-glazed door that opens onto a patioed, north-facing rear garden—perfect for outdoor relaxation or entertaining.