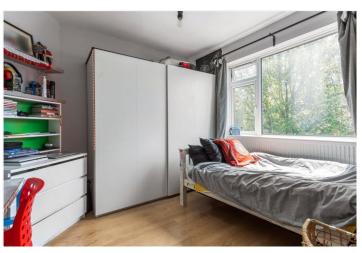

The first floor comprises two well-sized double bedrooms, both with double glazed windows. One benefits from fitted carpet and a built-in storage cupboard, while the other features wood laminate flooring. A third room on this floor serves well as a single bedroom or study, retaining its original wood flooring and a double glazed window. A modern family bathroom with tiled walls and stylish suite fittings completes this level.