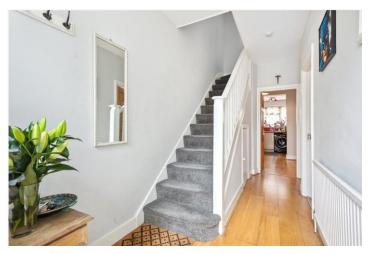

## **DESCRIPTION:**

This well-presented family home on Seely Road offers spacious and versatile accommodation arranged over three floors. The ground floor features a bright reception room with wood laminate flooring and a front-facing double-glazed window. Engineered wood flooring continues into the modern galley-style kitchen, which is fitted with a range of wall and base units, a tiled splashback, and integrated appliances. The adjoining area has a double-glazed door that opens onto a patioed, north-facing rear garden—perfect for outdoor relaxation or entertaining.