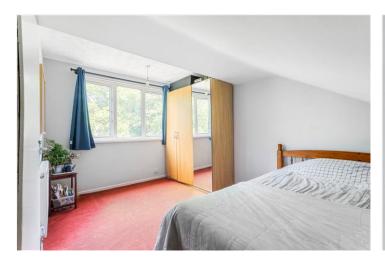

The top floor hosts the master bedroom, a spacious and peaceful retreat with fitted carpet and a double glazed window. This floor also includes a tiled walk-in shower room, adding to the home's practicality and comfort.