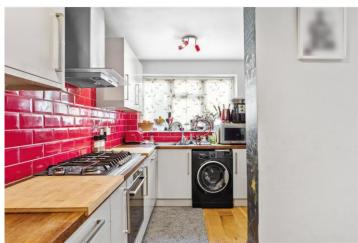

## **DESCRIPTION:**

This well-presented family home on Seely Road offers spacious and versatile accommodation arranged over three floors. The ground floor features a bright reception room with wood laminate flooring and a front-facing double-glazed window. Engineered wood flooring continues into the modern galley-style kitchen, which is fitted with a range of wall and base units, a tiled splashback, and integrated appliances. The adjoining area has a double-glazed door that opens onto a patioed, north-facing rear garden—perfect for outdoor relaxation or entertaining.