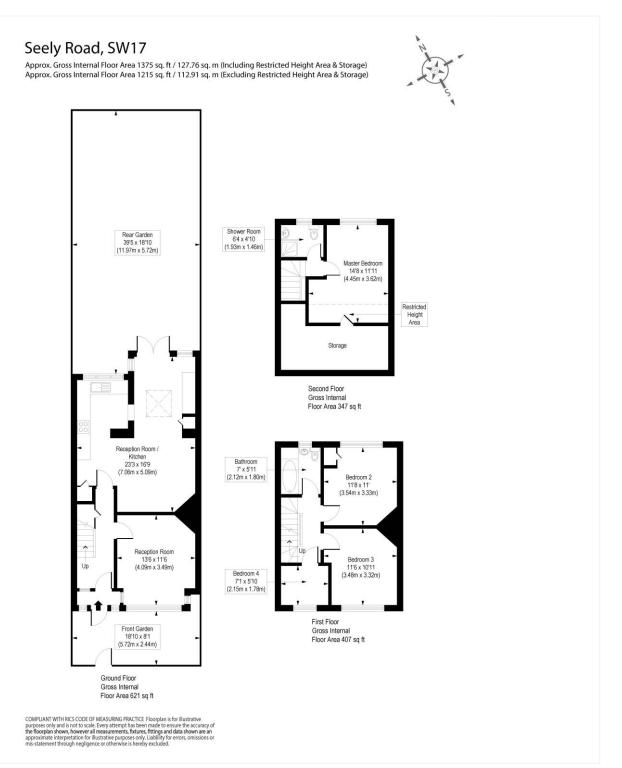

## **DESCRIPTION:**

This well-presented family home on Seely Road offers spacious and versatile accommodation arranged over three floors. The ground floor features a bright reception room with wood laminate flooring and a front-facing double-glazed window. Engineered wood flooring continues into the modern galley-style kitchen, which is fitted with a range of wall and base units, a tiled splashback, and integrated appliances. The adjoining area has a double-glazed door that opens onto a patioed, north-facing rear garden—perfect for outdoor relaxation or entertaining.

The first floor comprises two well-sized double bedrooms, both with double glazed windows. One benefits from fitted carpet and a built-in storage cupboard, while the other features wood laminate flooring. A third room on this floor serves well as a single bedroom or study, retaining its original wood flooring and a double glazed window. A modern family bathroom with tiled walls and stylish suite fittings completes this level.

The top floor hosts the master bedroom, a spacious and peaceful retreat with fitted carpet and a double glazed window. This floor also includes a tiled walk-in shower room, adding to the home's practicality and comfort.

This floorplan is for illustration purposes only and is not to scale. The position and size of doors, windows, appliances and other features are approximate.

**Tenure**: Freehold

Council Tax Band: D

Where no figures are shown, we have been unable to ascertain the information. All figures that are shown were correct at the time of printing.