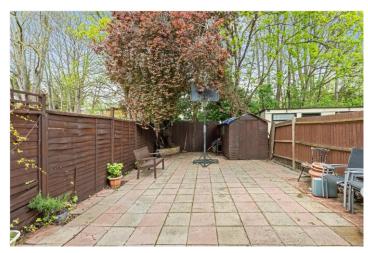

## **DESCRIPTION:**

This well-presented family home on Seely Road offers spacious and versatile accommodation arranged over three floors. The ground floor features a bright reception room with wood laminate flooring and a front-facing double-glazed window. Engineered wood flooring continues into the modern galley-style kitchen, which is fitted with a range of wall and base units, a tiled splashback, and integrated appliances. The adjoining area has a double-glazed door that opens onto a patioed, north-facing rear garden—perfect for outdoor relaxation or entertaining.