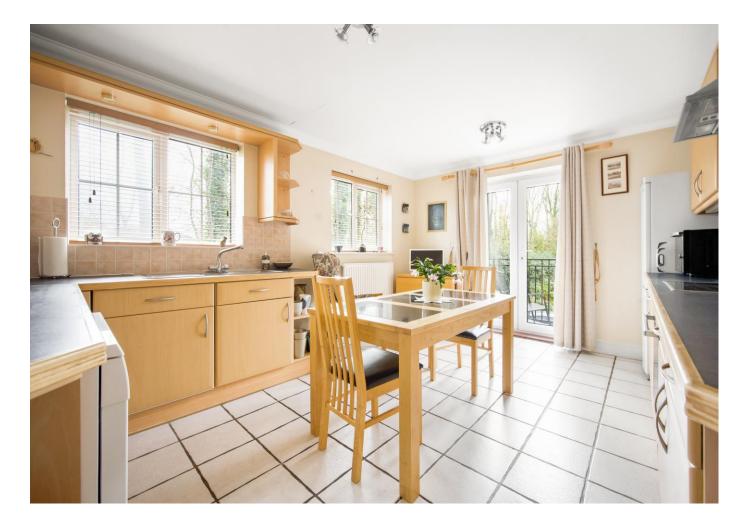

6 Chirk Place is a particularly light and spacious first floor apartment in a modern block. Offering a well fitted kitchen which is large enough to accommodate a dining table, and provides access to the balcony. The generous sitting room also leads onto the balcony through French doors. The property offers two double bedrooms. The master bedroom features a separate en-suite shower room. Completing the property is a family bathroom. The apartment also benefits from a lift and a parking space. The front door, with entry phone system, leads into a communal hallway.