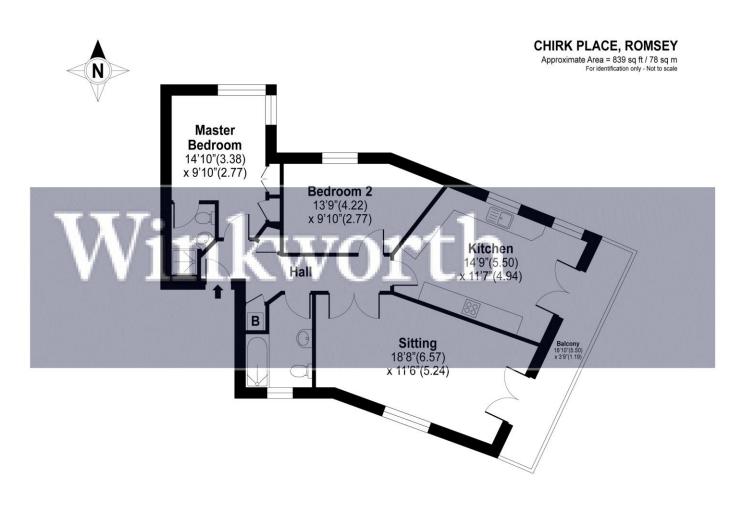

6 Chirk Place is a particularly light and spacious first floor apartment in a modern block. Offering a well fitted kitchen which is large enough to accommodate a dining table, and provides access to the balcony. The generous sitting room also leads onto the balcony through French doors. The property offers two double bedrooms. The master bedroom features a separate en-suite shower room. Completing the property is a family bathroom. The apartment also benefits from a lift and a parking space. The front door, with entry phone system, leads into a communal hallway.