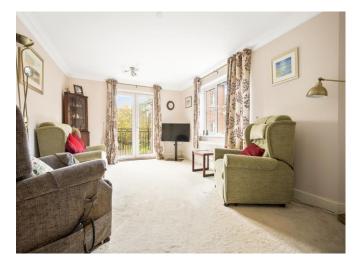

6 Chirk Place is a particularly light and spacious first floor apartment in a modern block. Offering a well fitted kitchen which is large enough to accommodate a dining table, and provides access to the balcony. The generous sitting room also leads onto the balcony through French doors. The property offers two double bedrooms. The master bedroom features a separate en-suite shower room. Completing the property is a family bathroom. The apartment also benefits from a lift and a parking space. The front door, with entry phone system, leads into a communal hallway.