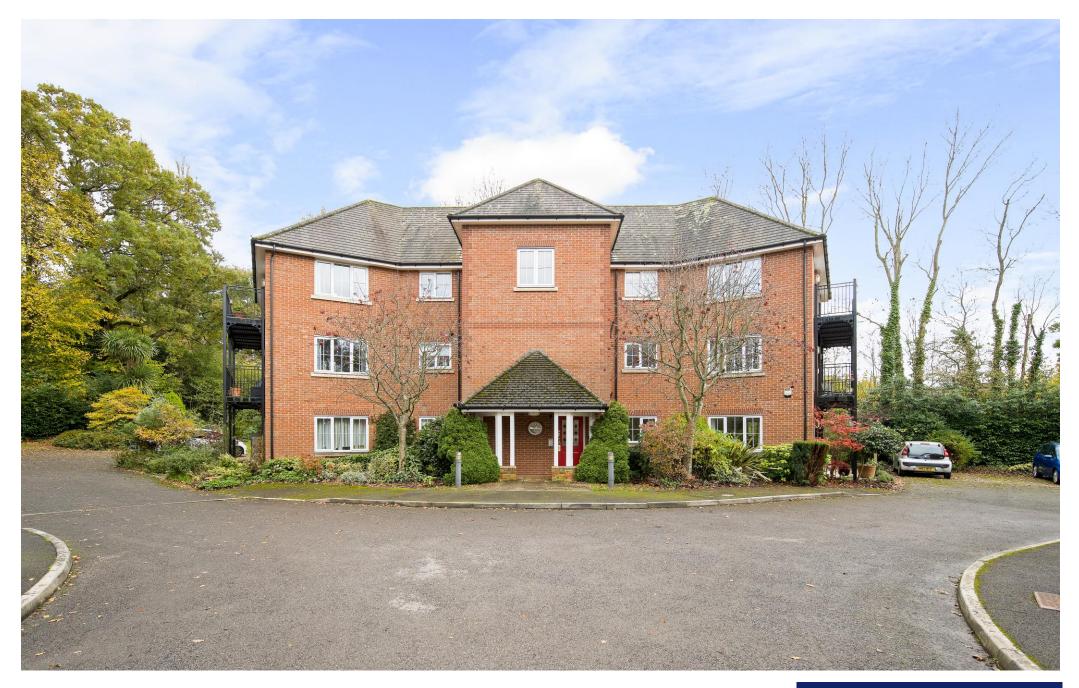

# 6 Chirk Place, Romsey, Hampshire, SO51 7NP

# MODERN APARTMENT CLOSE TO TOWN CENTRE

Enviably positioned within a level walk of the town centre of Romsey, rich with an abundance of eateries, boutique shops and steeped with history and charm is this spacious apartment with a large balcony providing outside space. Nearby attractions include the Abbey and Broadlands House. The cathedral city of Winchester is a short drive as is the commercial centre of Southampton with West Quay shopping centre and mainline station to London Waterloo.

6 Chirk Place is a particularly light and spacious first floor apartment in a modern block. Offering a well fitted kitchen which is large enough to accommodate a dining table, and provides access to the balcony. The generous sitting room also leads onto the balcony through French doors. The property offers two double bedrooms. The master bedroom features a separate en-suite shower room. Completing the property is a family bathroom. The apartment also benefits from a lift and a parking space. The front door, with entry phone system, leads into a communal hallway.