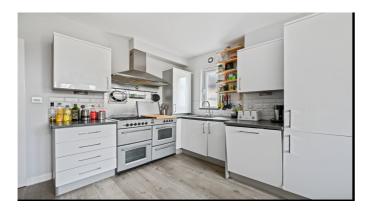

## **DESCRIPTION:**

Offering over 1500 sq.ft. of living space and arranged over two floors of an attractive period property is this large three-bedroom period conversion with an expansive private garden. A truly unique apartment with the living space and a garden you would expect from a large family home, accommodation is well balanced with three double bedrooms and light and bright reception with bay window and a separate eat-in kitchen overlooking the garden to the rear. Offered to the market chain free viewing is highly recommended.