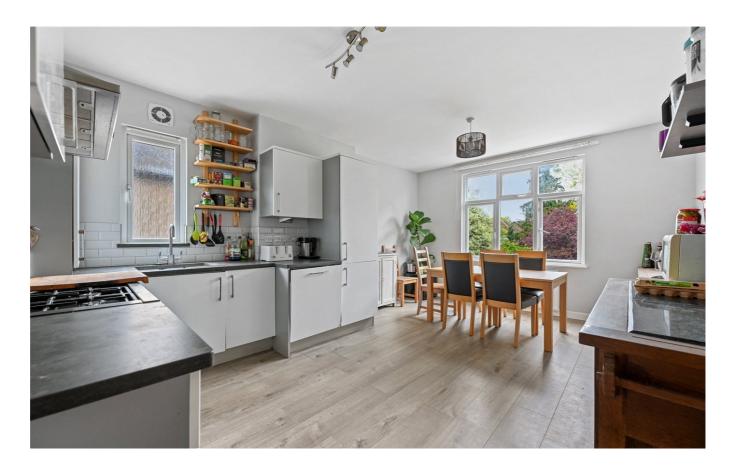

## **DESCRIPTION:**

Offering over 1500 sq.ft. of living space and arranged over two floors of an attractive period property is this large three-bedroom period conversion with an expansive private garden. A truly unique apartment with the living space and a garden you would expect from a large family home, accommodation is well balanced with three double bedrooms and light and bright reception with bay window and a separate eat-in kitchen overlooking the garden to the rear. Offered to the market chain free viewing is highly recommended.