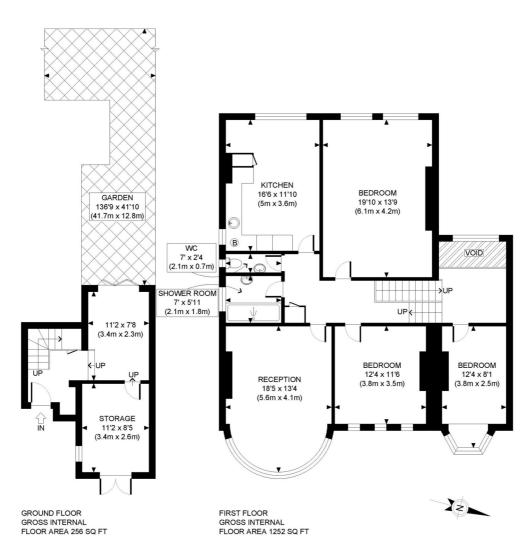

## **DESCRIPTION:**

Offering over 1500 sq.ft. of living space and arranged over two floors of an attractive period property is this large three-bedroom period conversion with an expansive private garden. A truly unique apartment with the living space and a garden you would expect from a large family home, accommodation is well balanced with three double bedrooms and light and bright reception with bay window and a separate eat-in kitchen overlooking the garden to the rear. Offered to the market chain free viewing is highly recommended.

Winkworth

for every step...

Winkworth

for every step...

APPROX. GROSS INTERNAL FLOOR AREA: 1508 SQ FT/ 140 SQM

## PROPERTY PHOT PLANS.COUK

ONE STOP SHOP FOR PROPERTY MARKETING

This plan is for illustrative purposes only and should be used as such by any prospective client.

Whilst every attempt has been made to ensure the accuracy of the Floor Plan contained here, measurements of the doors, windows, rooms and any other items are approximate and no responsibility is taken for any errors, omissions, or misstatement.

The services, systems and appliances shown have not been tested and no guarantee as to the operability or efficiency can be given.

This floorplan is for illustration purposes only and is not to scale. The position and size of doors, windows, appliances and other features are approximate.