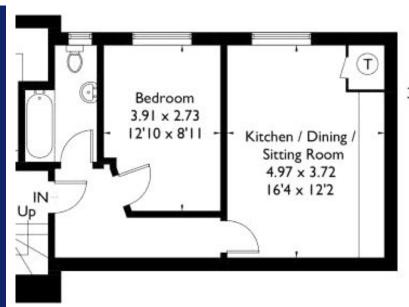

#### **AT A GLANCE**

429 Square feet/ 39 square metres
Double bedroom
Bathroom
Kitchen/living room
Security entryphone
Electric heating
No parking

## LEASEHOLD

total for the building.

995 Years lease. £200 pa ground rent £1250 pa Service charge representing 20% of

Management undertaken by all four flats.

39.9 sq m / 429 sq ft