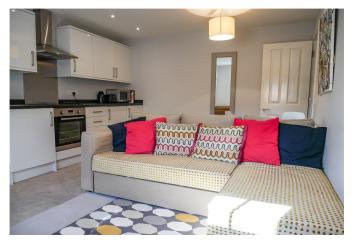

# A first floor apartment right in the heart of Newbury.

The apartment has been finished to a high specification and has reception hall, open plan, fully fitted kitchen/ living area with integrated appliances, a double bedroom and bathroom with shower.

#### **AT A GLANCE**

429 Square feet/ 39 square metres
Double bedroom
Bathroom
Kitchen/living room
Security entryphone
Electric heating
No parking