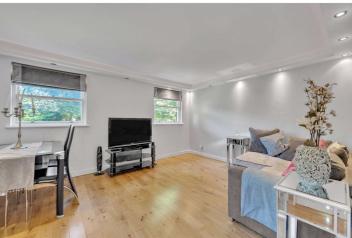

## SUTHERLAND AVENUE, LONDON, W9 £450,000 SHARE OF FREEHOLD

We are delighted to have been instructed on this beautiful one-bedroom apartment located in the heart of this sought after area. The apartment is situated on the first floor of a converted Victorian house and comprises of one double bedroom with fitted wardrobes, a shower room complete with a spa-style shower, and a modern, galley kitchen which leads into the living room with views over the communal gardens. The apartment is located to the rear of the building meaning it is quiet and peaceful, and it also benefits from wooden flooring throughout. Sutherland Avenue is situated close to all the local amenities including the boutique shops & cafes on Clifton Road (0.5 miles), the famous Regents Canal (0.4 miles), and Warwick Avenue Underground Station (0.3 miles, Bakerloo line).