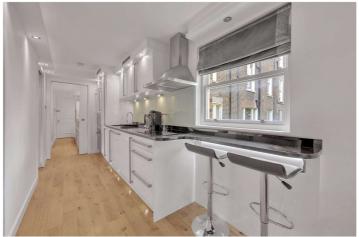

## SUTHERLAND AVENUE, LONDON, W9 £450,000 SHARE OF FREEHOLD

We are delighted to have been instructed on this beautiful one-bedroom apartment located in the heart of this sought after area. The apartment is situated on the first floor of a converted Victorian house and comprises of one double bedroom with fitted wardrobes, a shower room complete with a spa-style shower, and a modern, galley kitchen which leads into the living room with views over the communal gardens. The apartment is located to the rear of the building meaning it is quiet and peaceful, and it also benefits from wooden flooring throughout. Sutherland Avenue is situated close to all the local amenities including the boutique shops & cafes on Clifton Road (0.5 miles), the famous Regents Canal (0.4 miles), and Warwick Avenue Underground Station (0.3 miles, Bakerloo line).

Primary Bedroom With Fitted Wardrobes | Shower Room | Open Plan Kitchen/Reception Room | Access To Communal Gardens | Share Of Freehold

for every step...