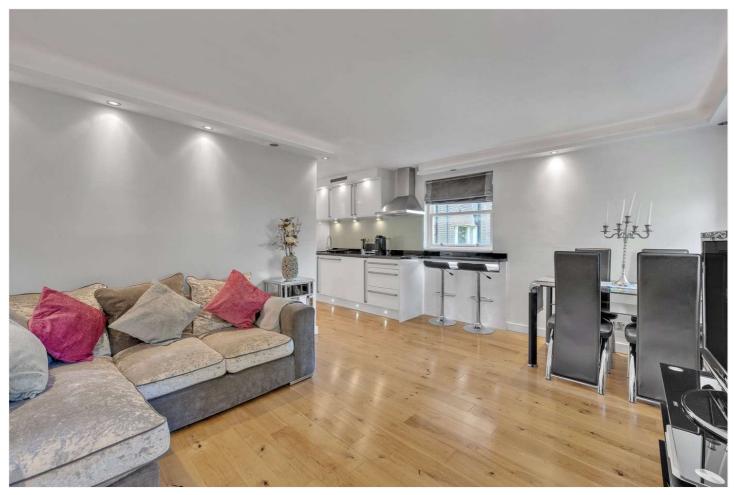

## SUTHERLAND AVENUE, LONDON, W9 £450,000 SHARE OF FREEHOLD

We are delighted to have been instructed on this beautiful one-bedroom apartment located in the heart of this sought after area. The apartment is situated on the first floor of a converted Victorian house and comprises of one double bedroom with fitted wardrobes, a shower room complete with a spa-style shower, and a modern, galley kitchen which leads into the living room with views over the communal gardens. The apartment is located to the rear of the building meaning it is quiet and peaceful, and it also benefits from wooden flooring throughout. Sutherland Avenue is situated close to all the local amenities including the boutique shops & cafes on Clifton Road (0.5 miles), the famous Regents Canal (0.4 miles), and Warwick Avenue Underground Station (0.3 miles, Bakerloo line).

Primary Bedroom With Fitted Wardrobes | Shower Room | Open Plan Kitchen/Reception Room | Access To Communal Gardens | Share Of Freehold

for every step...