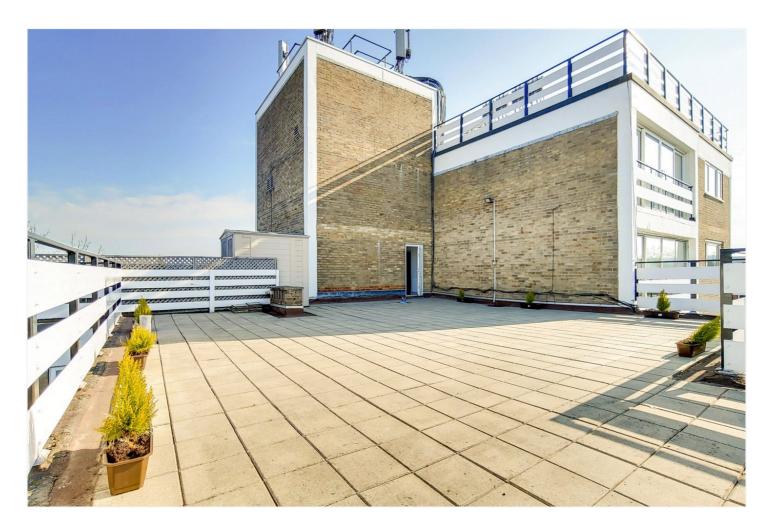

## **DESCRIPTION:**

A very spacious, 1117 sq. ft/109 sq. mt, 2 bedroom flat with 2 bathrooms (1 en suite) with large lounge and enclosed balcony plus a huge immediately adjacent, private roof terrace of 30' x 28'

Situated just off the Golders green road its not far from Brent cross tube and local amenities plus easy access to the Brent cross shopping centre.

This is a unique flat with a really massive terrace that can only be appreciated by personal inspection