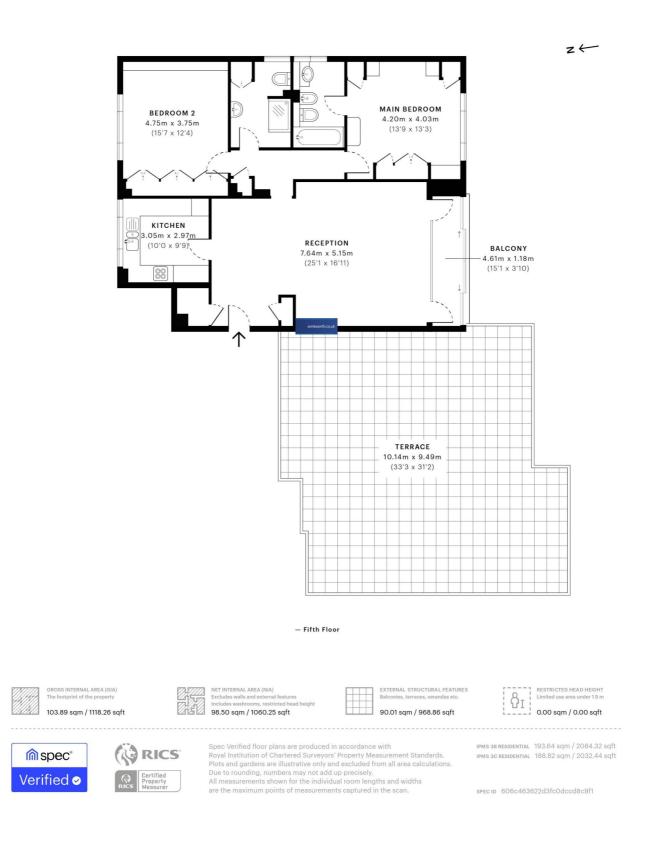

## **DESCRIPTION:**

A very spacious, 1117 sq. ft/109 sq. mt, 2 bedroom flat with 2 bathrooms (1 en suite) with large lounge and enclosed balcony plus a huge immediately adjacent, private roof terrace of 30' x 28'

The flat is the only one on the 5th floor in this block, so has sole use of the spacious entrance lobby from the lift.

The flat offers great, bright living space with a double reception and kitchen and offers great views and especially from the terrace. The block has a caretaker and provides secure undercover garage parking. There is independent gas central heating.

## Dolphin Court, NW11 capture date 14/04/2021 LASER SCAN POINTS 4,935,592

gross internal area 103.89 sqm / 1118.26 sqft