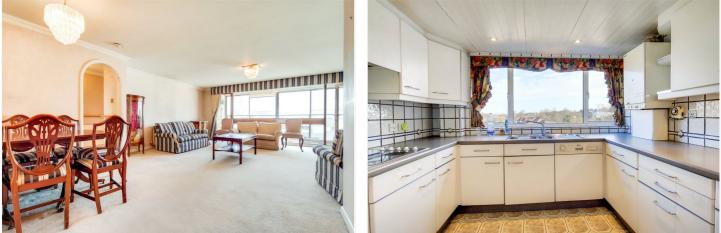

## **DESCRIPTION:**

A very spacious, 1117 sq. ft/109 sq. mt, 2 bedroom flat with 2 bathrooms (1 en suite) with large lounge and enclosed balcony plus a huge immediately adjacent, private roof terrace of 30' x 28'

The flat is the only one on the 5th floor in this block, so has sole use of the spacious entrance lobby from the lift.

The flat offers great, bright living space with a double reception and kitchen and offers great views and especially from the terrace. The block has a caretaker and provides secure undercover garage parking. There is independent gas central heating.