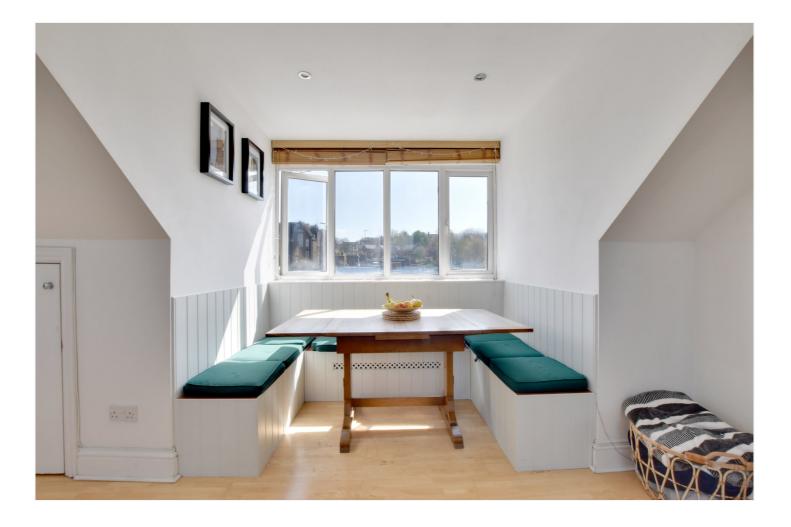

Presented in good order throughout, the property comprises of three bedrooms on the first floor, along with a lovely shower room. Upstairs there is a bright 19ft kitchen living room, which is double aspect and has excellent storage, including an area within the eaves. There is a bespoke table and seating area within an alcove, with built in storage.