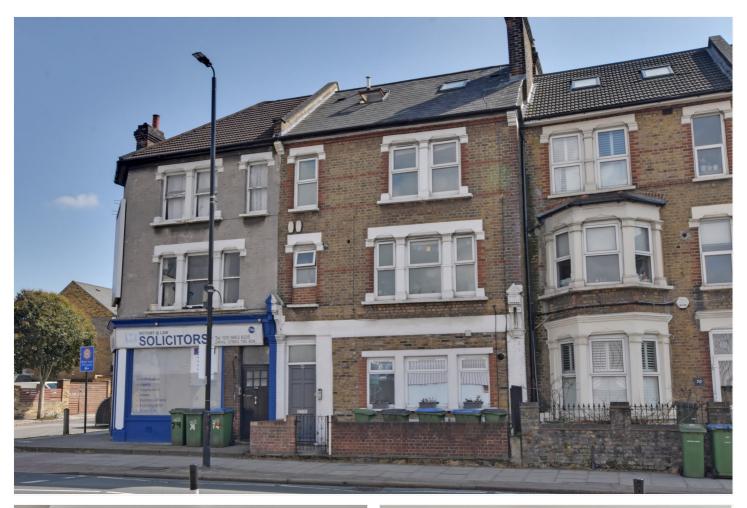

WOOLWICH ROAD, GREENWICH, LONDON, SE10 **£435,000 SHARE OF FREEHOLD** 

WE ARE DELIGHTED TO OFFER THIS SUPERB THREE BEDROOM, SPLIT LEVEL, CONVERSION FLAT THAT IS FOUND ON THE SECOND AND THIRD FLOOR OF THIS VICTORIAN HOUSE. MEASURING AT CIRCA 989 SQUARE FEET AND LOCATED JUST MOMENTS FROM LOCAL SHOPS.

#### **DESCRIPTION:**

We are delighted to offer this superb three bedroom, split level, conversion flat that is found on the second and third floor of this Victorian House. Measuring at circa 989 square feet and located just moments from local shops.

Woolwich Road is located in East Greenwich and is within the Halstow School Catchment area. The picturesque local Pleasaunce is also close by, as are local shops and Westcomb Park mainline rail. The town centre sits a short walk to the west of the property, as does The Royal Park with its Observatory