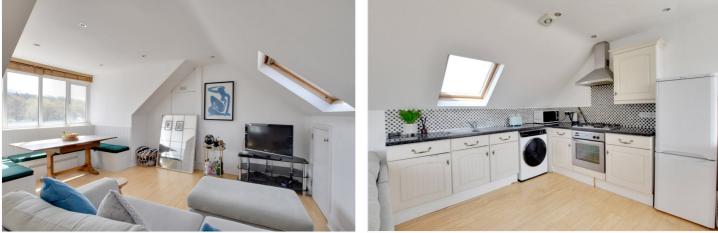

Presented in good order throughout, the property comprises of three bedrooms on the first floor, along with a lovely shower room. Upstairs there is a bright 19ft kitchen living room, which is double aspect and has excellent storage, including an area within the eaves. There is a bespoke table and seating area within an alcove, with built in storage.