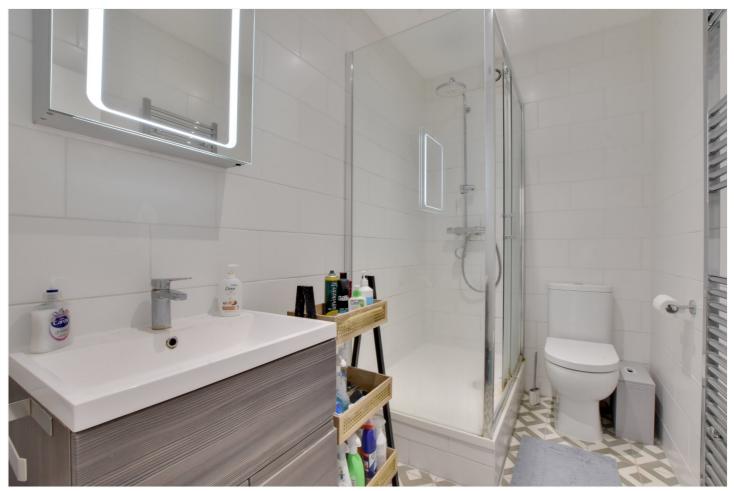

Presented in good order throughout, the property comprises of three bedrooms on the first floor, along with a lovely shower room. Upstairs there is a bright 19ft kitchen living room, which is double aspect and has excellent storage, including an area within the eaves. There is a bespoke table and seating area within an alcove, with built in storage.