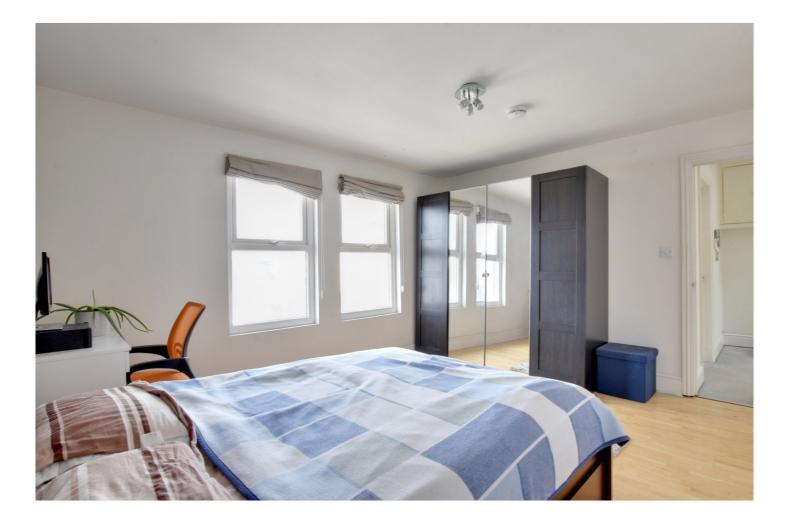

Presented in good order throughout, the property comprises of three bedrooms on the first floor, along with a lovely shower room. Upstairs there is a bright 19ft kitchen living room, which is double aspect and has excellent storage, including an area within the eaves. There is a bespoke table and seating area within an alcove, with built in storage.