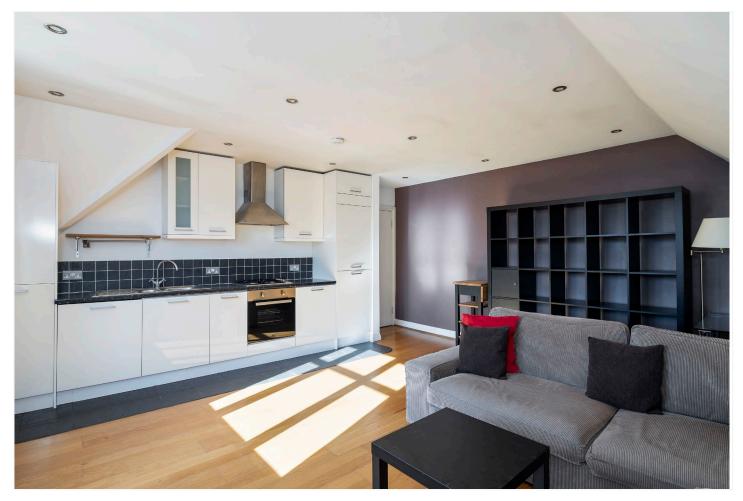

#### **DESCRIPTION:**

Available exclusively through Winkworth we are happy to present this bright Top floor (second floor) apartment to let. Set within a handsome late Victorian semi-detached house by Tooting Bec Common the space comprises: an entrance hall that leads to the large reception/living room which has high ceilings and a large window. To the side is a smart white fitted kitchen with lots of worktop space and fitted wall and base cabinets. Here you will find all the modern integrated appliances. There is smaller double bedroom with a window to the side and a spacious metro tiled bathroom with white sanitary ware. Next to this is the large principal bedroom with wall to wall fitted wardrobes and a king size bed. The property is neutrally decorated throughout and has just been freshened up by the Landlord ready for immediate occupation. Tooting Bec Gardens is a pretty tree-lined residential road consisting of mainly late Victorian and Edwardian houses by St Leonard's Church near Streatham High Road. It is close to both good local schools and masses of shops and amenities at Streatham and Tooting/Balham. There are easy transport connections into the City and West End. Presented furnished (flexible) and available from the 31st of May 2023.

### **AT A GLANCE**

- Victorian Split-Level Conversion
- Top Floor (Second)
- Two Double Bedrooms
- Bathroom
- Reception Room
- Fitted Kitchen
- Furnished/Part Furnished
- Available 31st May 2023
- Lambeth Council Tax: D
- Sole Agent