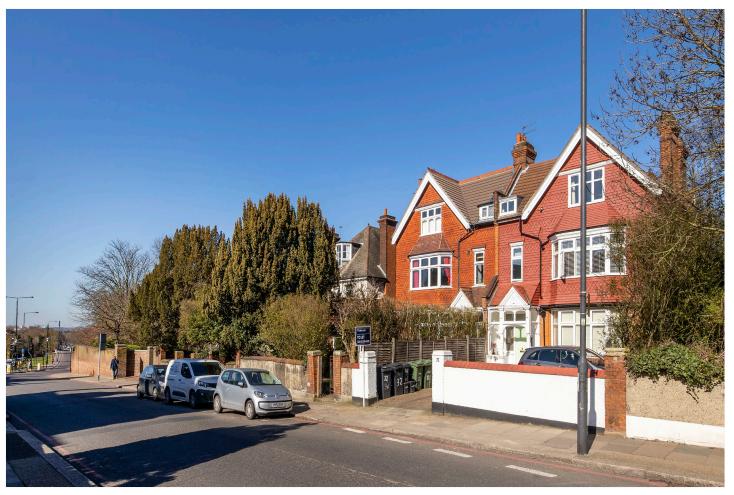

TOOTING BEC GARDENS, SW16 **£1,600 PER MONTH FURNISHED**, PART FURNISHED

# A SPACIOUS, TOP FLOOR VICTORIAN TWO BEDROOM APARTMENT BY TOOTING BEC COMMON

Streatham | 020 8769 6699 | streatham@winkworth.co.uk

for every step...

#### **DESCRIPTION:**

Available exclusively through Winkworth we are happy to present this bright Top floor (second floor) apartment to let. Set within a handsome late Victorian semi-detached house by Tooting Bec Common the space comprises: an entrance hall that leads to the large reception/living room which has high ceilings and a large window. To the side is a smart white fitted kitchen with lots of worktop space and fitted wall and base cabinets. Here you will find all the modern integrated appliances. There is smaller double bedroom with a window to the side and a spacious metro tiled bathroom with white sanitary ware. Next to this is the large principal bedroom with wall to wall fitted wardrobes and a king size bed. The property is neutrally decorated throughout and has just been freshened up by the Landlord ready for immediate occupation. Tooting Bec Gardens is a pretty tree-lined residential road consisting of mainly late Victorian and Edwardian houses by St Leonard's Church near Streatham High Road. It is close to both good local schools and masses of shops and amenities at Streatham and Tooting/Balham. There are easy transport connections into the City and West End. Presented furnished (flexible) and available from the 31st of May 2023.