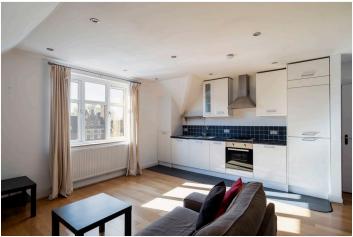

#### **DESCRIPTION:**

Available exclusively through Winkworth we are happy to present this bright Top floor (second floor) apartment to let. Set within a handsome late Victorian semi-detached house by Tooting Bec Common the space comprises: an entrance hall that leads to the large reception/living room which has high ceilings and a large window. To the side is a smart white fitted kitchen with lots of worktop space and fitted wall and base cabinets. Here you will find all the modern integrated appliances. There is smaller double bedroom with a window to the side and a spacious metro tiled bathroom with white sanitary ware. Next to this is the large principal bedroom with wall to wall fitted wardrobes and a king size bed. The property is neutrally decorated throughout and has just been freshened up by the Landlord ready for immediate occupation. Tooting Bec Gardens is a pretty tree-lined residential road consisting of mainly late Victorian and Edwardian houses by St Leonard's Church near Streatham High Road. It is close to both good local schools and masses of shops and amenities at Streatham and Tooting/Balham. There are easy transport connections into the City and West End. Presented furnished (flexible) and available from the 31st of May 2023.

### **AT A GLANCE**

- Victorian Split-Level Conversion
- Top Floor (Second)
- Two Double Bedrooms
- Bathroom
- Reception Room
- Fitted Kitchen
- Furnished/Part Furnished
- Available 31st May 2023
- Lambeth Council Tax: D
- Sole Agent