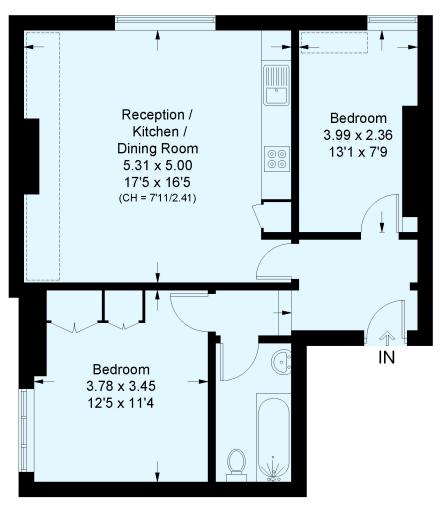

#### **Tooting Bec Gardens, SW16**

Approximate Floor Area = 62.6 sq m / 674 sq ft Including Limited Use Area (5 sq m / 54 sq ft)

= Reduced head height below 1.5m

# **Second Floor**

This plan is for layout guidance only. Not drawn to scale unless stated. Windows and door openings are approximate. Whilst every care is taken in the preparation of this plan, please check all dimensions, shapes and compass bearings before making any decisions reliant upon them. (ID735019)

This floorplan is for illustration purposes only and is not to scale. The position and size of doors, windows, appliances and other features are approximate.

Streatham | 020 8769 6699 | streatham@winkworth.co.uk