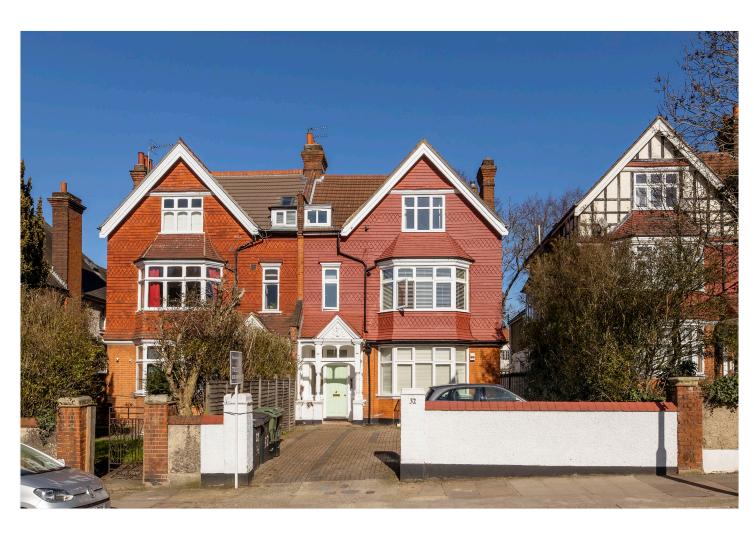

TOOTING BEC GARDENS, SW16 **£1,600 PER MONTH FURNISHED**, PART FURNISHED

# A SPACIOUS, TOP FLOOR VICTORIAN TWO BEDROOM APARTMENT BY TOOTING BEC COMMON

Streatham | 020 8769 6699 | streatham@winkworth.co.uk

for every step...

#### **DESCRIPTION:**

Available exclusively through Winkworth we are happy to present this bright Top floor (second floor) apartment to let. Set within a handsome late Victorian semi-detached house by Tooting Bec Common the space comprises: an entrance hall that leads to the large reception/living room which has high ceilings and a large window. To the side is a smart white fitted kitchen with lots of worktop space and fitted wall and base cabinets. Here you will find all the modern integrated appliances. There is smaller double bedroom with a window to the side and a spacious metro tiled bathroom with white sanitary ware. Next to this is the large principal bedroom with wall to wall fitted wardrobes and a king size bed. The property is neutrally decorated throughout and has just been freshened up by the Landlord ready for immediate occupation. Tooting Bec Gardens is a pretty tree-lined residential road consisting of mainly late Victorian and Edwardian houses by St Leonard's Church near Streatham High Road. It is close to both good local schools and masses of shops and amenities at Streatham and Tooting/Balham. There are easy transport connections into the City and West End. Presented furnished (flexible) and available from the 31st of May 2023.