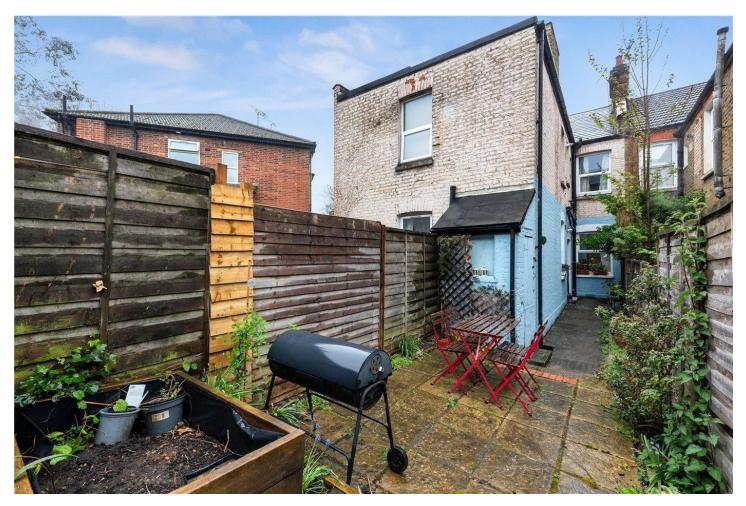

## **DESCRIPTION:**

A beautifully presented, 2 bedroom ground floor maisonette with south facing garden, spanning 886 sq. ft.

Boasting numerous period features, this property has been tastefully decorated throughout in addition to the garden which has also been recently landscaped. The property comprises a welcoming front reception room, spacious double bedroom, well-equipped kitchen - with access to the rear garden, family bathroom sporting stunning tiled flooring and a second bedroom to the rear.