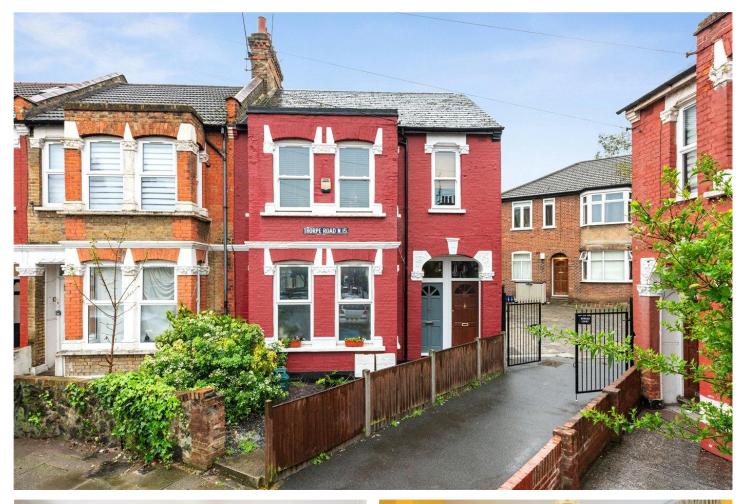

THORPE ROAD, LONDON, N15 ASKING PRICE £550,000

## A BEAUTIFULLY PRESENTED, 2 BEDROOM GROUND FLOOR MAISONETTE WITH SOUTH FACING GARDEN, SPANNING 886 SQ FT.

**Stoke Newington** | | stokenewington@winkworth.co.uk

## **DESCRIPTION:**

A beautifully presented, 2 bedroom ground floor maisonette with south facing garden, spanning 886 sq. ft.

Boasting numerous period features, this property has been tastefully decorated throughout in addition to the garden which has also been recently landscaped. The property comprises a welcoming front reception room, spacious double bedroom, well-equipped kitchen - with access to the rear garden, family bathroom sporting stunning tiled flooring and a second bedroom to the rear.