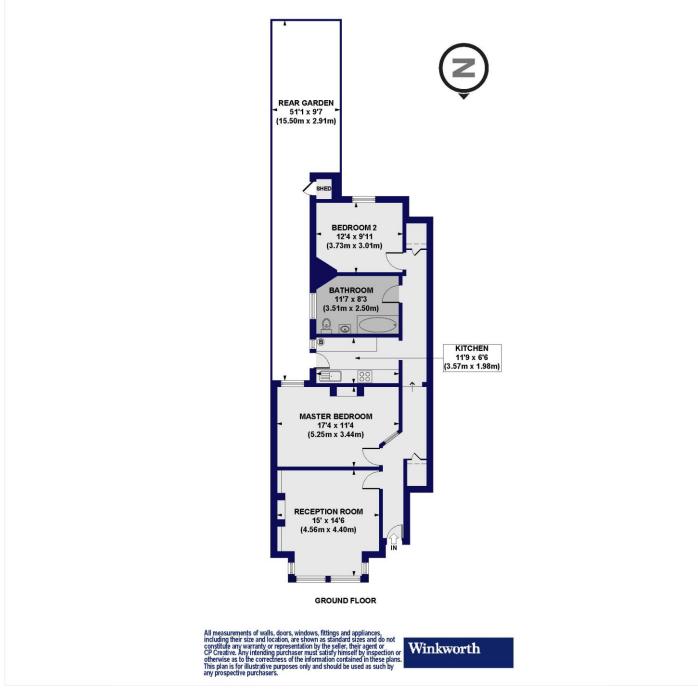

## Thorpe Road, N15 Approx. Gross Internal Floor Area 886 sq. ft / 82.32 sq. m

This floorplan is for illustration purposes only and is not to scale. The position and size of doors, windows, appliances and other features are approximate.