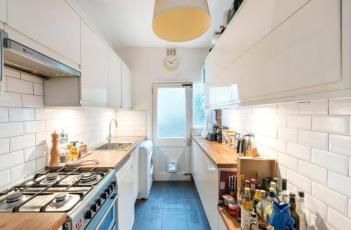

## **DESCRIPTION:**

A beautifully presented, 2 bedroom ground floor maisonette with south facing garden, spanning 886 sq. ft.

Boasting numerous period features, this property has been tastefully decorated throughout in addition to the garden which has also been recently landscaped. The property comprises a welcoming front reception room, spacious double bedroom, well-equipped kitchen - with access to the rear garden, family bathroom sporting stunning tiled flooring and a second bedroom to the rear.