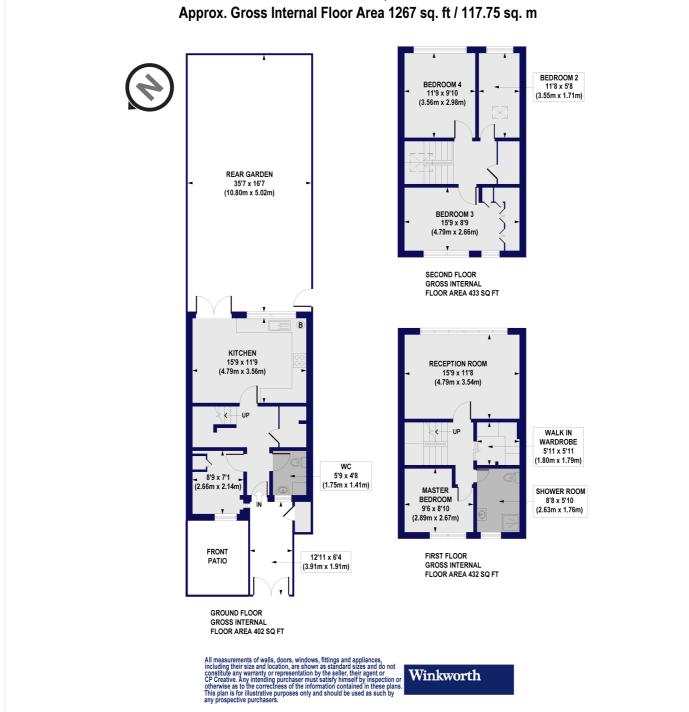

#### **DESCRIPTION:**

A substantial, four-bedroom family home positioned on a quiet street in Holloway, N7. Standing at 1,267 sqft, the property is set across 3 floors and is perfect for any growing family looking for a wealth of space in a fantastic location. Accommodation comprises of a god sized eat in kitchen leading out to a 35ft, south facing garden. The first floor occupies the reception room spanning the full width of the house, master bedroom, shower room and walk in wardrobe. A further three bedrooms can be found on the second (top) floor, while the property is completed with a further utility room, plenty of storage throughout and a downstairs wc.

# Eden Grove, N7

This floorplan is for illustration purposes only and is not to scale. The position and size of doors, windows, appliances and other features are approximate.

Highbury | 0207 989 7000 | highbury@winkworth.co.uk