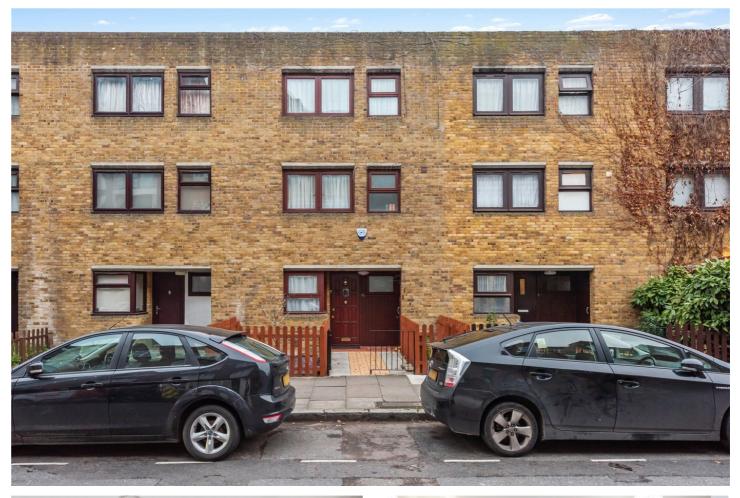

#### EDEN GROVE, LONDON, N7 **£850,000 FREEHOLD**

#### **DESCRIPTION:**

A substantial, four-bedroom family home positioned on a quiet street in Holloway, N7. Standing at 1,267 sqft, the property is set across 3 floors and is perfect for any growing family looking for a wealth of space in a fantastic location. Accommodation comprises of a god sized eat in kitchen leading out to a 35ft, south facing garden. The first floor occupies the reception room spanning the full width of the house, master bedroom, shower room and walk in wardrobe. A further three bedrooms can be found on the second (top) floor, while the property is completed with a further utility room, plenty of storage throughout and a downstairs wc.

Eden Grove is a quiet street just moments from the excellent amenities of the Holloway Road and the boutiques, bars and restaurants of Upper Street. Holloway Road and Caledonian Road (Piccadilly Line) are both a short distance, and Highbury and Islington (Victoria Line) is only 0.6 miles away. Drayton Park National Rail is also nearby taking you directly into Moorgate. There are many bus routes taking you into Angel, the City and West End.