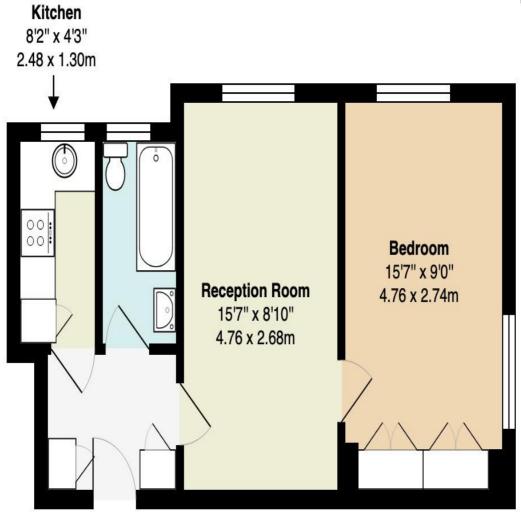

## **First Floor**

Langford Court, NW8

Total Gross Area: 409 ft<sup>2</sup> ... 38.0 m<sup>2</sup>

Ceiling height 2.50 m

All measurements are approximate and for identification guideline purposes only, not to scale.

Compliant with the RICS code of measuring practice

Tenure: Leasehold

**Term**: 19/8/05 to 22/09/2166 **NOTES**:

Service Charge: £3600 per annum

**Current Ground Rent:** A Peppercorn / No Ground Rent Applicable