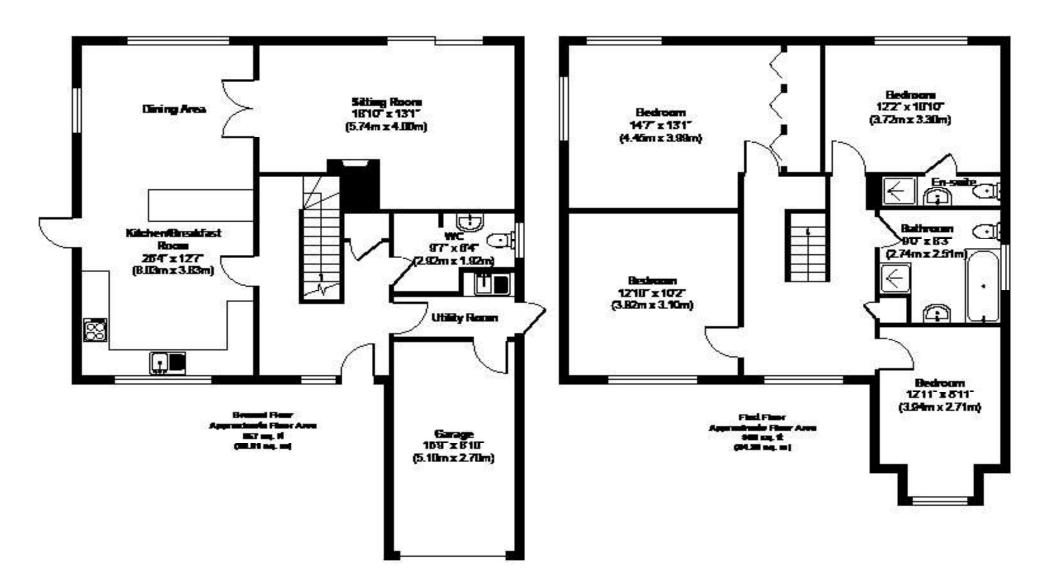

Detached House
Four Double Bedrooms
Totally Refurbished Throughout
Luxury Kitchen & Bathrooms
West Facing Garden
No Onward Chain
Off Road Parking For Multiple Vehicles
Garage With Electric Door
Walking Distance From Amenities
Guest Cloakroom & Utility Room
En-suite Bedroom
EPC D I Council Tax Band E

01202 434365 ferndown@winkworth.co.uk

Approx. Gross Internal Floor Area 1865 sq. ft / 173.29 sq. m.