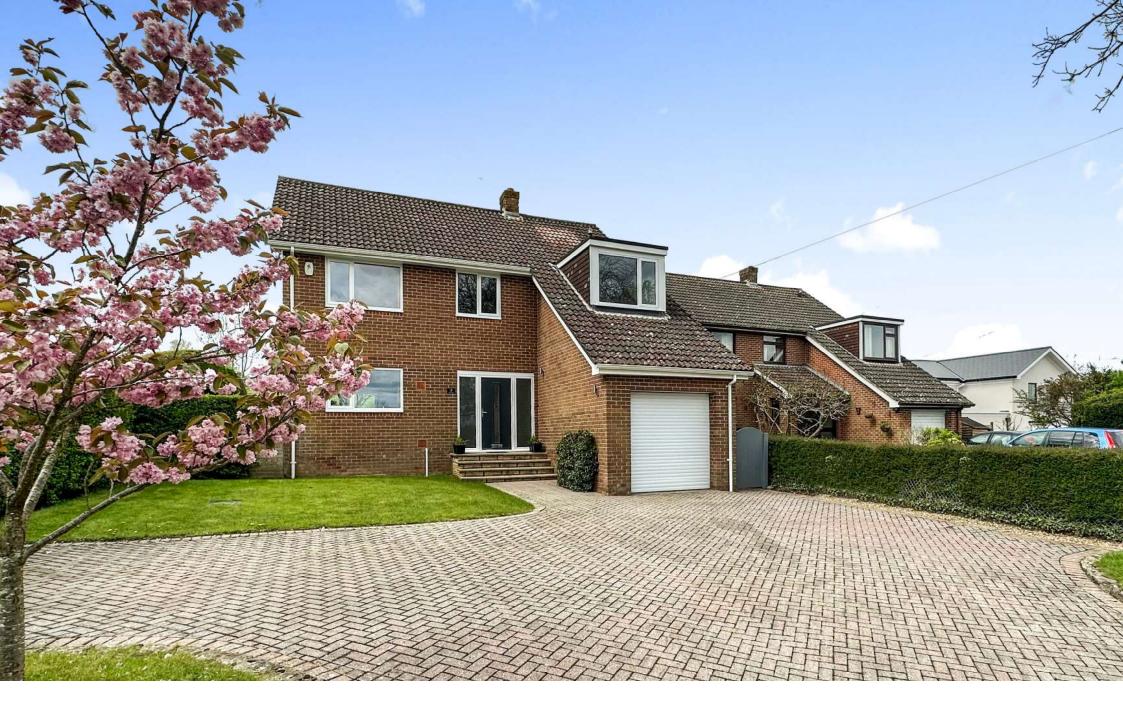

## GUIDE PRICE £725,000 FREEHOLD

This stunning four bedroom, two bathroom detached house has been in the ownership of the current family for over 45 years and has recently undergone extensive modernisation and refurbishment.

No expense has been spared creating a light and spacious modern home which uniquely benefits from uninterrupted views directly over fields from a secluded west facing garden.

Located at the end of a private road close to good transport links, the property further benefits from a block paved driveway that can accommodate several vehicles, a garage with electric door and NO ONWARD CHAIN

Detached House
Four Double Bedrooms
Totally Refurbished Throughout
Luxury Kitchen & Bathrooms
West Facing Garden
No Onward Chain
Off Road Parking For Multiple Vehicles
Garage With Electric Door
Walking Distance From Amenities
Guest Cloakroom & Utility Room
En-suite Bedroom
EPC D I Council Tax Band E