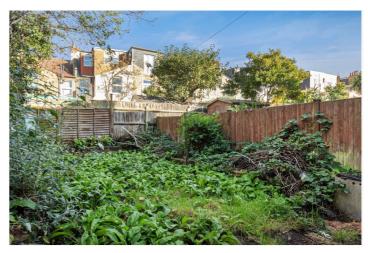

## **DESCRIPTION:**

A charming three-bedroom freehold home retaining all it's originality with ornate features throughout extending to 1068 sqft ideal for modernising. Accommodation includes three bedrooms, two reception rooms, a rear kitchen leading to a private garden and excellent potential to extend (STPP).

## Hillbrook Road, SW17 Approx. Gross Internal Floor Area 1127 sq. ft / 104.72 sq. m (Including Eaves) Approx. Gross Internal Floor Area 1068 sq. ft / 99.18 sq. m (Excluding Eaves) Rear Garden 43'2 x 17'2 (13.10m x 5.22m) Master Bedroom (4.42m x 3.72m) Second Floor Gross Internal Kitchen 6'10 x 6'4 Floor Area 273 sq ft Bathroom 6'2 x 5'5 Dining Room 17'3 x 10' (87m x 1.64m) (3.48m x 3.06m) (5.24m x 3.04m) Bedroom 2 17'3 x 14'1 14'8 x 11'7 (4.45m x 3.51m) (5.23m x 4.27m) Ground Floor First Floor Gross Internal Gross Internal Floor Area 402 sq ft Floor Area 452 sq ft COMPLIANT WITH RICS CODE OF MEASURING PRACTICE Floorplan is for illustrative purposes only and is not to scale. Every attempt has been made to ensure the accuracy of the floorplan shown, however all measurements, fatures, fittings and data shown are an approximate interpretation for fillustrative purposes only. Liability for errors, omissions or mis-statement through negligence or otherwise is hereby excluded.