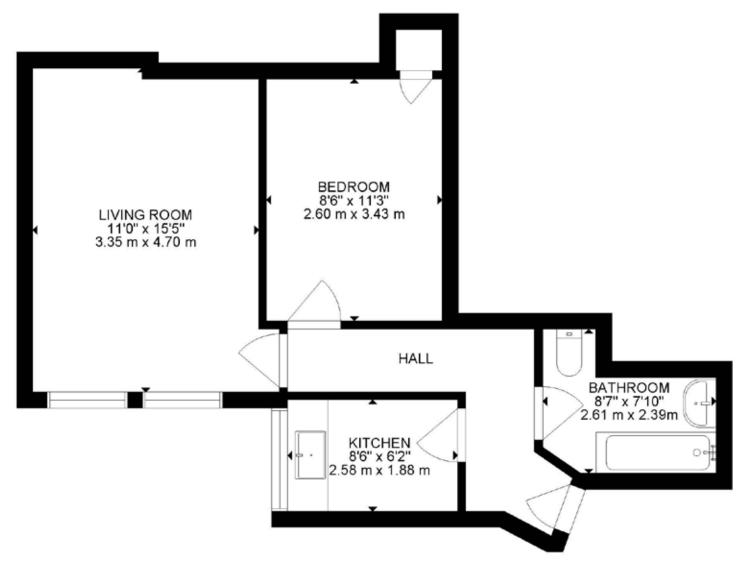

01202 434365 southbourne@winkworth.co.uk

GROSS INTERNAL AREA
TOTAL: 446 SQ FT, 41 m²
SIZE AND DIMENSIONS ARE APPROXIMATE, ACTUAL MAY VARY