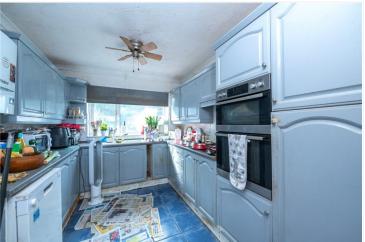

## LOCATION

**DESCRIPTION** 

**ACCOMMODATION** 

**Entrance Hallway** 

**Downstairs Cloakroom** 

Lounge Diner - 21'11" x 19'8" (6.68m x 6m)

**Kitchen** - 15'11" x 8'10" (4.85m x 2.7m)

**Bedroom One** - 13'5" x 12'11" (4.1m x 3.94m)