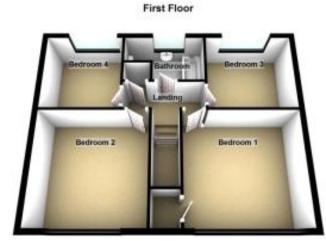

## LOCATION

**DESCRIPTION** 

**ACCOMMODATION** 

**Entrance Hallway** 

**Downstairs Cloakroom** 

Lounge Diner - 21'11" x 19'8" (6.68m x 6m)

**Kitchen** - 15'11" x 8'10" (4.85m x 2.7m)

**Bedroom One** - 13'5" x 12'11" (4.1m x 3.94m)

**Bedroom Two** - 12'10" x 12'5" (3.9m x 3.78m)

**Bedroom Three** - 9'1" x 8'10" (2.77m x 2.7m)

**Bedroom Four** - 10'1" x 8'10" (3.07m x 2.7m)

**Family Bathroom** 

**Garage** - 16'10" x 8'6" (5.13m x 2.6m)