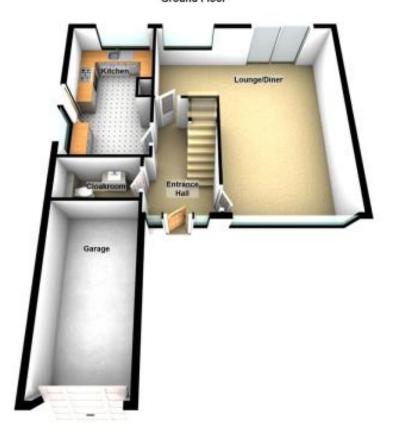

## **Ground Floor**

## LOCATION

**DESCRIPTION** 

**ACCOMMODATION** 

**Entrance Hallway** 

**Downstairs Cloakroom** 

Lounge Diner - 21'11" x 19'8" (6.68m x 6m)

**Kitchen** - 15'11" x 8'10" (4.85m x 2.7m)

**Bedroom One** - 13'5" x 12'11" (4.1m x 3.94m)