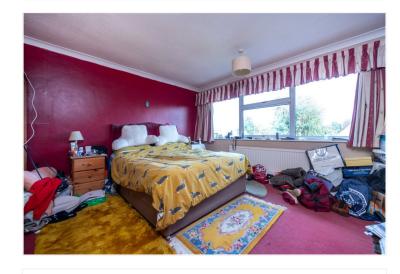

## LOCATION

**DESCRIPTION** 

**ACCOMMODATION** 

**Entrance Hallway** 

**Downstairs Cloakroom** 

Lounge Diner - 21'11" x 19'8" (6.68m x 6m)

**Kitchen** - 15'11" x 8'10" (4.85m x 2.7m)

**Bedroom One** - 13'5" x 12'11" (4.1m x 3.94m)

**Bedroom Two** - 12'10" x 12'5" (3.9m x 3.78m)

**Bedroom Three** - 9'1" x 8'10" (2.77m x 2.7m)

**Bedroom Four** - 10'1" x 8'10" (3.07m x 2.7m)

**Family Bathroom** 

**Garage** - 16'10" x 8'6" (5.13m x 2.6m)