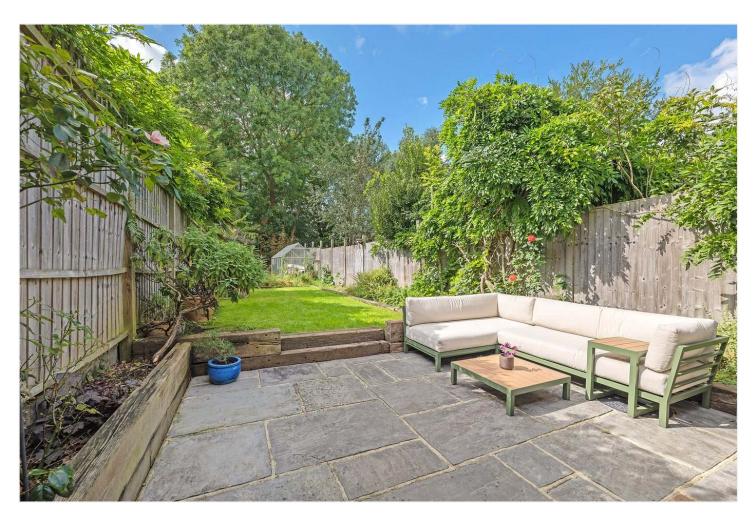

## **DESCRIPTION:**

Nestled on the vibrant Forest Hill Road in East Dulwich, this beautifully ATAGLANCE presented two double-bedroom garden flat offers a perfect blend of contemporary design and comfort. The property features elegant, engineered wood flooring that flows seamlessly throughout the hallway and the expansive open-plan kitchen/diner at the rear, creating a warm and modern living space. A true highlight of the property is the impressive 127-foot south/west facing garden, offering a large patio ideal for Al-fresco dining, spacious lawned area for kids or sunbathing and a further section to rear with green house and potential to have your own vegetable patch. The garden is flooded with sunlight all day, due to its South/ West orientation providing an ideal setting for outdoor relaxation or entertaining. Shops, bars and restaurants can be found on Forest Hill Road, Rye Lane, Bellenden Road or Lordship Lane. Convenient transport links make commuting easy with Peckham Rye Station offering access to the Overground, while East Dulwich Station provides direct connections to London Bridge. Honor Oak Station, part of the East London Line, further enhances your connectivity, making this flat not only a serene retreat but also a practical choice for city living. Perfect for professionals, families, or those seeking a stylish home with excellent access to the heart of London.

- Rare 125ft garden South-West Facing Garden with Vegetable Patch
- Fantastic Location Close to **Local Amenities**
- Modern Open Plan Kitchen
- Two Double Bedrooms
- Modern Bathroom
- **Ground Floor Flat**