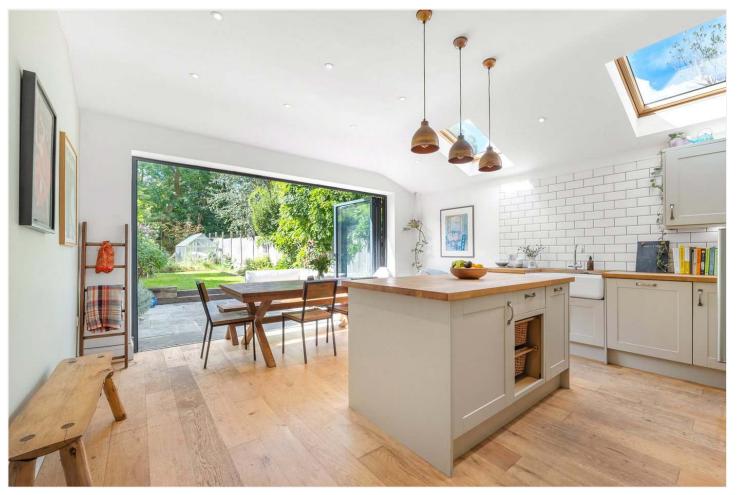

## **DESCRIPTION:**

Nestled on the vibrant Forest Hill Road in East Dulwich, this beautifully ATAGLANCE presented two double-bedroom garden flat offers a perfect blend of contemporary design and comfort. The property features elegant, engineered wood flooring that flows seamlessly throughout the hallway and the expansive open-plan kitchen/diner at the rear, creating a warm and modern living space. A true highlight of the property is the impressive 127-foot south/west facing garden, offering a large patio ideal for Al-fresco dining, spacious lawned area for kids or sunbathing and a further section to rear with green house and potential to have your own vegetable patch. The garden is flooded with sunlight all day, due to its South/ West orientation providing an ideal setting for outdoor relaxation or entertaining. Shops, bars and restaurants can be found on Forest Hill Road, Rye Lane, Bellenden Road or Lordship Lane. Convenient transport links make commuting easy with Peckham Rye Station offering access to the Overground, while East Dulwich Station provides direct connections to London Bridge. Honor Oak Station, part of the East London Line, further enhances your connectivity, making this flat not only a serene retreat but also a practical choice for city living. Perfect for professionals, families, or those seeking a stylish home with excellent access to the heart of London.