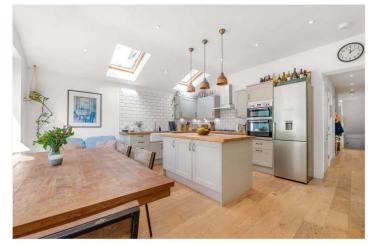

## **DESCRIPTION:**

Nestled on the vibrant Forest Hill Road in East Dulwich, this beautifully ATAGLANCE presented two double-bedroom garden flat offers a perfect blend of contemporary design and comfort. The property features elegant, engineered wood flooring that flows seamlessly throughout the hallway and the expansive open-plan kitchen/diner at the rear, creating a warm and modern living space. A true highlight of the property is the impressive 127-foot south/west facing garden, offering a large patio ideal for Al-fresco dining, spacious lawned area for kids or sunbathing and a further section to rear with green house and potential to have your own vegetable patch. The garden is flooded with sunlight all day, due to its South/ West orientation providing an ideal setting for outdoor relaxation or entertaining. Shops, bars and restaurants can be found on Forest Hill Road, Rye Lane, Bellenden Road or Lordship Lane. Convenient transport links make commuting easy with Peckham Rye Station offering access to the Overground, while East Dulwich Station provides direct connections to London Bridge. Honor Oak Station, part of the East London Line, further enhances your connectivity, making this flat not only a serene retreat but also a practical choice for city living. Perfect for professionals, families, or those seeking a stylish home with excellent access to the heart of London.