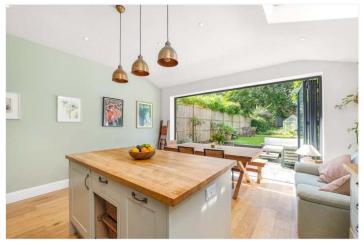

## **DESCRIPTION:**

Nestled on the vibrant Forest Hill Road in East Dulwich, this beautifully ATAGLANCE presented two double-bedroom garden flat offers a perfect blend of contemporary design and comfort. The property features elegant, engineered wood flooring that flows seamlessly throughout the hallway and the expansive open-plan kitchen/diner at the rear, creating a warm and modern living space. A true highlight of the property is the impressive 127-foot south/west facing garden, offering a large patio ideal for Al-fresco dining, spacious lawned area for kids or sunbathing and a further section to rear with green house and potential to have your own vegetable patch. The garden is flooded with sunlight all day, due to its South/ West orientation providing an ideal setting for outdoor relaxation or entertaining. Shops, bars and restaurants can be found on Forest Hill Road, Rye Lane, Bellenden Road or Lordship Lane. Convenient transport links make commuting easy with Peckham Rye Station offering access to the Overground, while East Dulwich Station provides direct connections to London Bridge. Honor Oak Station, part of the East London Line, further enhances your connectivity, making this flat not only a serene retreat but also a practical choice for city living. Perfect for professionals, families, or those seeking a stylish home with excellent access to the heart of London.