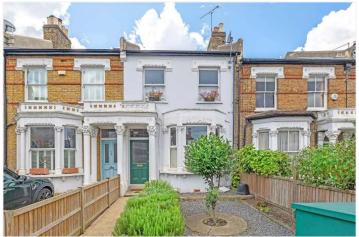

FOREST HILL ROAD, EAST DULWICH, LONDON, SE22
OIEO €725,000 LEASEHOLD

## **DESCRIPTION:**

Nestled on the vibrant Forest Hill Road in East Dulwich, this beautifully ATAGLANCE presented two double-bedroom garden flat offers a perfect blend of contemporary design and comfort. The property features elegant, engineered wood flooring that flows seamlessly throughout the hallway and the expansive open-plan kitchen/diner at the rear, creating a warm and modern living space. A true highlight of the property is the impressive 127-foot south/west facing garden, offering a large patio ideal for Al-fresco dining, spacious lawned area for kids or sunbathing and a further section to rear with green house and potential to have your own vegetable patch. The garden is flooded with sunlight all day, due to its South/ West orientation providing an ideal setting for outdoor relaxation or entertaining. Shops, bars and restaurants can be found on Forest Hill Road, Rye Lane, Bellenden Road or Lordship Lane. Convenient transport links make commuting easy with Peckham Rye Station offering access to the Overground, while East Dulwich Station provides direct connections to London Bridge. Honor Oak Station, part of the East London Line, further enhances your connectivity, making this flat not only a serene retreat but also a practical choice for city living. Perfect for professionals, families, or those seeking a stylish home with excellent access to the heart of London.