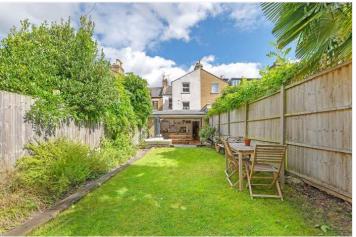

## **DESCRIPTION:**

Nestled on the vibrant Forest Hill Road in East Dulwich, this beautifully ATAGLANCE presented two double-bedroom garden flat offers a perfect blend of contemporary design and comfort. The property features elegant, engineered wood flooring that flows seamlessly throughout the hallway and the expansive open-plan kitchen/diner at the rear, creating a warm and modern living space. A true highlight of the property is the impressive 127-foot south/west facing garden, offering a large patio ideal for Al-fresco dining, spacious lawned area for kids or sunbathing and a further section to rear with green house and potential to have your own vegetable patch. The garden is flooded with sunlight all day, due to its South/ West orientation providing an ideal setting for outdoor relaxation or entertaining. Shops, bars and restaurants can be found on Forest Hill Road, Rye Lane, Bellenden Road or Lordship Lane. Convenient transport links make commuting easy with Peckham Rye Station offering access to the Overground, while East Dulwich Station provides direct connections to London Bridge. Honor Oak Station, part of the East London Line, further enhances your connectivity, making this flat not only a serene retreat but also a practical choice for city living. Perfect for professionals, families, or those seeking a stylish home with excellent access to the heart of London.

- Rare 125ft garden South-West Facing Garden with Vegetable Patch
- Fantastic Location Close to **Local Amenities**
- Modern Open Plan Kitchen
- Two Double Bedrooms
- Modern Bathroom
- **Ground Floor Flat**