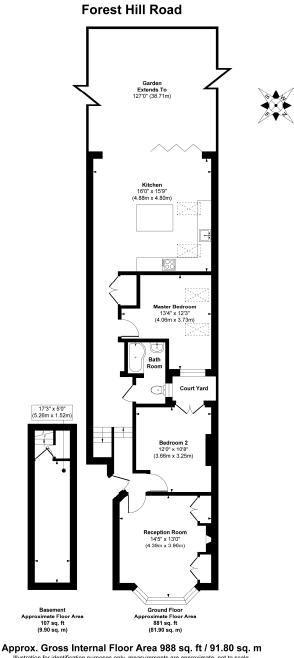

Approx. Gross Internal Floor Area 988 sq. ft / 91.80 sq. m Illustration for identification purposes only, measurements are approximate, not to scale. Produced by Elements Property

This floorplan is for illustration purposes only and is not to scale. The position and size of doors, windows, appliances and other features are approximate.