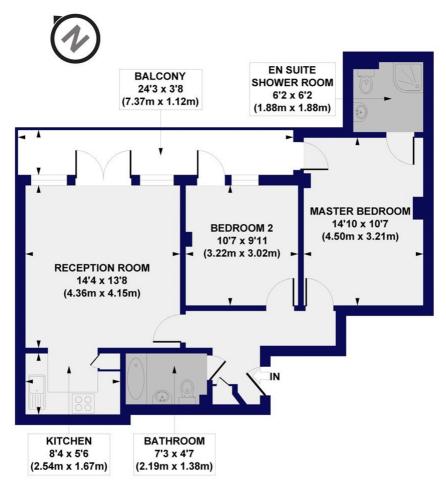

## Gallery Court, N3 Approx. Gross Internal Floor Area 707 sq. ft / 65.7 sq. m

SECOND FLOOR

All measurements of walls, doors, windows, fittings and appliances, including their size and location, are shown as standard sizes and do not constitute any warranty or representation by the seller, their agent or CP Creative. Any intending purchaser must satisfy himself by inspection or otherwise as to the correctness of the information contained in these plans. This plan is for illustrative purposes only and should be used as such by any prospective purchasers.