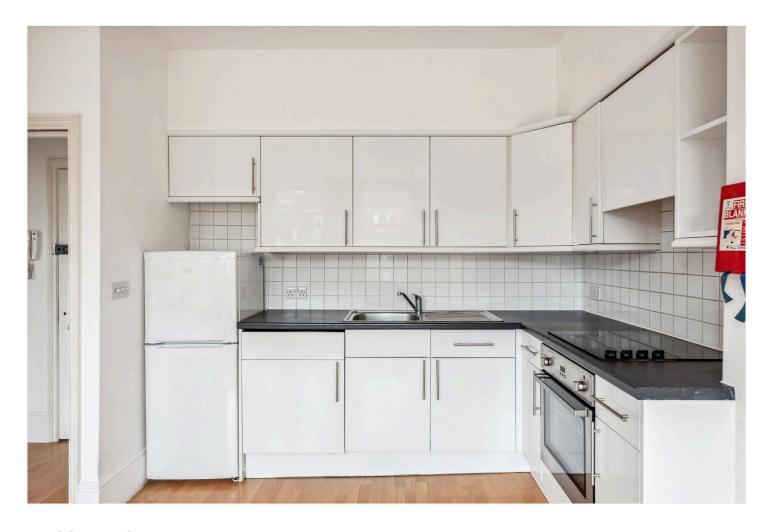

## **DESCRIPTION:**

Located in central Streatham next to Streatham Station (Thameslink) and the ALDI and M&S stores, is this clean and fresh one double bedroom Victorian upper floor conversion flat. The property comprises: an entrance hall which leads to a large, bright double bedroom with deep built-in wardrobes and large galleried sash window, a modern white bathroom with bath and shower, a WC and a wash hand basin. There is a 17ft bright and airy open-plan, fully fitted kitchen and reception room. The fitted kitchen is equipped with the usual appliances and has plenty of wall and base units for ample storage. Available exclusively through Winkworth, the flat is available now and is offered unfurnished.