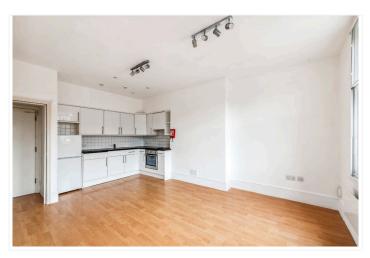

## **DESCRIPTION:**

Located in central Streatham next to Streatham Station (Thameslink) and the ALDI and M&S stores, is this clean and fresh one double bedroom Victorian upper floor conversion flat. The property comprises: an entrance hall which leads to a large, bright double bedroom with deep built-in wardrobes and large galleried sash window, a modern white bathroom with bath and shower, a WC and a wash hand basin. There is a 17ft bright and airy open-plan, fully fitted kitchen and reception room. The fitted kitchen is equipped with the usual appliances and has plenty of wall and base units for ample storage. Available exclusively through Winkworth, the flat is available now and is offered unfurnished.

## **AT A GLANCE**

- Second Floor Flat
- One Double Bedroom
- Open Plan Kitchen/Reception Room
- Fitted Bathroom
- Wooden Flooring
- Ample Storage
- Lambeth Council Tax Band: B
- Unfurnished
- Available Now