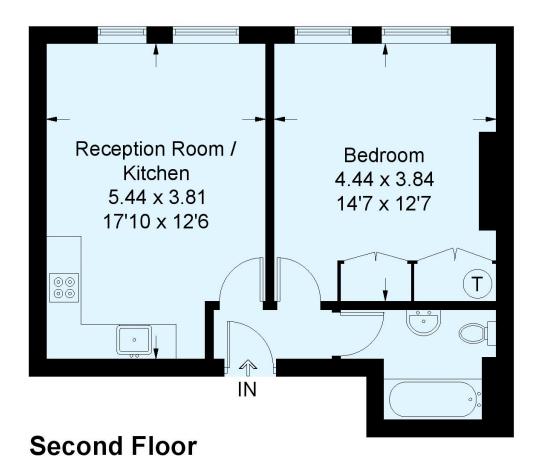

## Streatham High Road, SW16

Approximate Gross Internal Area = 44.7 sq m / 481 sq ft

This plan is for layout guidance only. Not drawn to scale unless stated. Windows and door openings are approximate. Whilst every care is taken in the preparation of this plan, please check all dimensions, shapes and compass bearings before making any decisions reliant upon them. (ID377435)

This floorplan is for illustration purposes only and is not to scale. The position and size of doors, windows, appliances and other features are approximate.

Streatham | 020 8769 6699 | streatham@winkworth.co.uk