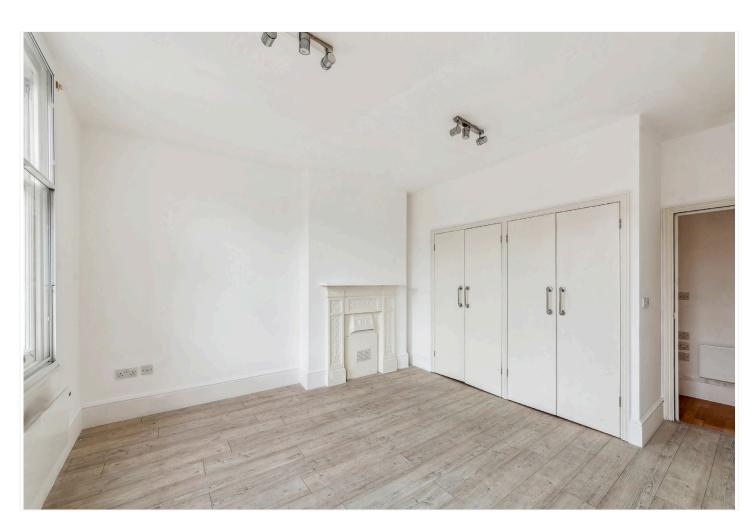

## **DESCRIPTION:**

Located in central Streatham next to Streatham Station (Thameslink) and the ALDI and M&S stores, is this clean and fresh one double bedroom Victorian upper floor conversion flat. The property comprises: an entrance hall which leads to a large, bright double bedroom with deep built-in wardrobes and large galleried sash window, a modern white bathroom with bath and shower, a WC and a wash hand basin. There is a 17ft bright and airy open-plan, fully fitted kitchen and reception room. The fitted kitchen is equipped with the usual appliances and has plenty of wall and base units for ample storage. Available exclusively through Winkworth, the flat is available now and is offered unfurnished.

## **AT A GLANCE**

- Second Floor Flat
- One Double Bedroom
- Open Plan Kitchen/Reception Room
- Fitted Bathroom
- Wooden Flooring
- Ample Storage
- Lambeth Council Tax Band: B
- Unfurnished
- Available Now