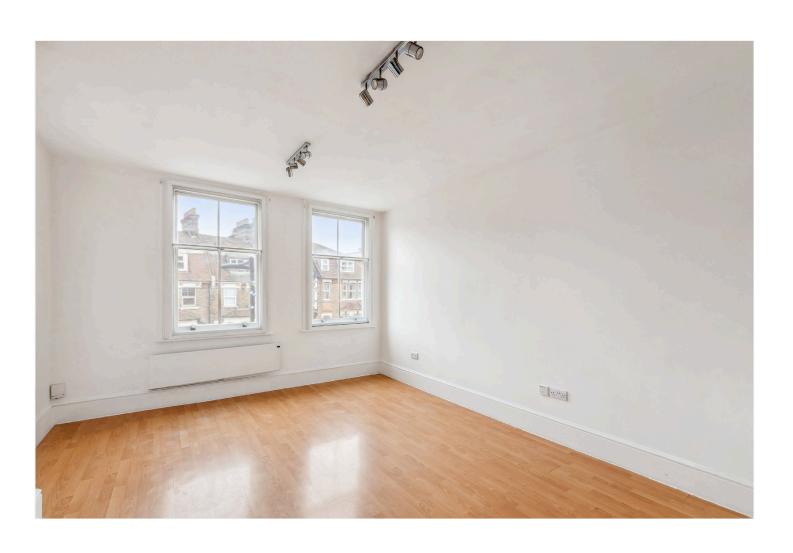

## **DESCRIPTION:**

Located in central Streatham next to Streatham Station (Thameslink) and the ALDI and M&S stores, is this clean and fresh one double bedroom Victorian upper floor conversion flat. The property comprises: an entrance hall which leads to a large, bright double bedroom with deep built-in wardrobes and large galleried sash window, a modern white bathroom with bath and shower, a WC and a wash hand basin. There is a 17ft bright and airy open-plan, fully fitted kitchen and reception room. The fitted kitchen is equipped with the usual appliances and has plenty of wall and base units for ample storage. Available exclusively through Winkworth, the flat is available now and is offered unfurnished.

## **AT A GLANCE**

- Second Floor Flat
- One Double Bedroom
- Open Plan Kitchen/Reception Room
- Fitted Bathroom
- Wooden Flooring
- Ample Storage
- Lambeth Council Tax Band: B
- Unfurnished
- Available Now