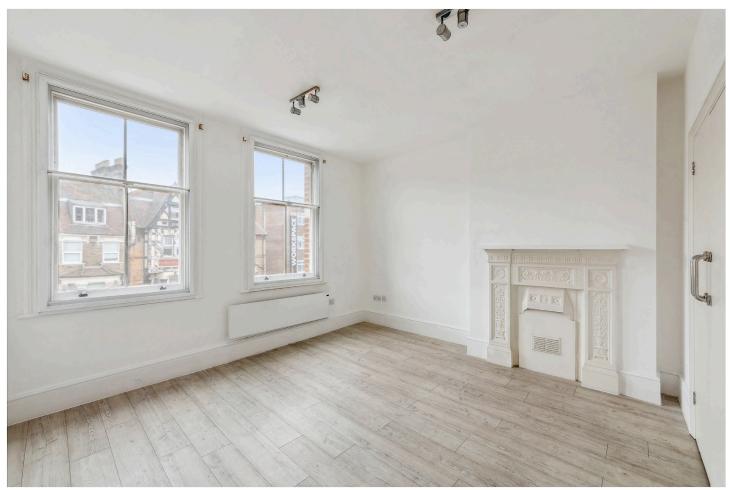

## **DESCRIPTION:**

Located in central Streatham next to Streatham Station (Thameslink) and the ALDI and M&S stores, is this clean and fresh one double bedroom Victorian upper floor conversion flat. The property comprises: an entrance hall which leads to a large, bright double bedroom with deep built-in wardrobes and large galleried sash window, a modern white bathroom with bath and shower, a WC and a wash hand basin. There is a 17ft bright and airy open-plan, fully fitted kitchen and reception room. The fitted kitchen is equipped with the usual appliances and has plenty of wall and base units for ample storage. Available exclusively through Winkworth, the flat is available now and is offered unfurnished.

## **AT A GLANCE**

- Second Floor Flat
- One Double Bedroom
- Open Plan Kitchen/Reception Room
- Fitted Bathroom
- Wooden Flooring
- Ample Storage
- Lambeth Council Tax Band: B
- Unfurnished
- Available Now