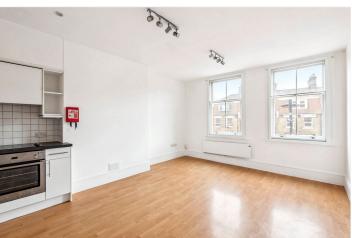

## **DESCRIPTION:**

Located in central Streatham next to Streatham Station (Thameslink) and the ALDI and M&S stores, is this clean and fresh one double bedroom Victorian upper floor conversion flat. The property comprises: an entrance hall which leads to a large, bright double bedroom with deep built-in wardrobes and large galleried sash window, a modern white bathroom with bath and shower, a WC and a wash hand basin. There is a 17ft bright and airy open-plan, fully fitted kitchen and reception room. The fitted kitchen is equipped with the usual appliances and has plenty of wall and base units for ample storage. Available exclusively through Winkworth, the flat is available now and is offered unfurnished.

## **AT A GLANCE**

- Second Floor Flat
- One Double Bedroom
- Open Plan Kitchen/Reception Room
- Fitted Bathroom
- Wooden Flooring
- Ample Storage
- Lambeth Council Tax Band: B
- Unfurnished
- Available Now