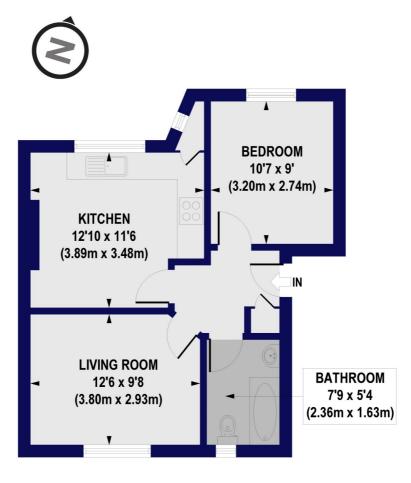

## Langham Close, N15 Approx. Gross Internal Floor Area 462 sq. ft / 42.90 sq. m

**GROUND FLOOR** 

All measurements of walls, doors, windows, fittings and appliances, including their size and location, are shown as standard sizes and do not constitute any warranty or representation by the seller, their agent or CP Creative. Any intending purchaser must satisfy himself by inspection otherwise as to the correctness of the information contained in these plan. This plan is for illustrative purposes only and should be used as such by any prospective purchasers.