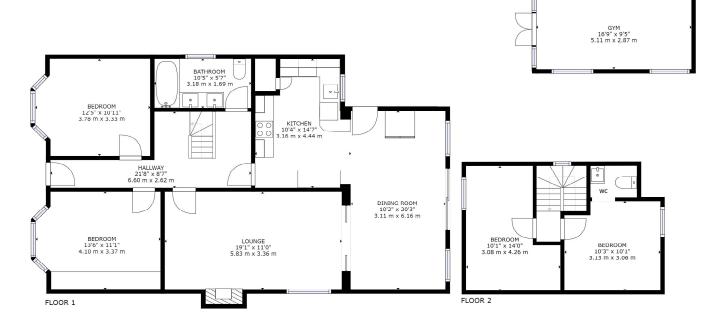

## OFFERS IN EXCESS OF £425,000 FREEHOLD

A fantastic opportunity to purchase this modern four bedroom detached chalet bungalow with a south facing garden, large home office/gym and ample off street parking, positioned in this popular location close to amenities.

Four Bedrooms
Luxury Bathroom
Modern Kitchen/Diner
Driveway
Popular Residential Location
Gym/Home Office
Detached
Chalet Bungalow
South Facing Garden
EPC D
Council Tax Band D

01202 434365 ferndown@winkworth.co.uk