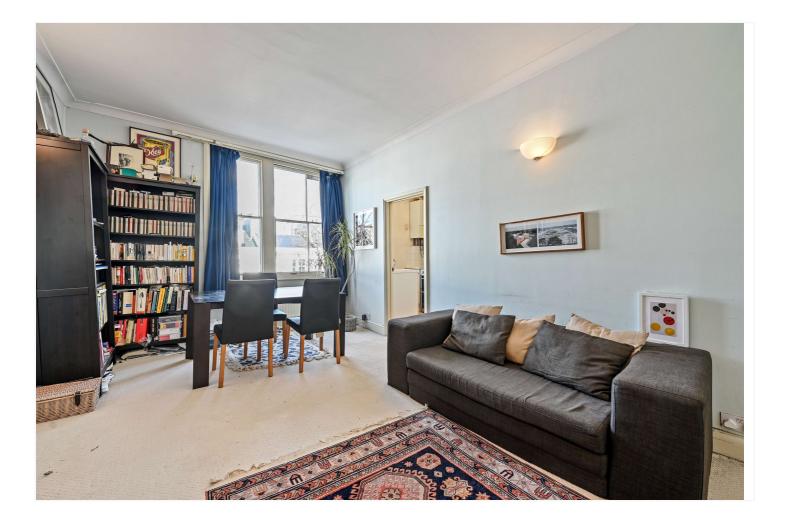

### **DESCRIPTION:**

A well proportioned one bedroom flat situated on the second floor of a broad, stucco fronted Victorian terraced house. The flat has an entrance hall with storage, reception room, separate kitchen, double bedroom and bathroom. The flat is now in need of refurbishment allowing any incoming purchaser the opportunity to create a home in their own style and taste.

### **ACCOMMODATION:**

Entrance Hall | Reception Room | Kitchen | Bedroom | Bathroom