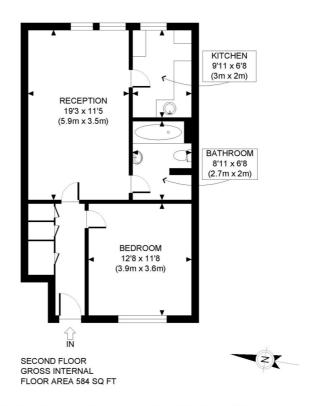

#### PALACE GARDENS TERRACE, W8

APPROX. GROSS INTERNAL FLOOR AREA: 584 SQ FT/ 54 SQM

This plan is for illustrative purposes only and should be used as such by any prospective client. Whilst every attempt has been made to ensure the accuracy of the Floor Plan contained here, measurements of the doors, windows, rooms and any other items are approximate and no responsibility is taken for any errors, omissions, or misstatement. The services, systems and appliances shown have not been tested and no guarantee as to the operability or efficiency can be given.

PROPERTY PHOT PLANS

This floorplan is for illustration purposes only and is not to scale. The position and size of doors, windows, appliances and other features are approximate.

Lease: 992 years remaining Ground Rent: TBC Service Charge: TBC Council tax band: E