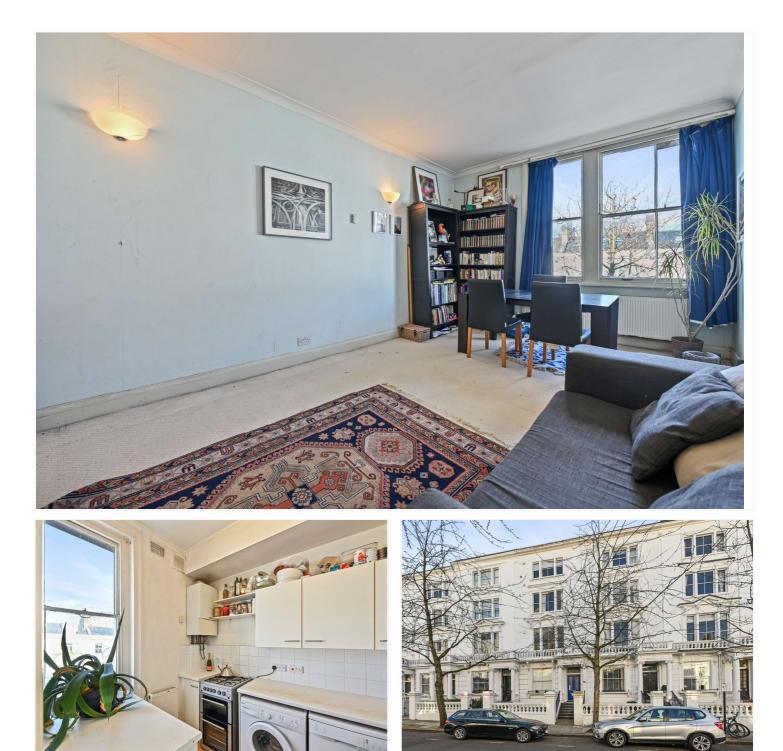

### **DESCRIPTION:**

A well proportioned one bedroom flat situated on the second floor of a broad, stucco fronted Victorian terraced house. The flat has an entrance hall with storage, reception room, separate kitchen, double bedroom and bathroom. The flat is now in need of refurbishment allowing any incoming purchaser the opportunity to create a home in their own style and taste.

### **ACCOMMODATION:**

Entrance Hall | Reception Room | Kitchen | Bedroom | Bathroom