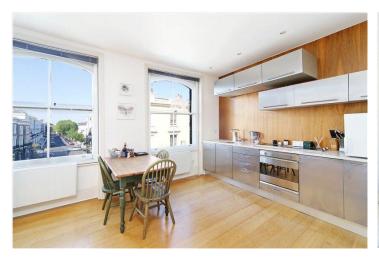

### **SUMMARY:**

A lovely and bright one bedroom flat on the second floor of this corner period building located in the heart of Notting Hill amongst the shops and cafes of the area. The flat benefits from a bright open plan living space, bathroom and bedroom with ample storage. Available unfurnished and viewings are highly recommended.