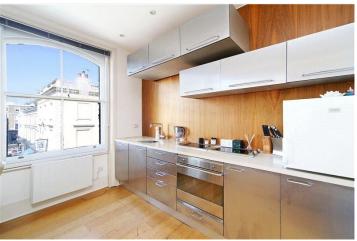

### **SUMMARY:**

A lovely and bright one bedroom flat on the second floor of this corner period building located in the heart of Notting Hill amongst the shops and cafes of the area. The flat benefits from a bright open plan living space, bathroom and bedroom with ample storage. Available unfurnished and viewings are highly recommended.