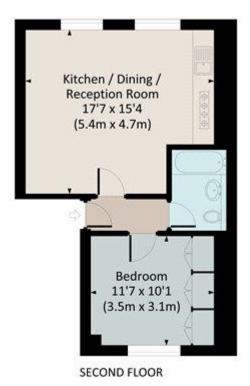

### PORTOBELLO ROAD, W11

Approximate Gross Internal Area 43.1 sq m / 464 sq ft

This floorplan is for illustration purposes only and is not to scale. The position and size of doors, windows, appliances and other features are approximate.