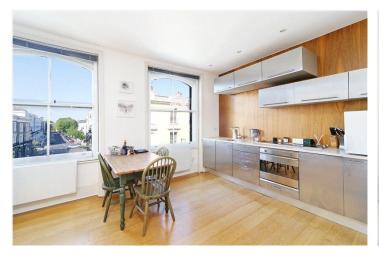

## **SUMMARY:**

A lovely and bright one bedroom flat on the second floor of this corner period building located in the heart of Notting Hill amongst the shops and cafes of the area. The flat benefits from a bright open plan living space, bathroom and bedroom with ample storage. Available unfurnished and viewings are highly recommended.