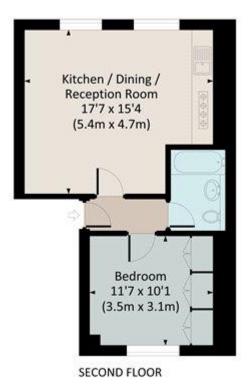

## PORTOBELLO ROAD, W11

Approximate Gross Internal Area 43.1 sq m / 464 sq ft

This floorplan is for illustration purposes only and is not to scale. The position and size of doors, windows, appliances and other features are approximate.