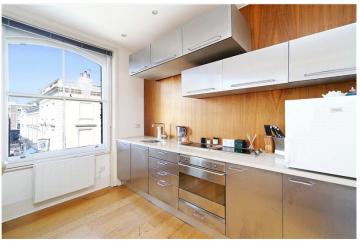

## **SUMMARY:**

A lovely and bright one bedroom flat on the second floor of this corner period building located in the heart of Notting Hill amongst the shops and cafes of the area. The flat benefits from a bright open plan living space, bathroom and bedroom with ample storage. Available unfurnished and viewings are highly recommended.