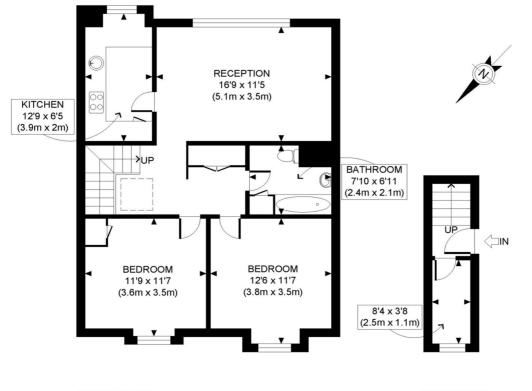

## **NEAREST PUBLIC TRANSPORT:**

Notting Hill Gate High Street Kensington

FOURTH FLOOR GROSS INTERNAL FLOOR AREA 729 SQ FT THIRD FLOOR GROSS INTERNAL FLOOR AREA 59 SQ FT

APPROX. GROSS INTERNAL FLOOR AREA: 788 SQ FT/ 73 SQM

# Winkworth

This plan is for illustrative purposes only and should be used as such by any prospective client.

Whilst every attempt has been made to ensure the accuracy of the Floor Plan contained here, measurements of the doors, windows, rooms and any other items are approximate and no responsibility is taken for any errors, omissions, or misstatement.

The services, systems and appliances shown have not been tested and no guarantee as to the operability or efficiency can be given.

PROPERTY PHOT PLANS

This floorplan is for illustration purposes only and is not to scale. The position and size of doors, windows, appliances and other features are approximate.