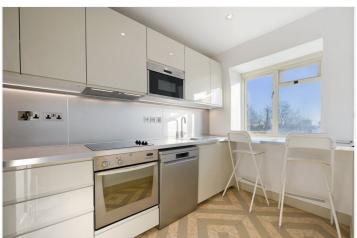

### **DESCRIPTION:**

A two bedroom flat situated on the top floor of a Victorian terraced house with exceptional views, access to communal gardens and potential for a roof terrace. The property has its entrance on the third floor with stairs up to the accommodation. The accommodation consists of large landing, reception room with views over communal garden, separate kitchen, two double bedrooms, bathroom and a study. There is a skylight to the flat roof which is demised to the flat and described in the lease as a 'roof garden'.

### **ACCOMMODATION:**

Third Floor Entrance | Reception Room | Kitchen | Study | Two Bedrooms | Bathroom | Communal Gardens | Potential Roof Terrace