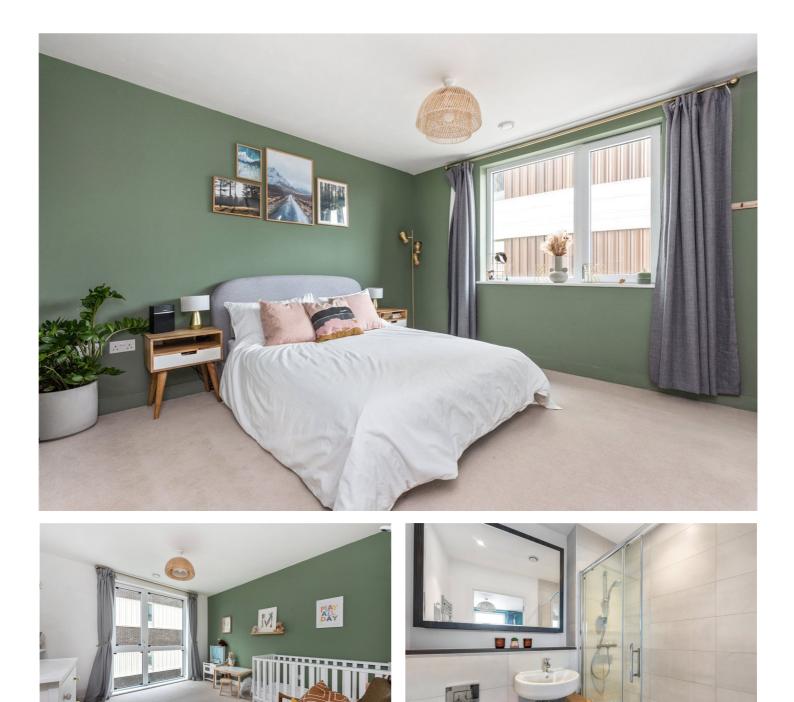

#### **DESCRIPTION:**

Spanning approximately 814sqft, this apartment offers an open plan kitchen living room, with integrated appliances and quartz countertop. The kitchen seamlessly connects to the private balcony. Both double bedrooms are generously proportioned, with the master bedroom boasting built-in wardrobes and an en suite bathroom. A second bathroom serves guests and the second bedroom, ensuring comfort for all. The apartment is presented in good condition throughout with underfloor heating and has additional storage is provided by three handy cupboards in the hallway. The development also boasts secure underground bike storage, a 7-day concierge service and fob-gated entry.