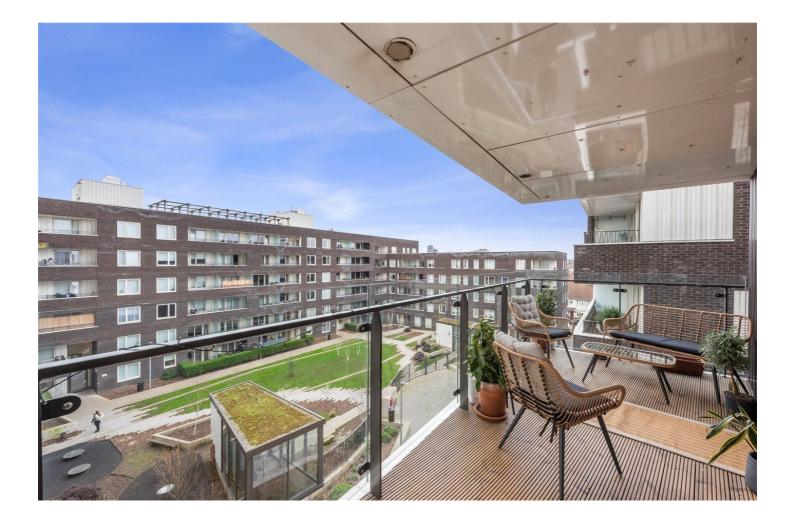

#### **DESCRIPTION:**

Spanning approximately 814sqft, this apartment offers an open plan kitchen living room, with integrated appliances and quartz countertop. The kitchen seamlessly connects to the private balcony. Both double bedrooms are generously proportioned, with the master bedroom boasting built-in wardrobes and an en suite bathroom. A second bathroom serves guests and the second bedroom, ensuring comfort for all. The apartment is presented in good condition throughout with underfloor heating and has additional storage is provided by three handy cupboards in the hallway. The development also boasts secure underground bike storage, a 7-day concierge service and fob-gated entry.