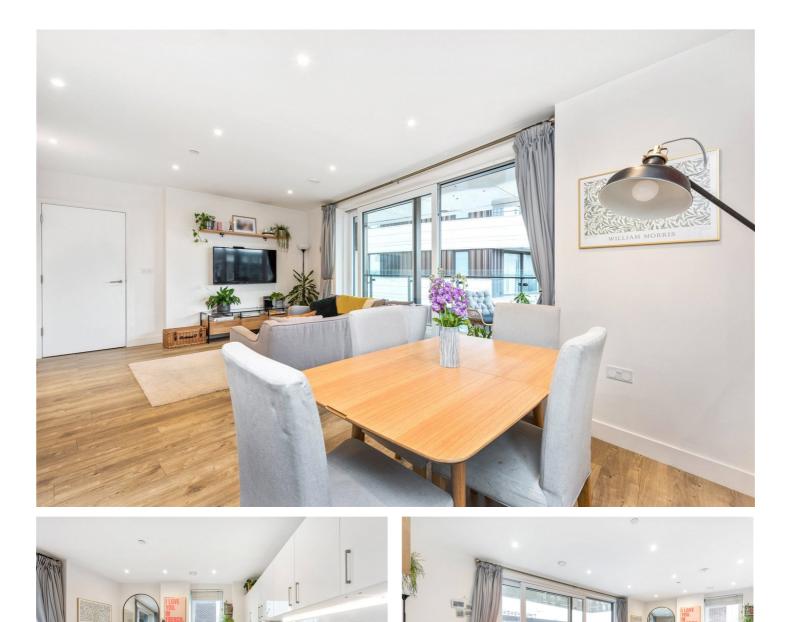

#### **DESCRIPTION:**

Spanning approximately 814sqft, this apartment offers an open plan kitchen living room, with integrated appliances and quartz countertop. The kitchen seamlessly connects to the private balcony. Both double bedrooms are generously proportioned, with the master bedroom boasting built-in wardrobes and an en suite bathroom. A second bathroom serves guests and the second bedroom, ensuring comfort for all. The apartment is presented in good condition throughout with underfloor heating and has additional storage is provided by three handy cupboards in the hallway. The development also boasts secure underground bike storage, a 7-day concierge service and fob-gated entry.