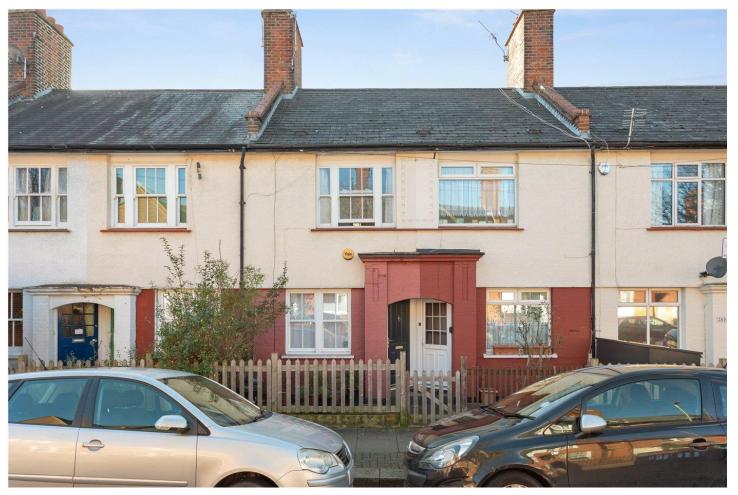

DERINTON ROAD, SW17 **£550,000** FREEHOLD

## A CHARMING MID-TERRACED, TWO DOUBLE BEDROOM PERIOD PROPERTY SITUATED IN THE TOTTERDOWN CONSERVATION AREA WITH A

Tooting | 020 8767 5221 | tooting@winkworth.co.uk

Winkworth

for every step...

## **DESCRIPTION:**

A fantastic, two bedroom terraced cottage situated in the sought after Totterdown conservation area. The property is in good order throughout and would make an ideal first time purchase. The current accommodation comprises, one reception room and a kitchen leading onto a sunny conservatory which gives access to the rear southwest facing private garden. On the ground floor is a separate family bathroom. Upstairs are two well proportioned double bedrooms.

Derinton Road is a quiet, tree-lined street in Upper Tooting, positioned conveniently for access to Tooting Bec Tube (Northern Line) and Tooting Bec common. Multiple independent and national shops and restaurants can be found in Tooting Broadway, Tooting Broadway market and along Tooting High Street.