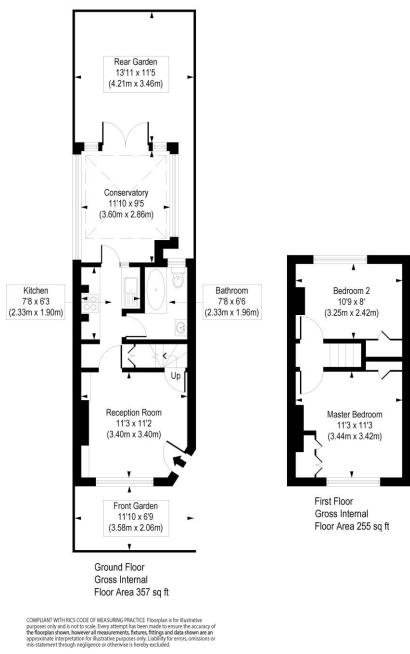

## **DESCRIPTION:**

A fantastic, two bedroom terraced cottage situated in the sought after Totterdown conservation area. The property is in good order throughout and would make an ideal first time purchase. The current accommodation comprises, one reception room and a kitchen leading onto a sunny conservatory which gives access to the rear southwest facing private garden. On the ground floor is a separate family bathroom. Upstairs are two well proportioned double bedrooms.

## Derinton Road, SW17

Approx. Gross Internal Floor Area 613 sq. ft / 56.94 sq. m

This floorplan is for illustration purposes only and is not to scale. The position and size of doors, windows, appliances and other features are approximate.