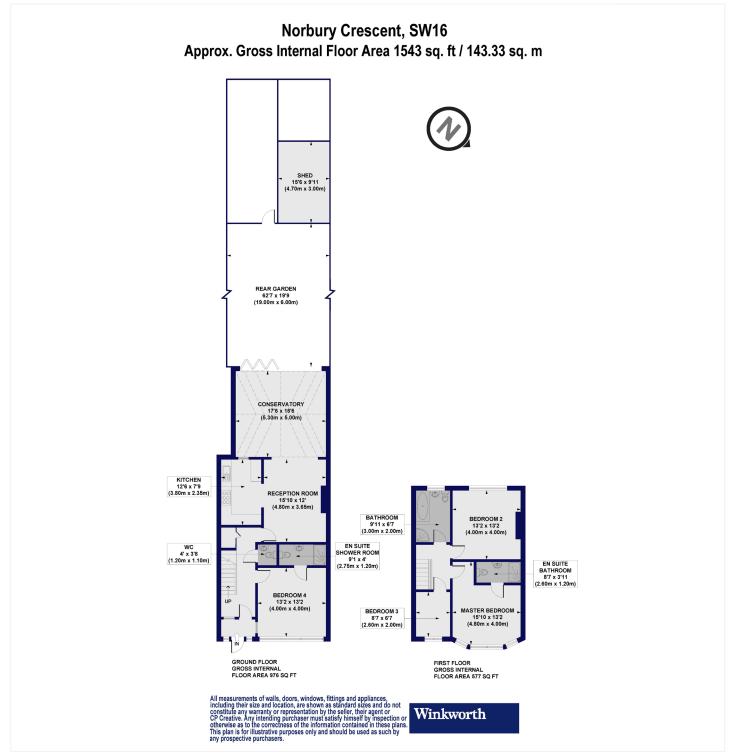

This floorplan is for illustration purposes only and is not to scale. The position and size of doors, windows, appliances and other features are approximate.

Tenure: Freehold

Council Tax Band: E

Where no figures are shown, we have been unable to ascertain the information. All figures that are shown were correct at the time of printing.