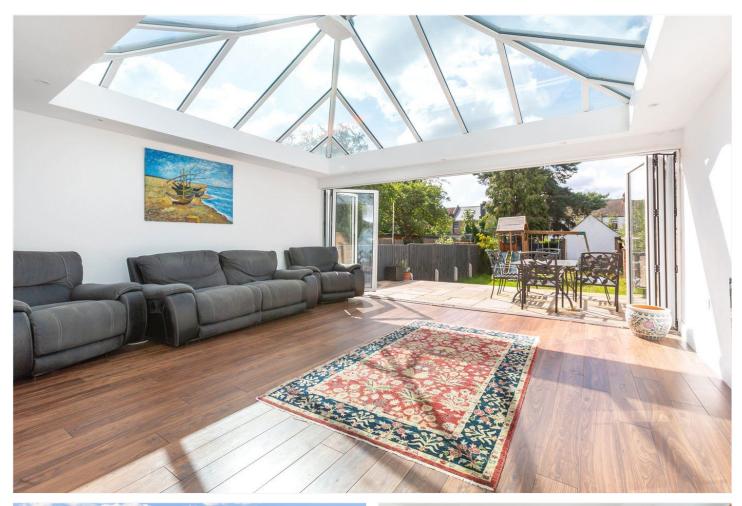

The property features a bright and spacious reception room, with the potential to convert the ground floor bedroom into a second reception room if desired. The modern kitchen is equipped with quality appliances and leads to a conservatory, perfect for additional living space or a sunny dining area. From the conservatory, you can access the generous garden, ideal for outdoor entertaining and relaxation.