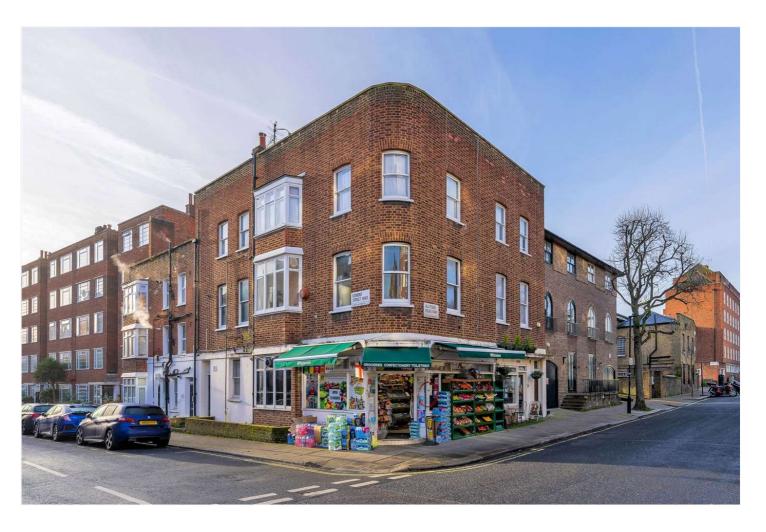

## RUSSELL HOUSE, ST JOHN'S WOOD, LONDON, NW8 £625,000 LEASEHOLD

A two double bedroom apartment located on the first-floor of this low-rise development less than 300 metres away from both St John's Wood High Street and Regent's Park. The property has engineered oak wooden flooring throughout, a decorative fireplace a separate kitchen and the reception room benefits from two aspects. Offered for sale with no onward chain. Primrose Hill and St John's Wood Underground Station (Jubilee Line) are both less than half a mile away.