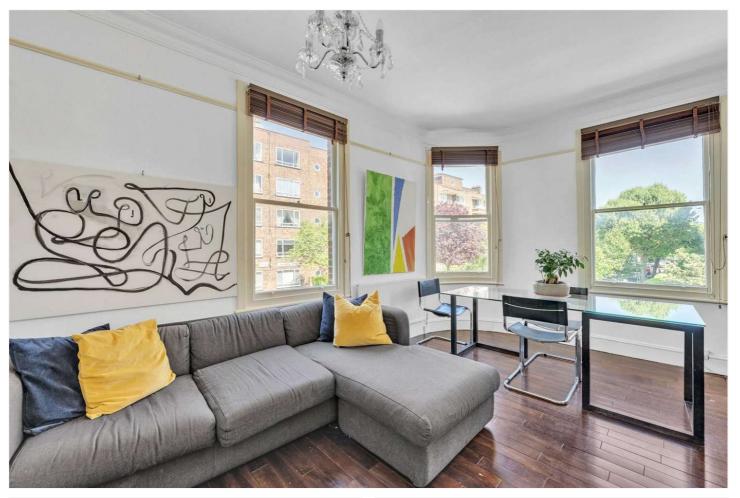

## RUSSELL HOUSE, ST JOHN'S WOOD, LONDON, NW8 £625,000 LEASEHOLD

A two double bedroom apartment located on the first-floor of this low-rise development less than 300 metres away from both St John's Wood High Street and Regent's Park. The property has engineered oak wooden flooring throughout, a decorative fireplace a separate kitchen and the reception room benefits from two aspects. Offered for sale with no onward chain. Primrose Hill and St John's Wood Underground Station (Jubilee Line) are both less than half a mile away.

 $Two\ Bedrooms\ I\ Shower\ Room\ I\ Separate\ Kitchen\ I\ Reception\ Room\ I\ First\ Floor\ I\ Leasehold$ 

for every step...