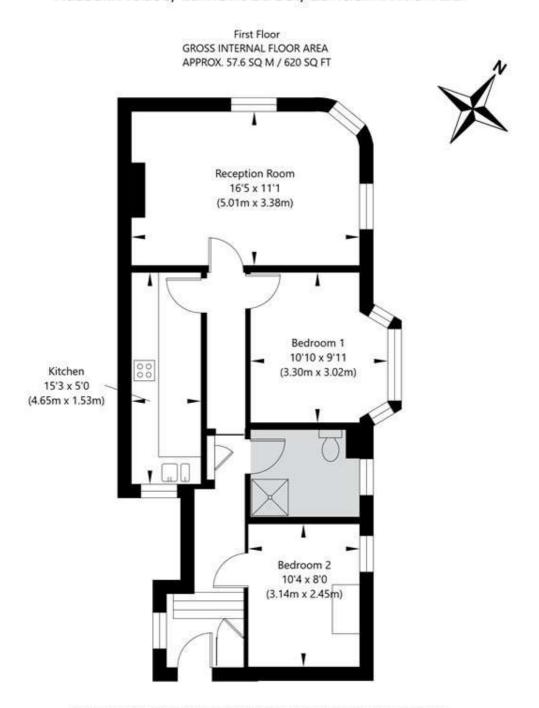

## Russell House, Eamont Street, London NW8 7DD

APPROXIMATE GROSS INTERNAL FLOOR AREA 57.6 SQ M / 620 SQ FT
THIS FLOOR PLAN IS FOR ILLUSTRATIVE PURPOSES ONLY AND
SHOULD BE USED FOR THIS PURPOSE BY PROSPECTIVE APPLICANTS AS ITS NOT TO SCALE.