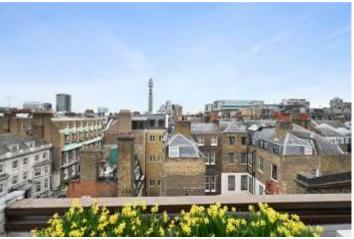

Tenure: Share of Freehold | Service Charge: Ad Hoc and 50% of outgoings | Council tax Westminster H £1828 2023/24

West End | 020 7240 3322 | westend@winkworth.co.uk

Winkworth

**DESCRIPTION:** It is one of two flats in the building and comes with a share of the Freehold. There is private lift access. The lower flat has a medical licence. Our vendors have had it for over 35 years using it as a pied a terre and have kept and maintained it well. The freehold is approaching its periodic external maintenance. The configuration allows flexibility of use. The main living accommodation is on the upper floor and mezzanine. There are vaulted ceilings and a lovely feeling of light and space. Off the mezzanine is a small terrace with delightful and far-reaching rooftop views towards Fitzrovia and beyond. On the lower floors are four full bedrooms and three bathrooms. Marylebone High Street with its up-market boutiques, shops and restaurants is five minutes' walk. 10 minutes to the north is Regent's Park and Oxford Street is 10 minutes south. The nearest Underground stations are Bond Street, Oxford Circus and Great Portland Street.