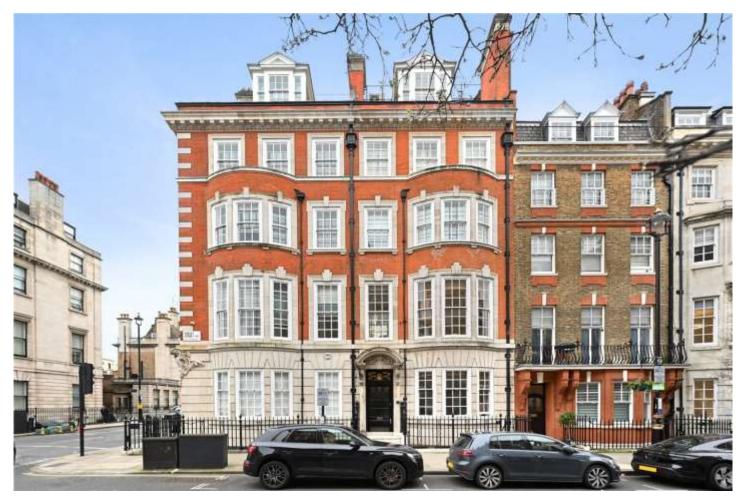

HARLEY STREET, LONDON, W1G **£4,000,000 SHARE OF FREEHOLD** 

AN IMPRESSIVE TRIPLEX APARTMENT FORMING THE UPPER THREE FLOORS OF A HANDSOME AND ARCHITECTURALLY SIGNIFICANT REDBRICK AND PORTLAND STONE GRADE II LISTED EDWARDIAN TOWNHOUSE, SET IN A PRIME MARYLEBONE LOCATION.

Tenure: Share of Freehold | Service Charge: Ad Hoc and 50% of outgoings | Council tax Westminster H £1828 2023/24

West End | 020 7240 3322 | westend@winkworth.co.uk

Winkworth

**DESCRIPTION:** It is one of two flats in the building and comes with a share of the Freehold. There is private lift access. The lower flat has a medical licence. Our vendors have had it for over 35 years using it as a pied a terre and have kept and maintained it well. The freehold is approaching its periodic external maintenance. The configuration allows flexibility of use. The main living accommodation is on the upper floor and mezzanine. There are vaulted ceilings and a lovely feeling of light and space. Off the mezzanine is a small terrace with delightful and far-reaching rooftop views towards Fitzrovia and beyond. On the lower floors are four full bedrooms and three bathrooms. Marylebone High Street with its up-market boutiques, shops and restaurants is five minutes' walk. 10 minutes to the north is Regent's Park and Oxford Street is 10 minutes south. The nearest Underground stations are Bond Street, Oxford Circus and Great Portland Street.