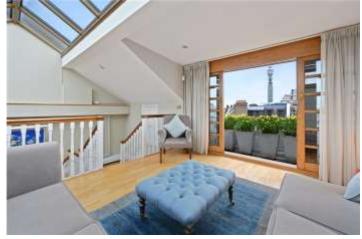

Tenure: Share of Freehold | Service Charge: Ad Hoc and 50% of outgoings | Council tax Westminster H £1828 2023/24

West End | 020 7240 3322 | westend@winkworth.co.uk

Winkworth

**DESCRIPTION:** It is one of two flats in the building and comes with a share of the Freehold. There is private lift access. The lower flat has a medical licence. Our vendors have had it for over 35 years using it as a pied a terre and have kept and maintained it well. The freehold is approaching its periodic external maintenance. The configuration allows flexibility of use. The main living accommodation is on the upper floor and mezzanine. There are vaulted ceilings and a lovely feeling of light and space. Off the mezzanine is a small terrace with delightful and far-reaching rooftop views towards Fitzrovia and beyond. On the lower floors are four full bedrooms and three bathrooms. Marylebone High Street with its up-market boutiques, shops and restaurants is five minutes' walk. 10 minutes to the north is Regent's Park and Oxford Street is 10 minutes south. The nearest Underground stations are Bond Street, Oxford Circus and Great Portland Street.