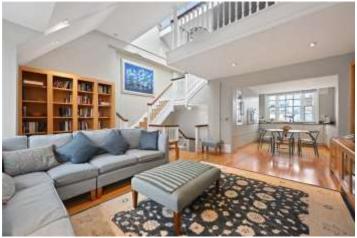

Tenure: Share of Freehold | Service Charge: Ad Hoc and 50% of outgoings | Council tax Westminster H £1828 2023/24

West End | 020 7240 3322 | westend@winkworth.co.uk

Winkworth

**DESCRIPTION:** It is one of two flats in the building and comes with a share of the Freehold. There is private lift access. The lower flat has a medical licence. Our vendors have had it for over 35 years using it as a pied a terre and have kept and maintained it well. The freehold is approaching its periodic external maintenance. The configuration allows flexibility of use. The main living accommodation is on the upper floor and mezzanine. There are vaulted ceilings and a lovely feeling of light and space. Off the mezzanine is a small terrace with delightful and far-reaching rooftop views towards Fitzrovia and beyond. On the lower floors are four full bedrooms and three bathrooms. Marylebone High Street with its up-market boutiques, shops and restaurants is five minutes' walk. 10 minutes to the north is Regent's Park and Oxford Street is 10 minutes south. The nearest Underground stations are Bond Street, Oxford Circus and Great Portland Street.