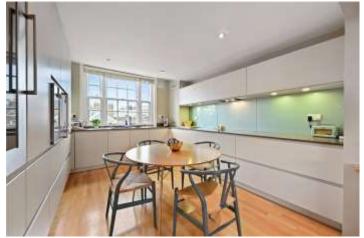

Tenure: Share of Freehold | Service Charge: Ad Hoc and 50% of outgoings | Council tax Westminster H £1828 2023/24

West End | 020 7240 3322 | westend@winkworth.co.uk

Winkworth

**DESCRIPTION:** It is one of two flats in the building and comes with a share of the Freehold. There is private lift access. The lower flat has a medical licence. Our vendors have had it for over 35 years using it as a pied a terre and have kept and maintained it well. The freehold is approaching its periodic external maintenance. The configuration allows flexibility of use. The main living accommodation is on the upper floor and mezzanine. There are vaulted ceilings and a lovely feeling of light and space. Off the mezzanine is a small terrace with delightful and far-reaching rooftop views towards Fitzrovia and beyond. On the lower floors are four full bedrooms and three bathrooms. Marylebone High Street with its up-market boutiques, shops and restaurants is five minutes' walk. 10 minutes to the north is Regent's Park and Oxford Street is 10 minutes south. The nearest Underground stations are Bond Street, Oxford Circus and Great Portland Street.