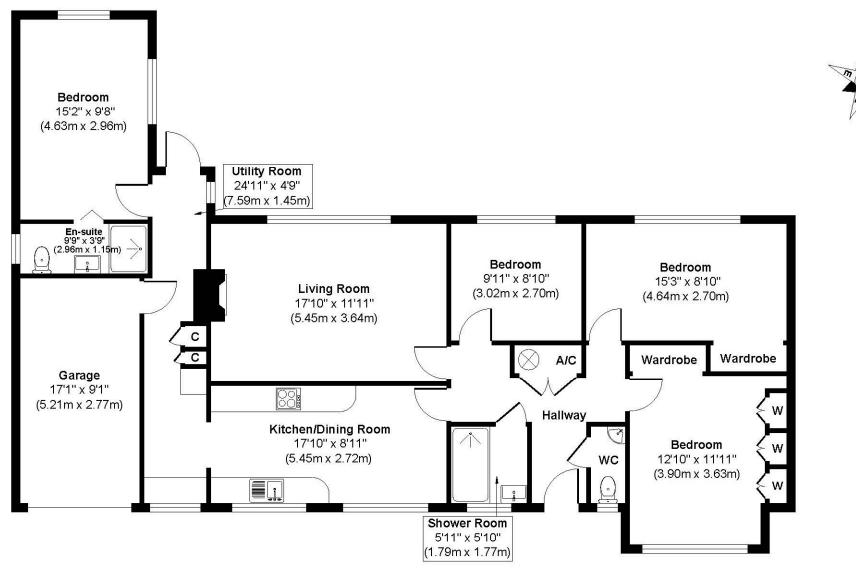

EPC D I Council Tax Band E

01202 434365 ferndown@winkworth.co.uk

**Martins Way** 

Approx. Gross Internal Floor Area 1431 sq. ft / 132.94 sq. m. Illustration for identification purposes only, measurements approximate, not to scale.