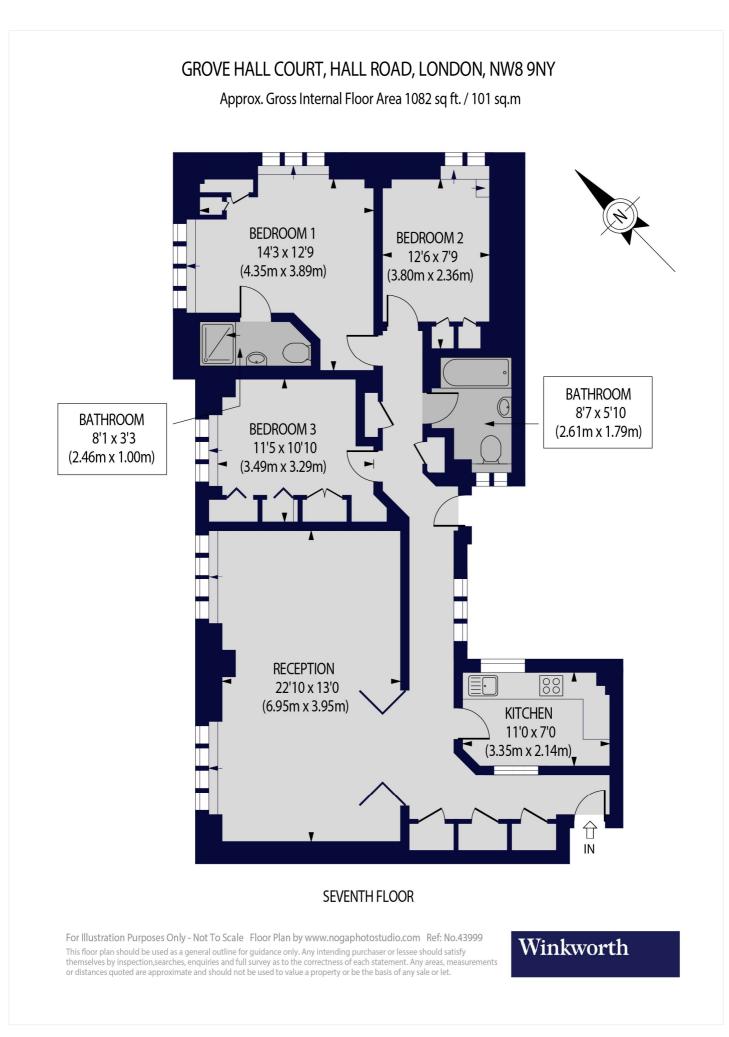

## GROVE HALL COURT, ST JOHN'S WOOD, LONDON, NW8 **£1,195,000** LEASEHOLD

A top-floor, three-bedroom apartment in this elegant 24/7 portered block. The property offers well-proportioned accommodation with a principal bedroom with en-suite shower room a further two bedrooms and guest bathroom. Grove Hall Court is situated on Hall Road and well located for the amenities of St John's Wood High Street. The closest underground station is St John's Wood (Jubilee line) which is 0.4 miles away.

Leasehold | Principal Bedroom With En Suite Shower Room | Two Further Bedrooms | Bathroom | Reception Room | Kitchen | Communal Gardens | Porterage | Passenger Lift | Double Glazing