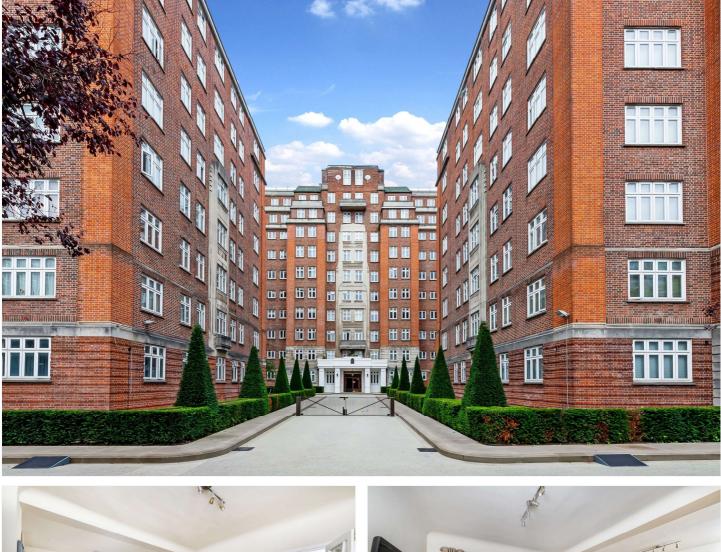

## GROVE HALL COURT, ST JOHN'S WOOD, LONDON, NW8 **£1,195,000** LEASEHOLD

A top-floor, three-bedroom apartment in this elegant 24/7 portered block. The property offers well-proportioned accommodation with a principal bedroom with en-suite shower room a further two bedrooms and guest bathroom. Grove Hall Court is situated on Hall Road and well located for the amenities of St John's Wood High Street. The closest underground station is St John's Wood (Jubilee line) which is 0.4 miles away.