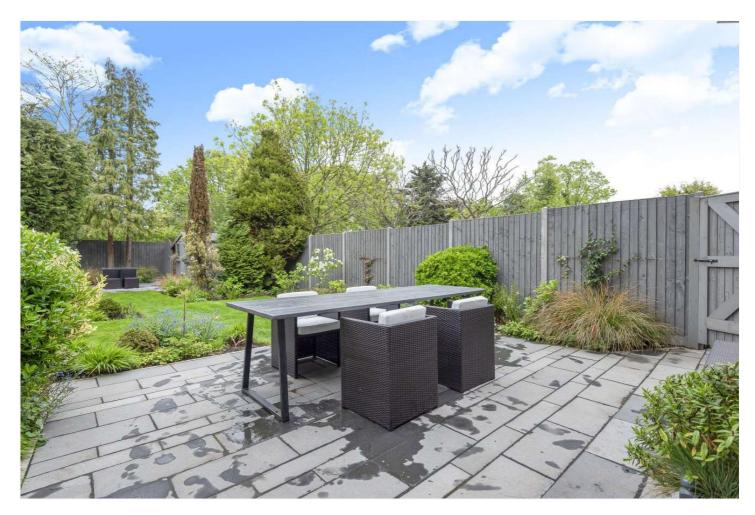

Accommodation on the ground floor includes a spacious reception room, separate dining room and an open-plan eat-in kitchen with beautifully crafted bespoke units. There is also a utility room and a WC. Moving upstairs, you will find generously sized bedrooms, of which three are double in size, as well as a period style shower room. There is also scope to expand on the ground floor and into a loft (subject to planning consent). Externally the property enjoys a landscaped rear garden extending just over 65' in length, plus a driveway at the front.