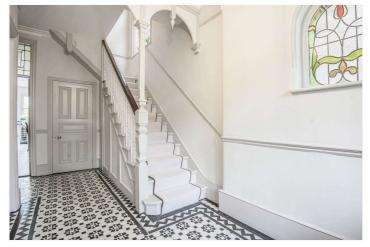

With a passion for fine design and detail, the sellers have refurbished the property to exacting standards, successfully blending period features such as stained glass windows, cast-iron fireplaces, and tessellated tiled flooring, with modern finishing touches throughout.

Accommodation on the ground floor includes a spacious reception room, separate dining room and an open-plan eat-in kitchen with beautifully crafted bespoke units. There is also a utility room and a WC. Moving upstairs, you will find generously sized bedrooms, of which three are double in size, as well as a period style shower room. There is also scope to expand on the ground floor and into a loft (subject to planning consent). Externally the property enjoys a landscaped rear garden extending just over 65' in length, plus a driveway at the front.