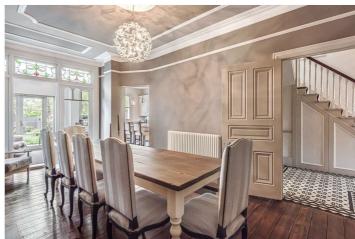

Accommodation on the ground floor includes a spacious reception room, separate dining room and an open-plan eat-in kitchen with beautifully crafted bespoke units. There is also a utility room and a WC. Moving upstairs, you will find generously sized bedrooms, of which three are double in size, as well as a period style shower room. There is also scope to expand on the ground floor and into a loft (subject to planning consent). Externally the property enjoys a landscaped rear garden extending just over 65' in length, plus a driveway at the front.

## AT A GLANCE:

- Semi-Detached Edwardian House
- Desirable Location Close to Parks and Train Links into the City and West End
- Beautifully Refurbished Throughout
- Period Features
- Large Reception Room
- Dining Room
- Luxury Eat-in Kitchen
- Four Bedrooms
- Ground Floor Utility Room and WC
- Character Style Shower Room
- Landscaped Rear Garden and a Driveway