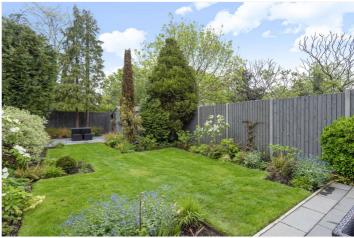

Accommodation on the ground floor includes a spacious reception room, separate dining room and an open-plan eat-in kitchen with beautifully crafted bespoke units. There is also a utility room and a WC. Moving upstairs, you will find generously sized bedrooms, of which three are double in size, as well as a period style shower room. There is also scope to expand on the ground floor and into a loft (subject to planning consent). Externally the property enjoys a landscaped rear garden extending just over 65' in length, plus a driveway at the front.