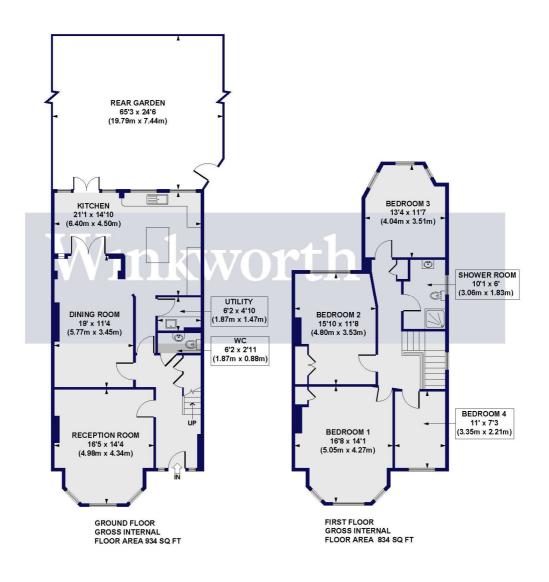

## Fox Lane, N13 Approx. Gross Internal Floor Area 1768 sq. ft / 164.25 sq. m

All measurements of walls, doors, windows, fittings and appliances, including their size and location, are shown as standard sizes and do not constitute any warranty or representation by the seller, their agent or CP Creative. Any intending purchaser must satisfy himself by inspection or otherwise as to the correctness of the information contained in these plans.

This floorplan is for illustration purposes only and is not to scale. The position and size of doors, windows, appliances and other features are approximate.

Palmers Green | 020 8920 9900 | palmersgreen@winkworth.co.uk