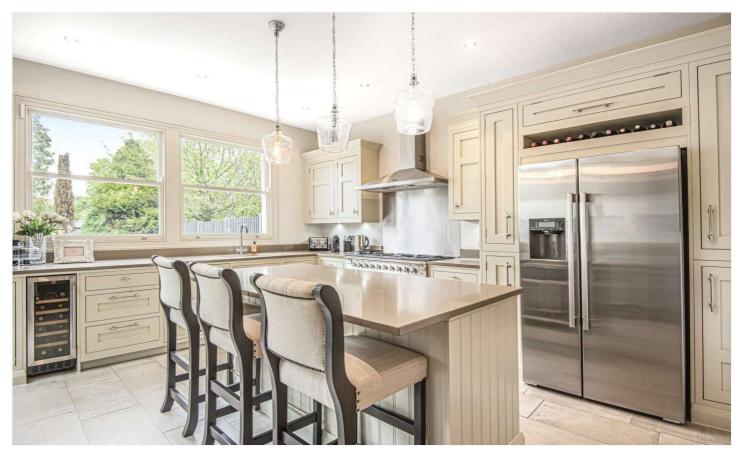

Accommodation on the ground floor includes a spacious reception room, separate dining room and an open-plan eat-in kitchen with beautifully crafted bespoke units. There is also a utility room and a WC. Moving upstairs, you will find generously sized bedrooms, of which three are double in size, as well as a period style shower room. There is also scope to expand on the ground floor and into a loft (subject to planning consent). Externally the property enjoys a landscaped rear garden extending just over 65' in length, plus a driveway at the front.

## AT A GLANCE:

- Semi-Detached Edwardian House
- Desirable Location Close to Parks and Train Links into the City and West End
- Beautifully Refurbished Throughout
- Period Features
- Large Reception Room
- Dining Room
- Luxury Eat-in Kitchen
- Four Bedrooms
- Ground Floor Utility Room and WC
- Character Style Shower Room
- Landscaped Rear Garden and a Driveway