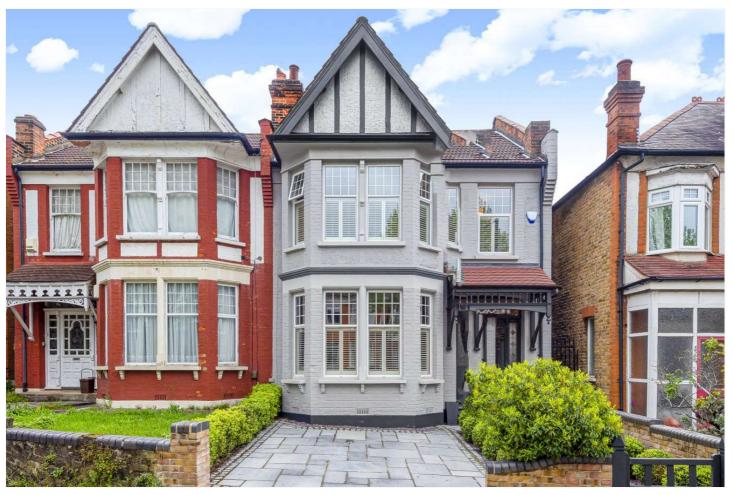

FOX LANE, N13 **£1,200,000 FREEHOLD** 

A BEAUTIFULLY REFURBISHED EDWARDIAN HOME BOASTING LOVELY PERIOD FEATURES WITH MODERN FINISHING TOUCHES, LOCATED WITHIN THE 'LAKES' CONSERVATION AREA, CLOSE TO PALMERS GREEN BR STATION AND BROOMFIELD PARK.

## **DESCRIPTION:**

An absolutely stunning four bedroom, semi-detached Edwardian house situated within the desirable 'Lakes' conservation area, close to Palmers Green BR station (to Moorgate), Broomfield Park and an excellent selection of cafes and restaurants along nearby Aldermans Hill and Green Lanes.

With a passion for fine design and detail, the sellers have refurbished the property to exacting standards, successfully blending period features such as stained glass windows, cast-iron fireplaces, and tessellated tiled flooring, with modern finishing touches throughout.