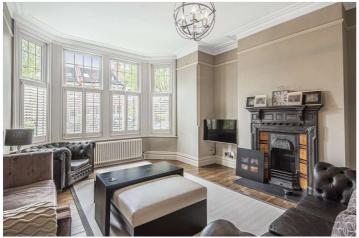

With a passion for fine design and detail, the sellers have refurbished the property to exacting standards, successfully blending period features such as stained glass windows, cast-iron fireplaces, and tessellated tiled flooring, with modern finishing touches throughout.

Accommodation on the ground floor includes a spacious reception room, separate dining room and an open-plan eat-in kitchen with beautifully crafted bespoke units. There is also a utility room and a WC. Moving upstairs, you will find generously sized bedrooms, of which three are double in size, as well as a period style shower room. There is also scope to expand on the ground floor and into a loft (subject to planning consent). Externally the property enjoys a landscaped rear garden extending just over 65' in length, plus a driveway at the front.