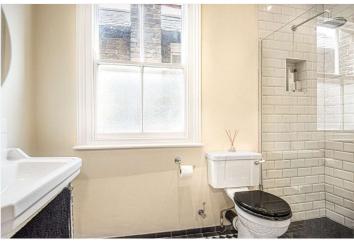

Accommodation on the ground floor includes a spacious reception room, separate dining room and an open-plan eat-in kitchen with beautifully crafted bespoke units. There is also a utility room and a WC. Moving upstairs, you will find generously sized bedrooms, of which three are double in size, as well as a period style shower room. There is also scope to expand on the ground floor and into a loft (subject to planning consent). Externally the property enjoys a landscaped rear garden extending just over 65' in length, plus a driveway at the front.