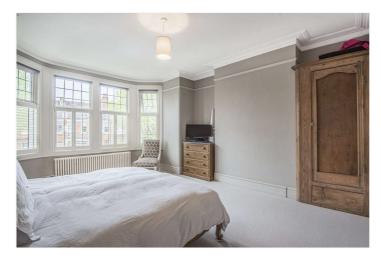

With a passion for fine design and detail, the sellers have refurbished the property to exacting standards, successfully blending period features such as stained glass windows, cast-iron fireplaces, and tessellated tiled flooring, with modern finishing touches throughout.

Accommodation on the ground floor includes a spacious reception room, separate dining room and an open-plan eat-in kitchen with beautifully crafted bespoke units. There is also a utility room and a WC. Moving upstairs, you will find generously sized bedrooms, of which three are double in size, as well as a period style shower room. There is also scope to expand on the ground floor and into a loft (subject to planning consent). Externally the property enjoys a landscaped rear garden extending just over 65' in length, plus a driveway at the front.