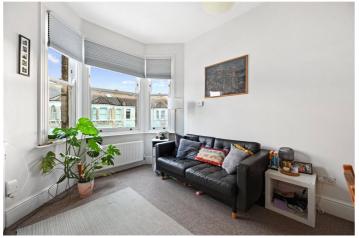

## **DESCRIPTION:**

The property is well presented throughout and offers a reception room with bay window, separate kitchen, double bedroom and stairs leading to bathroom with shower.

The property is ideally located close to Shepherds Bush underground station and Westfield shopping centre.