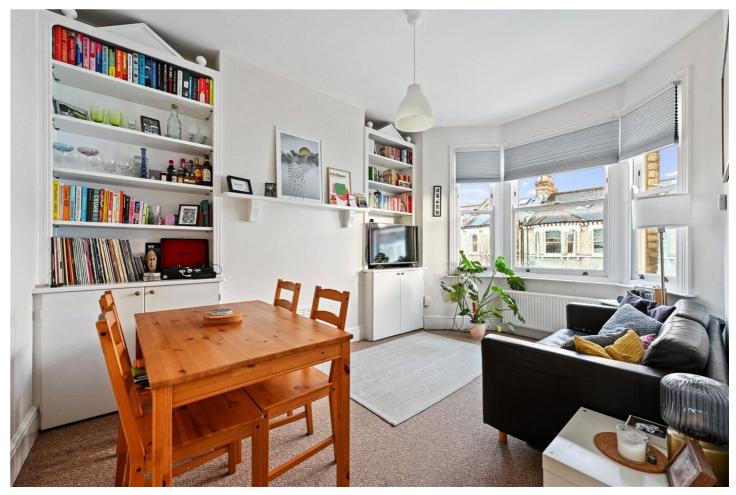

## **DESCRIPTION:**

The property is well presented throughout and offers a reception room with bay window, separate kitchen, double bedroom and stairs leading to bathroom with shower.

The property is ideally located close to Shepherds Bush underground station and Westfield shopping centre.