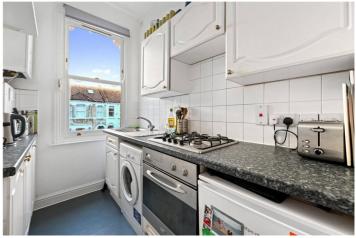

## **DESCRIPTION:**

The property is well presented throughout and offers a reception room with bay window, separate kitchen, double bedroom and stairs leading to bathroom with shower.

The property is ideally located close to Shepherds Bush underground station and Westfield shopping centre.