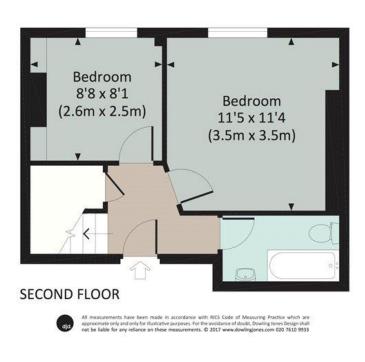

## ALDRIDGE ROAD VILLAS, W11

Approx. gross internal area 506 Sq Ft. / 47.0 Sq M. Approx. gross internal area 523 Sq Ft. / 48.6 Sq M. Inc. Restricted Height

THIRD FLOOR

This floorplan is for illustration purposes only and is not to scale. The position and size of doors, windows, appliances and other features are approximate.