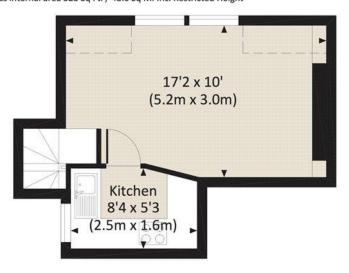

## ALDRIDGE ROAD VILLAS, W11

Approx. gross internal area 506 Sq Ft. / 47.0 Sq M. Approx. gross internal area 523 Sq Ft. / 48.6 Sq M. Inc. Restricted Height

THIRD FLOOR

This floorplan is for illustration purposes only and is not to scale. The position and size of doors, windows, appliances and other features are approximate.