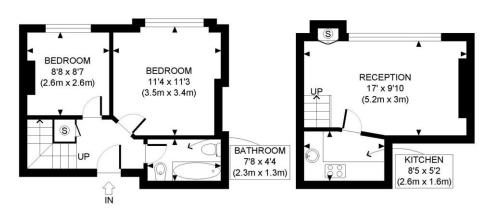

## **DESCRIPTION:**

A very bright two-bedroom maisonette on the second and third floor of a period building in this sought after location, presented in excellent condition throughout. The property comprises; entrance hall on second floor, two double bedrooms, refurbished bathroom, stairs leading up to living room and separate fitted kitchen.

SECOND FLOOR GROSS INTERNAL FLOOR AREA 298 SQ FT THIRD FLOOR GROSS INTERNAL FLOOR AREA 210 SQ FT

APPROX. GROSS INTERNAL FLOOR AREA: 508 SQ FT/ 47 SQM

## Winkworth

This plan is for illustrative purposes only and should be used as such by any prospective client.

Whilst every attempt has been made to ensure the accuracy of the Floor Plan contained here, measurements of the doors, windows, rooms and any other items are approximate and no responsibility is taken for any errors, omissions, or misstatement.

The services, systems and appliances shown have not been tested and no guarantee as to the operability or efficiency can be given.

PROPERTY PHOT PLANS

This floorplan is for illustration purposes only and is not to scale. The position and size of doors, windows, appliances and other features are approximate.