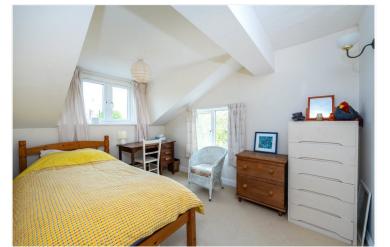

Winkworth Bourne | 01778392807 | bourne@winkworth.co.uk

 $\textbf{First Floor Landing} \cdot \textbf{With door to}.$ 

**Bedroom One** - 13'3" x 9'2" (4.04m x 2.8m) With upvc double glazed window to the rear, wall mounted electric heater, over stairs storage cupboard and power points.

**Bedroom Two** - 10'8" (3.25) x 9'9" (2.97) (narrowing to 7'8" (2.34)) With upvc double glazed window to the front and side, wall mounted electric heater and power points.

**Bathroom** - Panelled bath with wall mounted shower and glass screen, low level wc, wash hand basin, built in cupboard housing hot water tank, electric heated towel rail and upvc double glazed window.