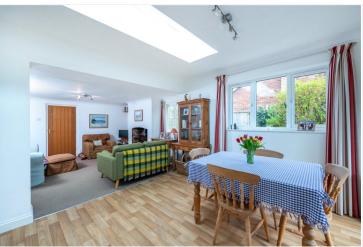

**Study/Bedroom Three** - 16'1" x 7'4" (4.9m x 2.24m) With upvc double glazed window to the side, wall mounted electric heater, power points and oak door leading to.

**Lounge** - 13'4" x 12'10" (4.06m x 3.9m) With attractive feature fireplace with woodburning stove, under stairs storage cupboard, upvc double glazed window to the side, oak door giving access to stairs to the first floor and open to.

**Kitchen/Dining Room** - 15'11" x 13'2" (4.85m x 4.01m) With modern fitted units comprising, one and a half bowl sink with cupboard below, excellent range of wall and base units, built in double oven and hob with extractor above, integrated dishwasher, integrated fridge freezer, part tiled walls, upvc double glazed french doors to the rear and further window to the side.