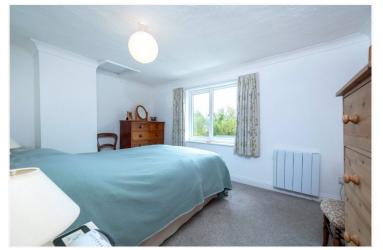

Winkworth Bourne | 01778392807 | bourne@winkworth.co.uk

 $\textbf{First Floor Landing} \cdot \textbf{With door to}.$ 

**Bedroom One** - 13'3" x 9'2" (4.04m x 2.8m) With upvc double glazed window to the rear, wall mounted electric heater, over stairs storage cupboard and power points.