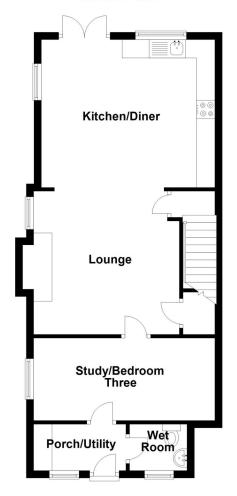

#### **Ground Floor**

Little Orchard, Aveland Way, Aslackby, Sleaford, NG34 0HG

# ACCOMMODATION

**Porch/Utility Room** - 8'3" x 4'5" (2.51m x 1.35m) With upvc double glazed window to the front, wall mounted electric heater, space and plumbing for washing machine, oak door to.

**Wet Room** - With tiled walls and flooring, wall mounted shower, low level wc, wash hand basin, underfloor heating and upvc double glazed window.

**Study/Bedroom Three** - 16'1" x 7'4" (4.9m x 2.24m) With upvc double glazed window to the side, wall mounted electric heater, power points and oak door leading to.

**Lounge** - 13'4" x 12'10" (4.06m x 3.9m) With attractive feature fireplace with woodburning stove, under stairs storage cupboard, upvc double glazed window to the side, oak door giving access to stairs to the first floor and open to.

**Kitchen/Dining Room** - 15'11" x 13'2" (4.85m x 4.01m) With modern fitted units comprising, one and a half bowl sink with cupboard below, excellent range of wall and base units, built in double oven and hob with extractor above, integrated dishwasher, integrated fridge freezer, part tiled walls, upvc double glazed french doors to the rear and further window to the side.