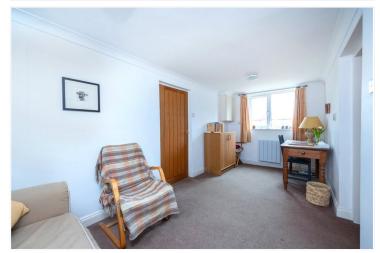

**Study/Bedroom Three** - 16'1" x 7'4" (4.9m x 2.24m) With upvc double glazed window to the side, wall mounted electric heater, power points and oak door leading to.

**Lounge** - 13'4" x 12'10" (4.06m x 3.9m) With attractive feature fireplace with woodburning stove, under stairs storage cupboard, upvc double glazed window to the side, oak door giving access to stairs to the first floor and open to.