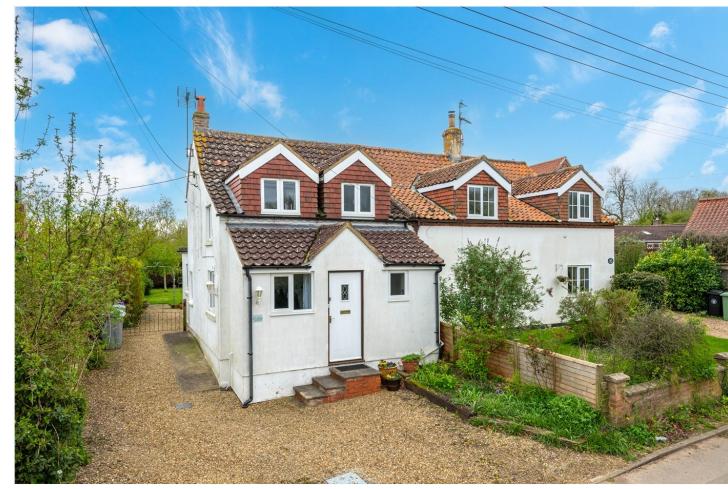

# £250,000 Freehold

Little Orchard is a charming two bedroom cottage positioned on a wonderful large established plot that really must be viewed to be fully appreciated. The property has been completely renovated by the current vendors and benefits from, lounge with woodburning stove, open plan kitchen/dining room, study/bedroom three, utility/entrance porch and downstairs wet room. On the first floor there are two bedrooms and a family bathroom. The property also benefits from oak doors, upvc double glazed windows and electric heating. Outside there is a gravelled driveway providing off road parking and to the rear the fantastic established garden extending to well over 100ft in length with a wide variety of shrubs and trees, including an orchard. Please call 01778 392807 for more information.

**Outside** - To the front there is a gravelled driveway providing off road parking and side access.

The rear garden is a truly wonderful established lawned garden being well stocked with shrubs and trees making this a must buy for any keen Gardner.