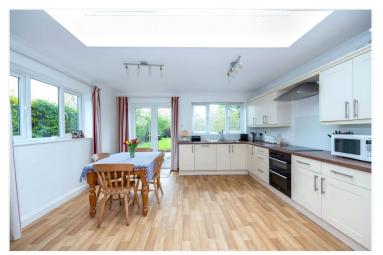

**Kitchen/Dining Room** - 15'11" x 13'2" (4.85m x 4.01m) With modern fitted units comprising, one and a half bowl sink with cupboard below, excellent range of wall and base units, built in double oven and hob with extractor above, integrated dishwasher, integrated fridge freezer, part tiled walls, upvc double glazed french doors to the rear and further window to the side.