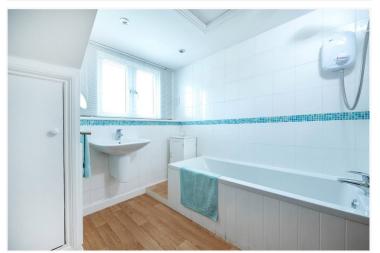

**Bedroom Two** - 10'8" (3.25) x 9'9" (2.97) (narrowing to 7'8" (2.34)) With upvc double glazed window to the front and side, wall mounted electric heater and power points.

**Bathroom** - Panelled bath with wall mounted shower and glass screen, low level wc, wash hand basin, built in cupboard housing hot water tank, electric heated towel rail and upvc double glazed window.