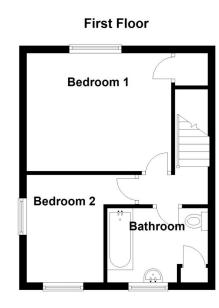

Winkworth Bourne | 01778392807 | bourne@winkworth.co.uk

 $\textbf{First Floor Landing} \cdot \textbf{With door to}.$ 

**Bedroom One** - 13'3" x 9'2" (4.04m x 2.8m) With upvc double glazed window to the rear, wall mounted electric heater, over stairs storage cupboard and power points.

**Bedroom Two** - 10'8" (3.25) x 9'9" (2.97) (narrowing to 7'8" (2.34)) With upvc double glazed window to the front and side, wall mounted electric heater and power points.

**Bathroom** - Panelled bath with wall mounted shower and glass screen, low level wc, wash hand basin, built in cupboard housing hot water tank, electric heated towel rail and upvc double glazed window.