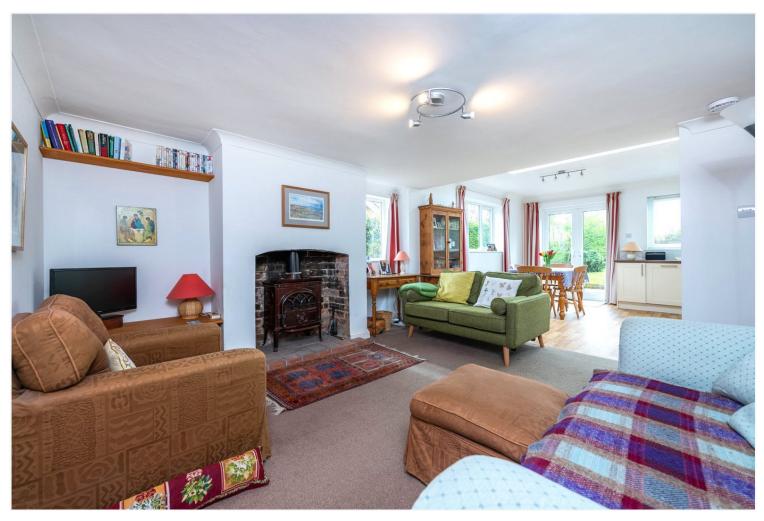

**Study/Bedroom Three** - 16'1" x 7'4" (4.9m x 2.24m) With upvc double glazed window to the side, wall mounted electric heater, power points and oak door leading to.

**Lounge** - 13'4" x 12'10" (4.06m x 3.9m) With attractive feature fireplace with woodburning stove, under stairs storage cupboard, upvc double glazed window to the side, oak door giving access to stairs to the first floor and open to.