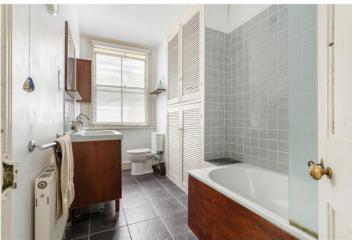

#### **DESCRIPTION:**

This charming upper maisonette features a bright reception room with large windows, original wood flooring, and a period fireplace. Both bedrooms are spacious and filled with natural light, featuring cosy carpets, while the master bedroom also boasts a period fireplace. The bathroom is well-lit, with tiled flooring and ample storage. Positioned at the rear of the property, the generously sized kitchen offers wood flooring, plenty of storage, and access to the southwest-facing garden through a convenient back door. While already full of character, this wonderful home would benefit from some cosmetic updates.