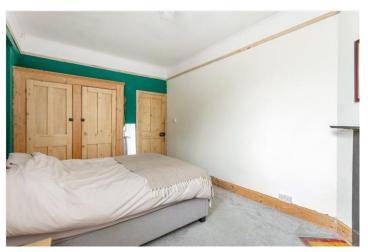

#### **DESCRIPTION:**

This charming upper maisonette features a bright reception room with large windows, original wood flooring, and a period fireplace. Both bedrooms are spacious and filled with natural light, featuring cosy carpets, while the master bedroom also boasts a period fireplace. The bathroom is well-lit, with tiled flooring and ample storage. Positioned at the rear of the property, the generously sized kitchen offers wood flooring, plenty of storage, and access to the southwest-facing garden through a convenient back door. While already full of character, this wonderful home would benefit from some cosmetic updates.