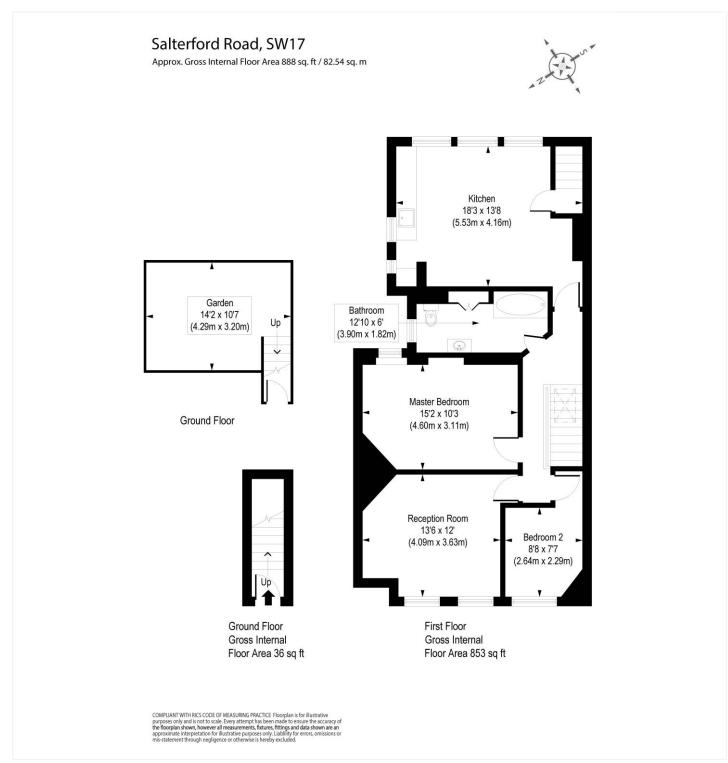

Wandsworth Council Tax Band: C

This floorplan is for illustration purposes only and is not to scale. The position and size of doors, windows, appliances and other features are approximate.

Tenure: Leasehold 133 Years (approx.)