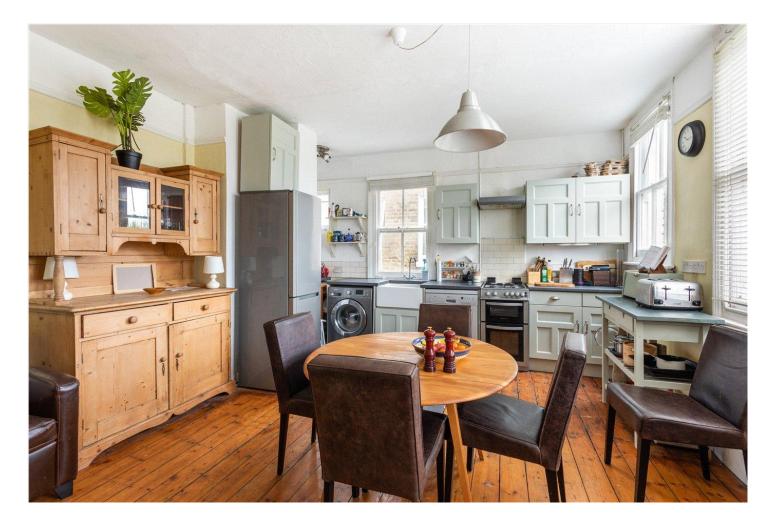

#### **DESCRIPTION:**

This charming upper maisonette features a bright reception room with large windows, original wood flooring, and a period fireplace. Both bedrooms are spacious and filled with natural light, featuring cosy carpets, while the master bedroom also boasts a period fireplace. The bathroom is well-lit, with tiled flooring and ample storage. Positioned at the rear of the property, the generously sized kitchen offers wood flooring, plenty of storage, and access to the southwest-facing garden through a convenient back door. While already full of character, this wonderful home would benefit from some cosmetic updates.