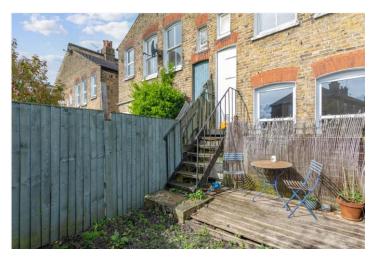

#### **DESCRIPTION:**

This charming upper maisonette features a bright reception room with large windows, original wood flooring, and a period fireplace. Both bedrooms are spacious and filled with natural light, featuring cosy carpets, while the master bedroom also boasts a period fireplace. The bathroom is well-lit, with tiled flooring and ample storage. Positioned at the rear of the property, the generously sized kitchen offers wood flooring, plenty of storage, and access to the southwest-facing garden through a convenient back door. While already full of character, this wonderful home would benefit from some cosmetic updates.

Salterford Road is a charming residential street in the heart of Tooting, a vibrant and sought-after area in South West London. The road benefits from excellent transport links, with Tooting Broadway (0.7 miles) and Tooting Bec (1.2 miles) Underground stations nearby, as well as Tooting Overground station (0.5 miles), providing easy access to central London and beyond. Residents enjoy a thriving local community with an array of independent cafés, restaurants, and shops, as well as the popular Tooting Market and Broadway Market. Green spaces such as Tooting Common offer a welcome retreat, featuring scenic walking trails, sports facilities, and the famous Tooting Bec Lido. With a lively yet relaxed atmosphere, Salterford Road is an ideal location for those looking to enjoy the best of South West London living.