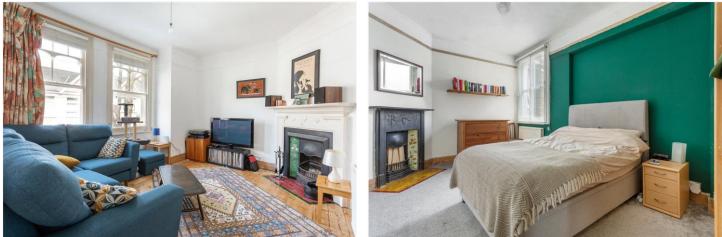

#### **DESCRIPTION:**

This charming upper maisonette features a bright reception room with large windows, original wood flooring, and a period fireplace. Both bedrooms are spacious and filled with natural light, featuring cosy carpets, while the master bedroom also boasts a period fireplace. The bathroom is well-lit, with tiled flooring and ample storage. Positioned at the rear of the property, the generously sized kitchen offers wood flooring, plenty of storage, and access to the southwest-facing garden through a convenient back door. While already full of character, this wonderful home would benefit from some cosmetic updates.