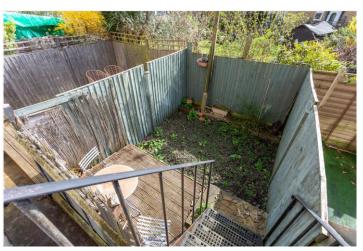

#### **DESCRIPTION:**

This charming upper maisonette features a bright reception room with large windows, original wood flooring, and a period fireplace. Both bedrooms are spacious and filled with natural light, featuring cosy carpets, while the master bedroom also boasts a period fireplace. The bathroom is well-lit, with tiled flooring and ample storage. Positioned at the rear of the property, the generously sized kitchen offers wood flooring, plenty of storage, and access to the southwest-facing garden through a convenient back door. While already full of character, this wonderful home would benefit from some cosmetic updates.