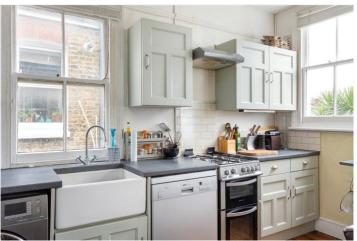

#### **DESCRIPTION:**

This charming upper maisonette features a bright reception room with large windows, original wood flooring, and a period fireplace. Both bedrooms are spacious and filled with natural light, featuring cosy carpets, while the master bedroom also boasts a period fireplace. The bathroom is well-lit, with tiled flooring and ample storage. Positioned at the rear of the property, the generously sized kitchen offers wood flooring, plenty of storage, and access to the southwest-facing garden through a convenient back door. While already full of character, this wonderful home would benefit from some cosmetic updates.