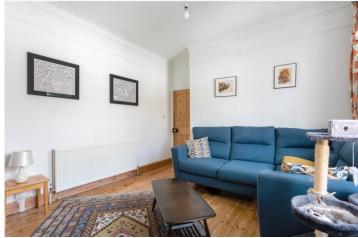

#### **DESCRIPTION:**

This charming upper maisonette features a bright reception room with large windows, original wood flooring, and a period fireplace. Both bedrooms are spacious and filled with natural light, featuring cosy carpets, while the master bedroom also boasts a period fireplace. The bathroom is well-lit, with tiled flooring and ample storage. Positioned at the rear of the property, the generously sized kitchen offers wood flooring, plenty of storage, and access to the southwest-facing garden through a convenient back door. While already full of character, this wonderful home would benefit from some cosmetic updates.