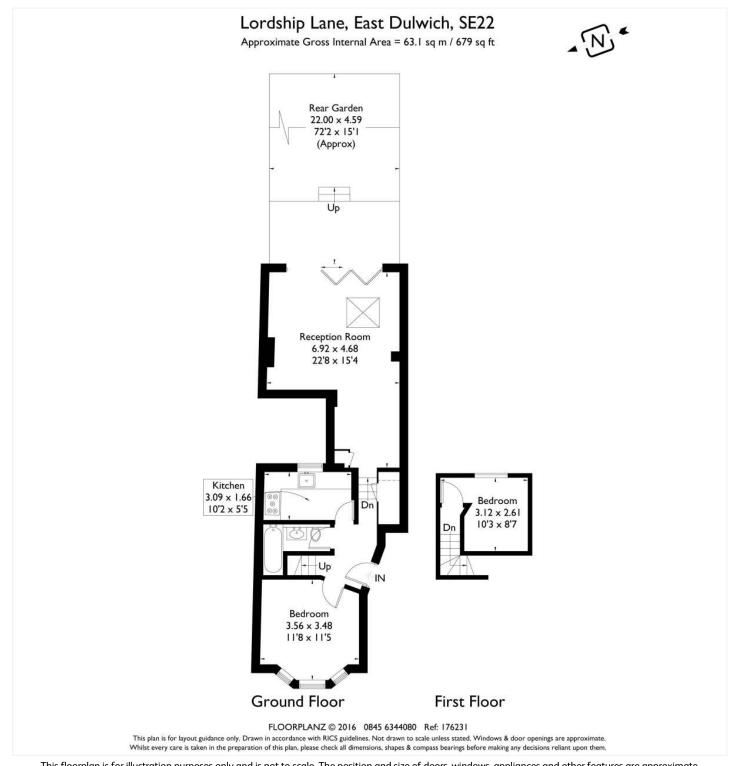

#### **DESCRIPTION:**

This large split level two double bedroom garden flat is situated in a prime East Dulwich location close to the bars and restaurants on Lordship Lane. The property offers an impressive reception room with bi-folding doors out onto an extensive garden to rear, modern kitchen, good size master bedroom, second spare room double and a modern bathroom. Located close to Dulwich Park also transport links are provided via East Dulwich station with connections to Central London.

#### AT A GLANCE

- Two Double Bedrooms
- Garden Flat
- Large Reception
- Modern Kitchen & Bathroom
- Private Garden To Rear
- Raised Ground Floor
- Leasehold

Dulwich | 020 8299 2722 | dulwich@winkworth.co.uk